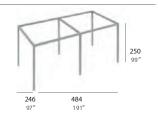

# modulo jose a. gandia

Outdoor modular pergola system that can be versatile and multi-purpose. The system has many roof and side wall choices and comes with or without flooring. Optional roller shades also available. Custom sizes available.

### materials:

Anodized or lacquered aluminum profiles in white, sand, bronze or anthracite. Roof in polyethylene, movable plastic fabric, retractable or fixed plastic canvas, powder coated galvanized steel, silver or lacquered aluminum fixed or movable blades. Side walls in fixed or movable silver or lacquered aluminum blades, thermo-lacquered galvanized steel, movable plastic fabric or plastic canvas. Optional floor in Nowood a composite of vegetable fibers and plastic in moka or white.



# dimensions:

# STRUCTURE

# MODULE 1



#### MODULE 2



# MODULE 6



# MODULE 3





# MODULE 5



# **FLOOR**

# MODULE 1 FLOOR



#### MODULE 2 FLOOR



# MODULE 6 FLOOR



# MODULE 3 FLOOR



# NOWOOD. FLOOR SAMPLES



Floor: Moka



Floor: White



# dimensions:

#### **ROOF**

#### FIXED BLADES ROOF



Roof made of silver or lacquered aluminum blades.

#### MOVABLE BLADES ROOF



Roof made of silver or lacquered aluminum blades. The blades can be regulated and completely closed.

#### LIGHT ROOF



Roof made of powder coated galvanized steel.

#### FIXED CANVAS ROOF



Plastic canvas roof.

# MOVABLE CANVAS ROOF



Roof made of movable strips of plastic fabric. Available only for modules with movable fabric strips sidewalls.

# RETRACTABLE ROOF



Plastic canvas retractable roof system.

# POLYETHYLENE ROOF



Polyethylene roof.

# SIDE