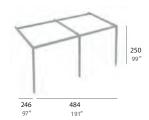

rgola system that can be versatile and multi-purpose. The system has many roof and side wall choices and comes with or without flooring. Optional roller shades also available. Custom sizes available.

### materials:

Anodized or lacquered aluminum profiles in white, sand, bronze or anthracite. Roof in polyethylene, movable plastic fabric, retractable or fixed plastic canvas, powder coated galvanized steel, silver or lacquered aluminum fixed or movable blades. Side walls in fixed or movable silver or lacquered aluminum blades, thermo-lacquered galvanized steel, movable plastic fabric or plastic canvas. Optional floor in Nowood a composite of vegetable fibers and plastic in moka or white.



# dimensions:

# STRUCTURE

# MODULE 1



#### MODULE 2



# MODULE 6



# MODULE 3





# MODULE 5



# **FLOOR**

# MODULE 1 FLOOR



#### MODULE 2 FLOOR



# MODULE 6 FLOOR



# MODULE 3 FLOOR



# NOWOOD. FLOOR SAMPLES



Floor: Moka



Floor: White



# dimensions:

#### **ROOF**

#### FIXED BLADES ROOF



Roof made of silver or lacquered aluminum blades.

#### MOVABLE BLADES ROOF



Roof made of silver or lacquered aluminum blades. The blades can be regulated and completely closed.

#### LIGHT ROOF



Roof made of powder coated galvanized steel.

#### FIXED CANVAS ROOF



Plastic canvas roof.

# MOVABLE CANVAS ROOF



Roof made of movable strips of plastic fabric. Available only for modules with movable fabric strips sidewalls.

# RETRACTABLE ROOF



Plastic canvas retractable roof system.

# POLYETHYLENE ROOF



Polyethylene roof.

# SIDE WALLS

#### FIXED ALUMINUM BLADES



Sidewa