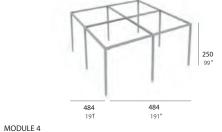

tdoor modular pergola system that can be versatile and multi-purpose. The system has many roof and side wall choices and comes with or without flooring. Optional roller shades also available. Custom sizes available.

### materials:

Anodized or lacquered aluminum profiles in white, sand, bronze or anthracite. Roof in polyethylene, movable plastic fabric, retractable or fixed plastic canvas, powder coated galvanized steel, silver or lacquered aluminum fixed or movable blades. Side walls in fixed or movable silver or lacquered aluminum blades, thermo-lacquered galvanized steel, movable plastic fabric or plastic canvas. Optional floor in Nowood a composite of vegetable fibers and plastic in moka or white.



# dimensions:

# STRUCTURE

# MODULE 1



#### MODULE 2



# MODULE 6



# MODULE 3





# MODULE 5



# **FLOOR**

# MODULE 1 FLOOR



#### MODULE 2 FLOOR



# MODULE 6 FLOOR



# MODULE 3 FLOOR



# NOWOOD. FLOOR SAMPLES



Floor: Moka



Floor: White



# dimensions:

#### **ROOF**

#### FIXED BLADES ROOF



Roof made of silver or lacquered aluminum blades.

#### MOVABLE BLADES ROOF



Roof made of silver or lacquered aluminum blades. The blades can be regulated and completely closed.

#### LIGHT ROOF



Roof made of powder coated galvanized steel.

#### FIXED CANVAS ROOF



Plastic canvas roof.

# MOVABLE CANVAS ROOF



Roof made of movable strips of plastic fabric. Available only for modules with movable fabric strips sidewalls.

# RETRACTABLE ROOF



Plastic canvas retractable roof system.

# POLYETHYLENE ROOF



Polyethylene roof.

# SIDE WALLS

#### FIXED ALUMINUM