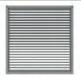

#### FIXED BLADES ROOF

Roof made of silver or lacquered aluminum blades.

#### MOVABLE BLADES ROOF

Roof made of silver or lacquered aluminum blades. The blades can be regulated and completely closed.