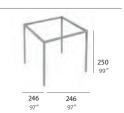

# modulo jose a. gandia

Outdoor modular pergola system that can be versatile and multi-purpose. The system has many roof and side wall choices and comes with or without flooring. Optional roller shades also available. Custom sizes available.

### materials:

Anodized or lacquered aluminum profiles in white, sand, bronze or anthracite. Roof in polyethylene, movable plastic fabric, retractable or fixed plastic canvas, powder coated galvanized steel, silver or lacquered aluminum fixed or movable blades. Side walls in fixed or movable silver or lacquered aluminum blades, thermo-lacquered galvanized steel, movable plastic fabric or plastic canvas. Optional floor in Nowood a composite of vegetable fibers and plastic in moka or white.



# dimensions:

# STRUCTURE

# MODULE 1



#### MODULE 2



# MODULE 6



# MODULE 3





# MODULE 5



# **FLOOR**

# MODULE 1 FLOOR



#### MODULE 2 FLOOR



# MODULE 6 FLOOR



# MODULE 3 FLOOR



# NOWOOD. FLOOR SAMPLES



Floor: Moka



Floor: White



# dimensions:

#### **ROOF**

#### FIXED BLADES ROOF



Roof made of silver or lacquered aluminum blades.

#### MOVABLE BLADES ROOF



Roof made of silver or lacquered aluminum blades. The blades can be regulated and completely closed.

#### LIGHT ROOF



Roof made of powder coated galvanized steel.

#### FIXED CANVAS ROOF



Plastic canvas roof.

# MOVABLE CANVAS ROOF



Roof made of movable strips of plastic fabric. Available only for modules with movable fabric strips sidewalls.

# RETRACTABLE ROOF



Plastic canvas retractable roof system.

# POLYETHYLENE ROOF



Polyethyl