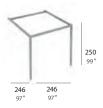

oor modular pergola system that can be versatile and multi-purpose. The system has many roof and side wall choices and comes with or without flooring. Optional roller shades also available. Custom sizes available.

### materials:

Anodized or lacquered aluminum profiles in white, sand, bronze or anthracite. Roof in polyethylene, movable plastic fabric, retractable or fixed plastic canvas, powder coated galvanized steel, silver or lacquered aluminum fixed or movable blades. Side walls in fixed or movable silver or lacquered aluminum blades, thermo-lacquered galvanized steel, movable plastic fabric or plastic canvas. Optional floor in Nowood a composite of vegetable fibers and plastic in moka or white.



# dimensions:

# STRUCTURE

# MODULE 1



#### MODULE 2



# MODULE 6



# MODULE 3





# MODULE 5



# **FLOOR**

# MODULE 1 FLOOR



#### MODULE 2 FLOOR



# MODULE 6 FLOOR



# MODULE 3 FLOOR



# NOWOOD. FLOOR SAMPLES



Floor: Moka



Floor: White



# dimensions:

#### **ROOF**

#### FIXED BLADES ROOF



Roof made of silver or lacquered aluminum blades.

#### MOVABLE BLADES ROOF



Roof made of silver or lacquered aluminum blades. The blades can be regulated and completely closed.

#### LIGHT ROOF



Roof made of powder coated galvanized steel.

#### FIXED CANVAS ROOF



Plastic canvas roof.

# MOVABLE CANVAS ROOF



Roof made of movable strips of plastic fabric. Available only for modules with movable fabric strips sidewalls.

# RETRACTABLE ROOF



Plastic canvas retractable roof system.

# POLYETHYLENE ROOF



Polyethylene roof.

# SIDE WALLS

#### FIXED ALUMINUM BL