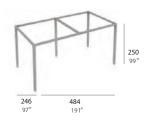

a. gandia

Outdoor modular pergola system that can be versatile and multi-purpose. The system has many roof and side wall choices and comes with or without flooring. Optional roller shades also available. Custom sizes available.

### materials:

Anodized or lacquered aluminum profiles in white, sand, bronze or anthracite. Roof in polyethylene, movable plastic fabric, retractable or fixed plastic canvas, powder coated galvanized steel, silver or lacquered aluminum fixed or movable blades. Side walls in fixed or movable silver or lacquered aluminum blades, thermo-lacquered galvanized steel, movable plastic fabric or plastic canvas. Optional floor in Nowood a composite of vegetable fibers and plastic in moka or white.



# dimensions:

# STRUCTURE

# MODULE 1



#### MODULE 2



# MODULE 6



# MODULE 3





# MODULE 5



# **FLOOR**

# MODULE 1 FLOOR



#### MODULE 2 FLOOR



# MODULE 6 FLOOR



# MODULE 3 FLOOR



# NOWOOD. FLOOR SAMPLES



Floor: Moka



Floor: White



# dimensions:

#### **ROOF**

#### FIXED BLADES ROOF



Roof made of silver or lacquered aluminum blades.

#### MOVABLE BLADES ROOF



Roof made of silver or lacquered aluminum blades. The blades can be regulated and completely closed.

#### LIGHT ROOF



Roof made of powder coated galvanized steel.

#### FIXED CANVAS ROOF



Plastic canvas roof.

# MOVABLE CANVAS ROOF



Roof made of movable strips of plastic fabric. Available only for modules with movable fabric strips sidewalls.

# RETRACTABLE ROOF



Plastic canvas retractable roof system.

# POLYETHYLENE ROOF



Polyethylene roof.

# SIDE WALLS

#### F