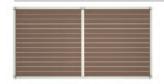

of and side wall choices and comes with or without flooring. Optional roller shades also available. Custom sizes available.

### materials:

Anodized or lacquered aluminum profiles in white, sand, bronze or anthracite. Roof in polyethylene, movable plastic fabric, retractable or fixed plastic canvas, powder coated galvanized steel, silver or lacquered aluminum fixed or movable blades. Side walls in fixed or movable silver or lacquered aluminum blades, thermo-lacquered galvanized steel, movable plastic fabric or plastic canvas. Optional floor in Nowood a composite of vegetable fibers and plastic in moka or white.



# dimensions:

# STRUCTURE

# MODULE 1



#### MODULE 2



# MODULE 6



# MODULE 3





# MODULE 5



# **FLOOR**

# MODULE 1 FLOOR



#### MODULE 2 FLOOR



# MODULE 6 FLOOR



# MODULE 3 FLOOR



# NOWOOD. FLOOR SAMPLES



Floor: Moka



Floor: White



# dimensions:

#### **ROOF**

#### FIXED BLADES ROOF



Roof made of silver or lacquered aluminum blades.

#### MOVABLE BLADES ROOF



Roof made of silver or lacquered aluminum blades. The blades can be regulated and completely closed.

#### LIGHT ROOF



Roof made of powder coated galvanized steel.

#### FIXED CANVAS ROOF



Plastic canvas roof.

# MOVABLE CANVAS ROOF



Roof made of movable strips of plastic fabric. Available only for modules with movable fabric strips sidewalls.

# RETRACTABLE ROOF



Plastic canvas retractable roof system.

# POLYETHYLENE ROOF



Polyethylene roof.

# SIDE WALLS

#### FIXED ALUMINUM BLADES



Sidewalls made of silver or lacquered aluminum blades. Available only for modules