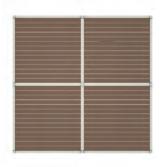

ices and comes with or without flooring. Optional roller shades also available. Custom sizes available.

### materials:

Anodized or lacquered aluminum profiles in white, sand, bronze or anthracite. Roof in polyethylene, movable plastic fabric, retractable or fixed plastic canvas, powder coated galvanized steel, silver or lacquered aluminum fixed or movable blades. Side walls in fixed or movable silver or lacquered aluminum blades, thermo-lacquered galvanized steel, movable plastic fabric or plastic canvas. Optional floor in Nowood a composite of vegetable fibers and plastic in moka or white.



# dimensions:

# STRUCTURE

# MODULE 1



#### MODULE 2



# MODULE 6



# MODULE 3





# MODULE 5



# **FLOOR**

# MODULE 1 FLOOR



#### MODULE 2 FLOOR



# MODULE 6 FLOOR



# MODULE 3 FLOOR



# NOWOOD. FLOOR SAMPLES



Floor: Moka



Floor: White



# dimensions:

#### **ROOF**

#### FIXED BLADES ROOF



Roof made of silver or lacquered aluminum blades.

#### MOVABLE BLADES ROOF



Roof made of silver or lacquered aluminum blades. The blades can be regulated and completely closed.

#### LIGHT ROOF



Roof made of powder coated galvanized steel.

#### FIXED CANVAS ROOF



Plastic canvas roof.

# MOVABLE CANVAS ROOF



Roof made of movable strips of plastic fabric. Available only for modules with movable fabric strips sidewalls.

# RETRACTABLE ROOF



Plastic canvas retractable roof system.

# POLYETHYLENE ROOF



Polyethylene roof.

# SIDE WALLS

#### FIXED ALUMINUM BLADES



Sidewalls made of silver or lacquered aluminum blades. Available only for modules with floor.

#### MO