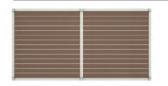

e system has many roof and side wall choices and comes with or without flooring. Optional roller shades also available. Custom sizes available.

### materials:

Anodized or lacquered aluminum profiles in white, sand, bronze or anthracite. Roof in polyethylene, movable plastic fabric, retractable or fixed plastic canvas, powder coated galvanized steel, silver or lacquered aluminum fixed or movable blades. Side walls in fixed or movable silver or lacquered aluminum blades, thermo-lacquered galvanized steel, movable plastic fabric or plastic canvas. Optional floor in Nowood a composite of vegetable fibers and plastic in moka or white.



# dimensions:

# STRUCTURE

# MODULE 1



#### MODULE 2



# MODULE 6



# MODULE 3





# MODULE 5



# **FLOOR**

# MODULE 1 FLOOR



#### MODULE 2 FLOOR



# MODULE 6 FLOOR



# MODULE 3 FLOOR



# NOWOOD. FLOOR SAMPLES



Floor: Moka



Floor: White



# dimensions:

#### **ROOF**

#### FIXED BLADES ROOF



Roof made of silver or lacquered aluminum blades.

#### MOVABLE BLADES ROOF



Roof made of silver or lacquered aluminum blades. The blades can be regulated and completely closed.

#### LIGHT ROOF



Roof made of powder coated galvanized steel.

#### FIXED CANVAS ROOF



Plastic canvas roof.

# MOVABLE CANVAS ROOF



Roof made of movable strips of plastic fabric. Available only for modules with movable fabric strips sidewalls.

# RETRACTABLE ROOF



Plastic canvas retractable roof system.

# POLYETHYLENE ROOF



Polyethylene roof.

# SIDE WALLS

#### FIXED ALUMINUM BLADES



Sidewalls made of silver or lacquered aluminum blades. Availab