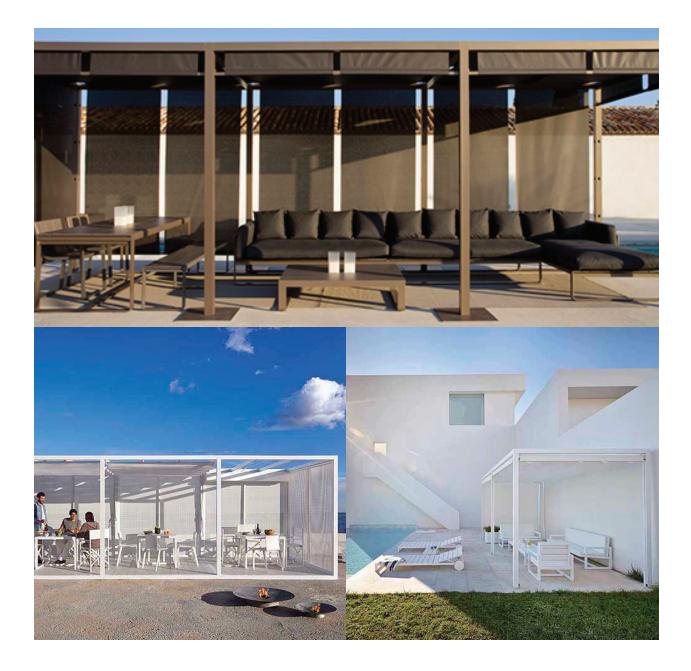

# modulo jose a. gandia

Outdoor modular pergola system that can be versatile and multi-purpose. The system has many roof and side wall choices and comes with or without flooring. Optional roller shades also available. Custom sizes available.

### materials:

Anodized or lacquered aluminum profiles in white, sand, bronze or anthracite. Roof in polyethylene, movable plastic fabric, retractable or fixed plastic canvas, powder coated galvanized steel, silver or lacquered aluminum fixed or movable blades. Side walls in fixed or movable silver or lacquered aluminum blades, thermo-lacquered galvanized steel, movable plastic fabric or plastic canvas. Optional floor in Nowood a composite of vegetable fibers and plastic in moka or white.