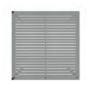

#### PERFORATED ALUMINUM SHEET

Sidewalls made of thermo-lacquered galvanized steel. Available only for modules with floor.