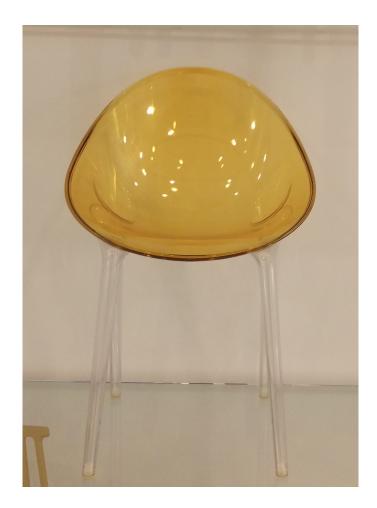

## mr. impossible phillippe starck

A most inviting chair with an organic design that inspires comfort, neatness and style. Mr. Impossible is the combination of sophisticated design and advanced plastic processing design. It takes on a new technological challenge with highly sophisticated processing techniques that consist in the welding of two shells: the translucent structure and the seat, in a full-colored and translucent version, are joined together making them indestructible and guarantee a truly surprising design effect. The seal of the two oval shells gives the plastic a new bi-color and three-dimensional effect because it welds a transparent and a colored surface together without interruption, revolutionizing the perception of the material which becomes rich and hyper-technological.

## materials:

Seat: transparent or batch-dyed polycarbonate Structure: transparent polycarbonate

dimensions:

21.7" x 21.3" x 33"ht 18.1"sh