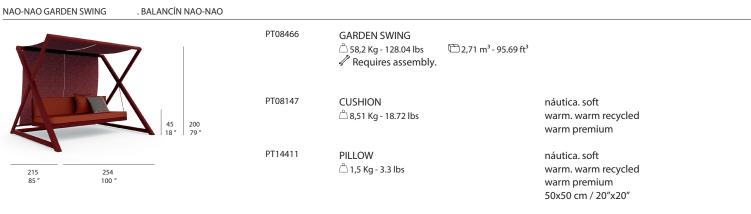

## MATERIALS

Max. capacity 3 people. max. load 300 kg. Structure available in all aluminum color options. Fabric available in all Soltis color options. Removable technical upholstery for outdoor useRemovable technical upholstery for outdoor usePolyurethane foam rubber cushions covered with water-repellent fabricPolyester fibre cushion.

## TECHNICAL SPECIFICATIONS

For safety reasons, we recommend a prudent and appropriate use of this piece of furniture, rocking softly and always respecting the maximum capacity and load. Avoid any brusque and excessive rocking that might move the swing from its usual path. We also recommend to remain seated while rocking, do not stand, lay-down or extend the arms.