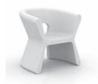

## features:

Basic, Self-Watering, Lacquered, White Light, RGB Leds, RGB Led DMX, RGB Led Battery

dimensions:

PAL ARMCHAIR

28¾" x 25¼" x 29½" 73x64x75 cm Optional Armchair Cushion