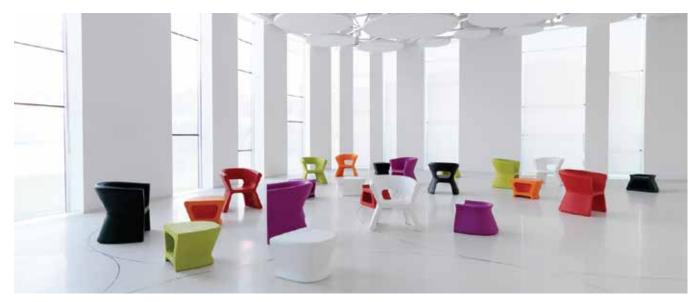

## Pal Collection Karim Rashid

The minimal iconic shape at the front of the object is revolved around, keeping a constant flow of the similarity between the different objects of this collection. The Pal stool is multi-functional, there is room for storage and when it flips over it becomes a small side table. Placed together with a second it becomes an even larger coffee table; there is a hole in the lateral plan that works as room for storage.