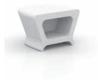

## PAL COFFEE TABLE/STOOL

**23½" x 20¾" x 15¾"** 60x53x40 cm

223 west erie street, chicago, il., 60610 t: 312 335 1033 f: 312 335 1025 showroom@orangeskin.com www.orangeskin.com