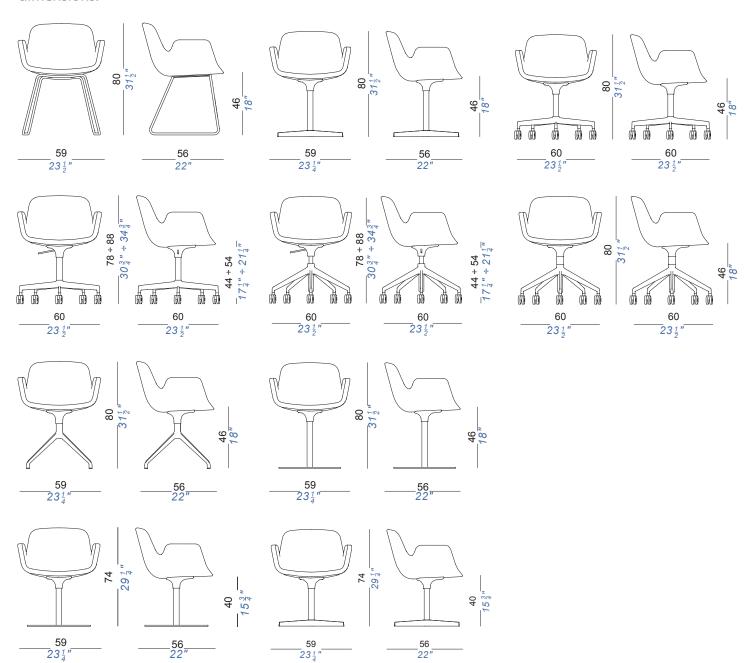

## **DOSS** hee welling

Padded dining/side chair or lounge chair with undulating compact profile, whose fluid, sleek lines and comfortable, ergonomicforms wrap themselves around the seated body. Contrast is provided by the lightness of the supporting structure, making it suitable for use in the home and office. Available in a variety of colors, finishes and base options.



## materials:

Upholstered seat with fire retardent molded foam. Sled metal base in white black or matt chrome. Swivel bases with or without wheels, fixed or adjustible in black, white or sandblasted aluminum. Pedestal base with round plate in white, black or stainless steel.

## dimensions: