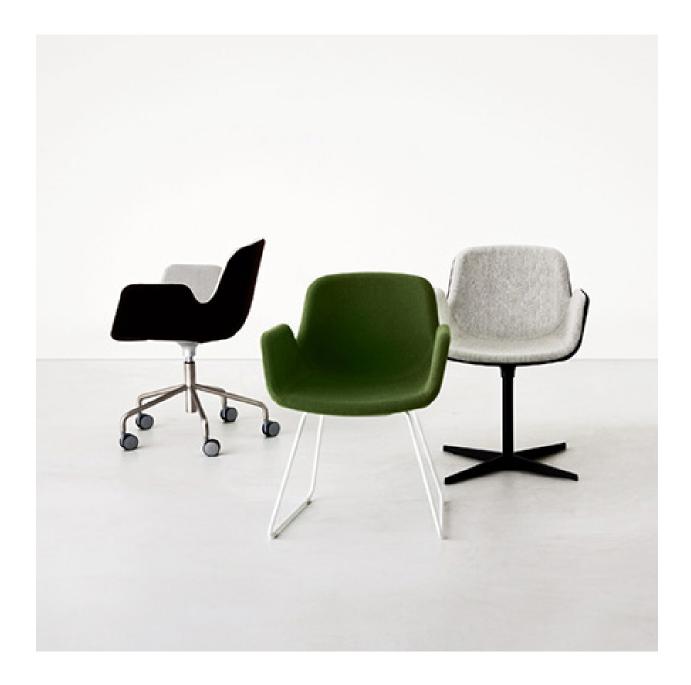

## **DOSS** hee welling

Padded dining/side chair or lounge chair with undulating compact profile, whose fluid, sleek lines and comfortable, ergonomicforms wrap themselves around the seated body. Contrast is provided by the lightness of the supporting structure, making it suitable for use in the home and office. Available in a variety of colors, finishes and base options.

## materials:

Upholstered seat with fire retardent molded foam. Sled metal base in white black or matt chrome. Swivel bases with or without wheels, fixed or adjustible in black, white or sandblasted aluminum. Pedestal base with round plate in white, black or stainless steel.