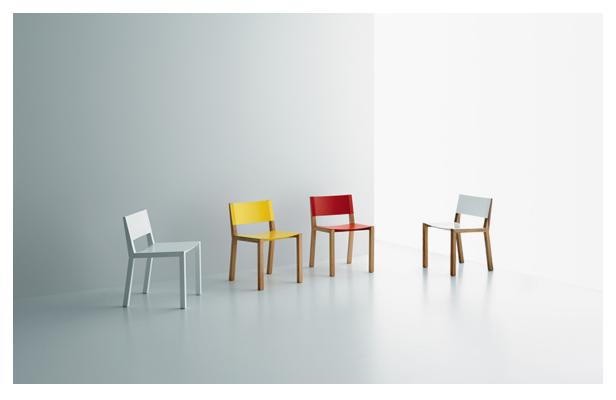

## pepper andrea lucatello

Pepper Chair starts from the idea to combine simple materials to comfortable forms in order to get a characteristic product but equally easy to match. Pepper chair's structure is in oiled African Walnut or lacquered beech in white or black. The seat and back are made in folded sheet steel, painted with thermosetting powders in colors white, yellow, red, green and black.

## materials:

Frame: Oiled, African Walnut or Lacquered White or Black Seat / Back: White, Yellow, Red Green or Black

dimensions: 15.7" x 16.7" x 31.8" H

223 west erie street, chicago, il., 60654 t: 312 335 1033 f: 312 335 1025 showroom@orangeskin.com www.orangeskin.com