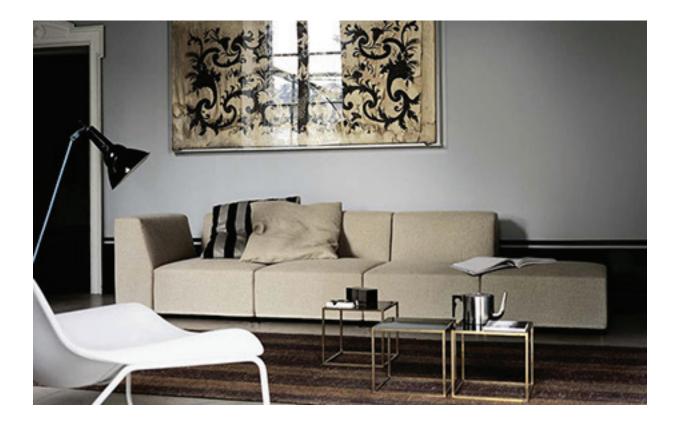

## quadro pietro arosio

Quadro is a modular system which enables the formation of sofa, armchair and poufes in a variety of combinations and dimensions addressing the needs of any space or environment with simplicity and comfort for large and small spaces. All covers are removable.

## materials:

The steel frame is covered in class one fire resistant cold-molded polyurethane. Chrome plated steel feet. Quadro can be upolstered in a wide selection of fabrics and leathers.

dimensions: