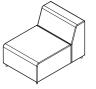

L. 38.58" W. 38.58" H. 25.98" H. seat 14.17"

L. 27.55" W. 27.55" H. 14.17"

L. 27.55" W. 38.58" H. 25.98" H. seat 14.17"

L. 38.58" W. 13.77" H. 14.17"

223 west erie street, chicago, il., 60610 t: 312 335 1033 f: 312 335 1025 info@orangeskin.com www.orangeskin.com