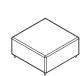

L. 38.58" W. 38.58" H. 25.98" H. seat 14.17"

L. 27.55" W. 27.55" H. 14.17"

L. 27.55" W. 38.58" H. 25.98" H. seat 14.17"

L. 38.58" W. 13.77" H. 14.17"

223 west erie street, chicago, il., 60610 t: 312 335 1033 f: 312 335 1025 info@orangeskin.com www.orangeskin.com