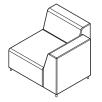

L. 38.58" W. 38.58" H. 25.98" H. seat 14.17"

L. 27.55" W. 27.55" H. 14.17"

L. 27.55" W. 38.58" H. 25.98" H. seat 14.17"

L. 38.58" W. 13.77" H. 14.17"

223 west erie street, chicago, il., 60610 t: 312 335 1033 f: 312 335 1025 info@orangeskin.com www.orangeskin.com