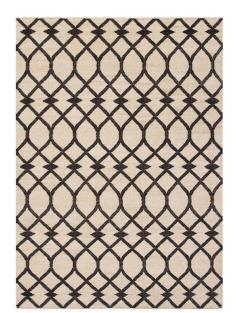

materials: Jute and viscose fibers

dimensions:

4'11" x 6'7" 5'7" x 7'11" 6'7" x 9'10"

419 west superior street, chicago, il., 60654 t: 312 335 1033 f: 312 335 1025 info@orangeskin.com www.orangeskin.com

Black