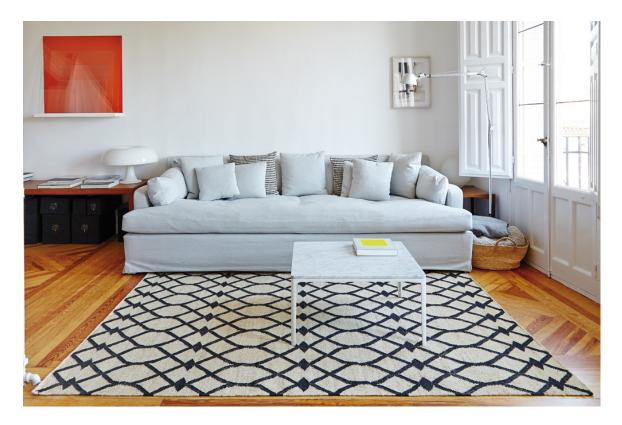

## rodas rug gan

A rug that is a hybrid carpet/tapestry Rodas forms part of the Kilim collection designed and manufactured by Gan, using the traditional weaving techniques. Rodas is characterized by the strength of its fabric, jute, which Gan is introducing here for the first time within its catalogue. Natural and ecological jute fibre comes from the tropical plant of the same name, bringing a fresh and organic feel to every room of the house. This proposal derives its strength from its weave, minimal weight and volume allow it to be used on the floor, draped over a sofa or table or even to be hung on a wall. The motif recalls the patterns and curves of ironwork or fleur de lis, a universal language shared by all cultures.

materials: Jute and viscose fibers

dimensions:

4'11" x 6'7" 5'7" x 7'11" 6'7" x 9'10"

419 west superior street, chicago, il., 60654 t: 312 335 1033 f: 312 335 1025 info@orangeskin.com www.orangeskin.com

Black