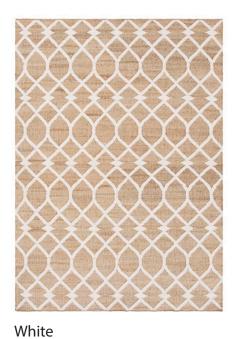

materials: Jute and viscose fibers

dimensions:

4'11" x 6'7" 5'7" x 7'11" 6'7" x 9'10"

419 west superior street, chicago, il., 60654 t: 312 335 1033 f: 312 335 1025 info@orangeskin.com www.orangeskin.com

Black