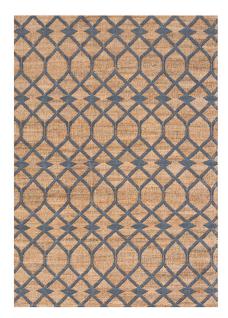

## rodas rug gan

A rug that is a hybrid carpet/tapestry Rodas forms part of the Kilim collection designed and manufactured by Gan, using the traditional weaving techniques. Rodas is characterized by the strength of its fabric, jute, which Gan is introducing here for the first time within its catalogue. Natural and ecological jute fibre comes from the tropical plant of the same name, bringing a fresh and organic feel to every room of the house. This proposal derives its strength from its weave, minimal weight and volume allow it to be used on the floor, draped over a sofa or table or even to be hung on a wall. The motif recalls the patterns and curves of ironwork or fleur de lis, a universal language shared by all cultures.

Green

Blue

419 west superior street, chicago, il., 60654 t: 312 335 1033 f: 312 335 1025 info@orangeskin.com www.orangeskin.com