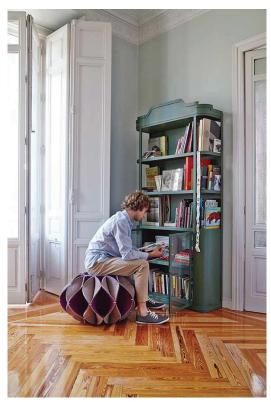

## ruff pouf romero & vallejo

The Ruff Pouf is a very charming furniture accessory which is inspired by the fabric ruffles worn around the neck during the Elizabethan era to denote wealth and status. Mixing geometry and folding techniques the Ruff Pouf consists of a solid circular drum made from expanded polystyrene and foam rubber surrounded by a continuous pleated skirt made from 100% felted new wool. The combination of hard and soft, abstract and geometrical patterns lends this furniture item its strong character which makes a bold design statement.

## dimensions:

High- ø28" x 16" Low- ø40" x 12"

Fiber composition: 100% new wool (felt).
Filling: Expanded Polystyrene and foam rubber.

31 lbs. 9 ft 3

High pouf Ø28"x16"h / Ø70x40h cm Gray.

High pouf Ø28"x16"h / Ø70x40h cm Beige.