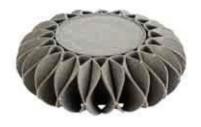

## dimensions:

High- ø28" x 16" Low- ø40" x 12"

Fiber composition: 100% new wool (felt).
Filling: Expanded Polystyrene and foam rubber.

31 lbs. 9 ft 3

High pouf Ø28"x16"h / Ø70x40h cm Gray.

High pouf Ø28"x16"h / Ø70x40h cm Beige.

## POUFS

Fiber composition: 100% new wool (felt). Filling: Expanded Polystyrene and foam rubber.

Low pouf Ø40"x12" h / Ø100x30h cm Gray.

Low pouf Ø40"x12" h / Ø100x30h cm Yellow.

419 west superior street, chicago, il., 60654 t: 312 335 1033 f: 312 335 1025 info@orangeskin.com www.orangeskin.com