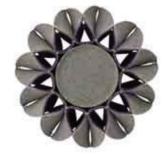

## dimensions:

High- ø28" x 16" Low- ø40" x 12"

Fiber composition: 100% new wool (felt).
Filling: Expanded Polystyrene and foam rubber.

31 lbs. 9 ft 3

High pouf Ø28"x16"h / Ø70x40h cm Gray.

High pouf Ø28"x16"h / Ø70x40h cm Beige.

## POUFS

Fiber composition: 100% new wool (felt). Filling: Expanded Polystyrene and foam rubber.

Low pouf Ø40"x12" h / Ø100x30h cm Gray.

Low pouf Ø40"x12" h / Ø100x30h cm Yellow.

419 west superior street, chicago, il., 60654 t: 312 335 1033 f: 312 335 1025 info@orangeskin.com www.orangeskin.com