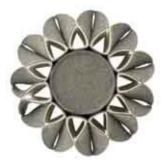

## ruff pouf romero & vallejo

The Ruff Pouf is a very charming furniture accessory which is inspired by the fabric ruffles worn around the neck during the Elizabethan era to denote wealth and status. Mixing geometry and folding techniques the Ruff Pouf consists of a solid circular drum made from expanded polystyrene and foam rubber surrounded by a continuous pleated skirt made from 100% felted new wool. The combination of hard and soft, abstract and geometrical patterns lends this furniture item its strong character which makes a bold design statement.

## dimensions:

High- ø28" x 16" Low- ø40" x 12"

Fiber composition: 100% new wool (felt).
Filling: Expanded Polystyrene and foam rubber.

31 lbs. 9 ft 3

High pouf Ø28"x16"h / Ø70x40h cm Gray.

High pouf Ø28"x16"h / Ø70x40h cm Beige.