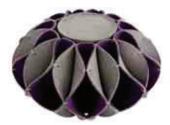

e accessory which is inspired by the fabric ruffles worn around the neck during the Elizabethan era to denote wealth and status. Mixing geometry and folding techniques the Ruff Pouf consists of a solid circular drum made from expanded polystyrene and foam rubber surrounded by a continuous pleated skirt made from 100% felted new wool. The combination of hard and soft, abstract and geometrical patterns lends this furniture item its strong character which makes a bold design statement.

## materials:

100% new wool, expanded polystyrene, foam rubber

## dimensions:

High- ø28" x 16" Low- ø40" x 12"



Fiber composition: 100% new wool (felt).
Filling: Expanded Polystyrene and foam rubber.

31 lbs. 9 ft 3





High pouf Ø28"x16"h / Ø70x40h cm Gray.





High pouf Ø28"x16"h / Ø70x40h cm Beige.





High pouf Ø28"x16"h / Ø70x40h cm Purple.

## POUFS

Fiber composition: 100% new wool (felt). Filling: Expanded Polystyrene and foam rubber.





Low pouf Ø40"x12" h / Ø100x30h cm Gray.





Low pouf Ø40"x12" h / Ø100x30h cm Yellow.



419 west superior street, chicago, il., 60654 t: 312 335 1033 f: 312 335 1025 info@orangeskin.com www.orangeskin.com