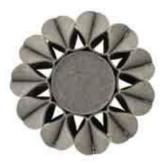

## ruff pouf romero & vallejo

The Ruff Pouf is a very charming furniture accessory which is inspired by the fabric ruffles worn around the neck during the Elizabethan era to denote wealth and status. Mixing geometry and folding techniques the Ruff Pouf consists of a solid circular drum made from expanded polystyrene and foam rubber surrounded by a continuous pleated skirt made from 100% felted new wool. The combination of hard and soft, abstract and geometrical patterns lends this furniture item its strong character which makes a bold design statement.

## dimensions:

High- ø28" x 16" Low- ø40" x 12"

Fiber composition: 100% new wool (felt).
Filling: Expanded Polystyrene and foam rubber.

31 lbs. 9 ft 3

High pouf Ø28"x16"h / Ø70x40h cm Gray.

High pouf Ø28"x16"h / Ø70x40h cm Beige.