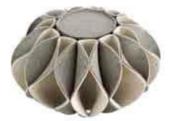

## ruff pouf romero & vallejo

The Ruff Pouf is a very charming furniture accessory which is inspired by the fabric ruffles worn around the neck during the Elizabethan era to denote wealth and status. Mixing geometry and folding techniques the Ruff Pouf consists of a solid circular drum made from expanded polystyrene and foam rubber surrounded by a continuous pleated skirt made from 100% felted new wool. The combination of hard and soft, abstract and geometrical patterns lends this furniture item its strong character which makes a bold design statement.

## POUFS

Fiber composition: 100% new wool (felt). Filling: Expanded Polystyrene and foam rubber.

Low pouf Ø40"x12" h / Ø100x30h cm Gray.

Low pouf Ø40"x12" h / Ø100x30h cm Yellow.

419 west superior street, chicago, il., 60654 t: 312 335 1033 f: 312 335 1025 info@orangeskin.com www.orangeskin.com