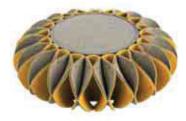

## ruff pouf romero & vallejo

The Ruff Pouf is a very charming furniture accessory which is inspired by the fabric ruffles worn around the neck during the Elizabethan era to denote wealth and status. Mixing geometry and folding techniques the Ruff Pouf consists of a solid circular drum made from expanded polystyrene and foam rubber surrounded by a continuous pleated skirt made from 100% felted new wool. The combination of hard and soft, abstract and geometrical patterns lends this furniture item its strong character which makes a bold design statement.

## POUFS

Fiber composition: 100% new wool (felt). Filling: Expanded Polystyrene and foam rubber.

Low pouf Ø40"x12" h / Ø100x30h cm Gray.

Low pouf Ø40"x12" h / Ø100x30h cm Yellow.

419 west superior street, chicago, il., 60654 t: 312 335 1033 f: 312 335 1025 info@orangeskin.com www.orangeskin.com