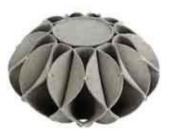

## ruff pouf romero & vallejo

The Ruff Pouf is a very charming furniture accessory which is inspired by the fabric ruffles worn around the neck during the Elizabethan era to denote wealth and status. Mixing geometry and folding techniques the Ruff Pouf consists of a solid circular drum made from expanded polystyrene and foam rubber surrounded by a continuous pleated skirt made from 100% felted new wool. The combination of hard and soft, abstract and geometrical patterns lends this furniture item its strong character which makes a bold design statement.

## dimensions:

High- ø28" x 16" Low- ø40" x 12"

Fiber composition: 100% new wool (felt).
Filling: Expanded Polystyrene and foam rubber.

31 lbs. 9 ft 3

High pouf Ø28"x16"h / Ø70x40h cm Gray.

High pouf Ø28"x16"h / Ø70x40h cm Beige.