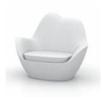

# Sabinas Collection Javier Mariscal

It's inspired in a fluid organic shape, running away to the straight lines and geometry. Its outline looks like dunes, a female curves. This collection goes beyond just playing a role, but suggest a special friendship and tenderness relationship with the user. As all collections of the author remits a very mariscaliano formal code.

### features:

Basic, Lacquered, Self-Watering, White Light, RGB Leds, RGB Led DMX, RGB Led Battery

# dimensions:

#### SABINAS LOUNGE CHAIR



47¼"x 39¼"x 39¼" 120x100x100 cm

#### **SABINAS SOFA**



78%"x 39%"x 39%" 200x100x100 cm

## SABINAS COFFEE TABLE



471/4"x 311/2"x 113/4"

120x80x30 cm

Optional

Table Top 471/4"x311/2" Glass

120x80 cm