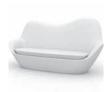

# Sabinas Collection Javier Mariscal

It's inspired in a fluid organic shape, running away to the straight lines and geometry. Its outline looks like dunes, a female curves. This collection goes beyond just playing a role, but suggest a special friendship and tenderness relationship with the user. As all collections of the author remits a very mariscaliano formal code.

### features:

Basic, Lacquered, Self-Watering, White Light, RGB Leds, RGB Led DMX, RGB Led Battery

# dimensions:

#### SABINAS LOUNGE CHAIR



47¼"x 39¼"x 39¼" 120x100x100 cm

#### **SABINAS SOFA**



78%"x 39%"x 39%" 200x100x100 cm

## SABINAS COFFEE TABLE



471/4"x 311/2"x 113/4"

120x80x30 cm

Optional

Table Top 471/4"x311/2" Glass

120x80 cm