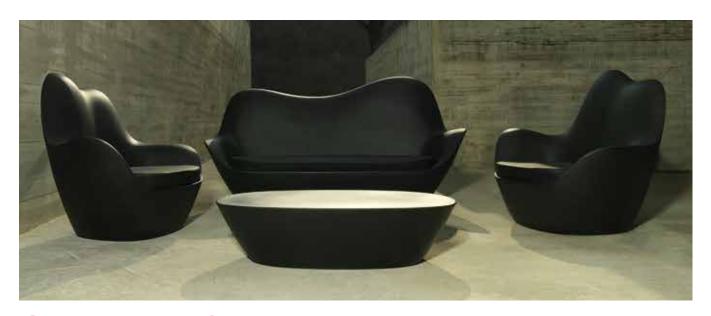

# Sabinas Collection Javier Mariscal

It's inspired in a fluid organic shape, running away to the straight lines and geometry. Its outline looks like dunes, a female curves. This collection goes beyond just playing a role, but suggest a special friendship and tenderness relationship with the user. As all collections of the author remits a very mariscaliano formal code.

#### SABINAS LOUNGE CHAIR

47¼"x 39¼"x 39¼" 120x100x100 cm

#### **SABINAS SOFA**

78%"x 39%"x 39%" 200x100x100 cm

## SABINAS COFFEE TABLE

471/4"x 311/2"x 113/4"

120x80x30 cm

Optional

Table Top 471/4"x311/2" Glass

120x80 cm