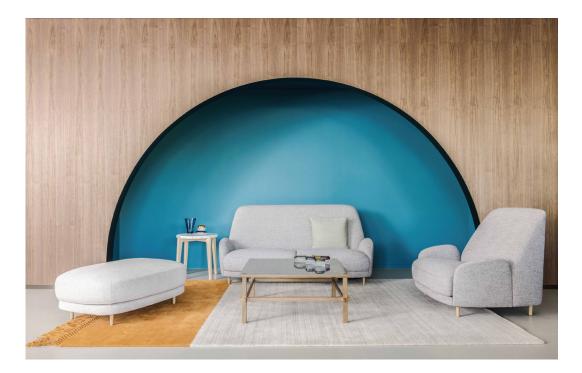

## santiago claesson koivisto rune

Soft and comfortable with a contemporary cut, Santiago armchairs and sofas play with unusual proportions to create a unique visual presence that changes depending on the point you watch them from. From the side, the armrest appears small and irregular, while, as contrast, the backrest is high and triangular.

From the front side, both sofa and armchair have a pleasant rounded shape, which seems to float suspended on a thin structure of a painted tubular, or on ash wood feet dyed light walnut. Ottoman also available.

## materials:

Feet in ash wood dyed light walnut or lacquered metal. Upholstery chosen from the full range of fabrics and leathers.

dimensions:

L. 64,57" W. 34,65" H. 33,46" H. seat 16,14"

L. 37,80" W. 34,65" H. 33,46" H. seat 16,14"