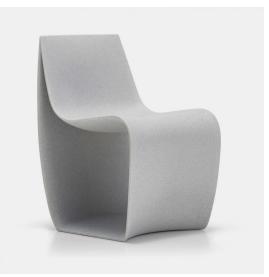

#### INDOOR/OUTDOOR

Sign by Piergiorgio Cazzaniga, with its sinuous and ergonomic lines, is a chair and armchair project, representing a turning point for MDF Italia collection since 2006. In 2017, the collection was renewed with Sign Filo, Sign Baby and Sign Matt: the latter represents the natural development of the original model, always coming both as a chair and comfortable armchair.

Thanks to its matt finish, available in five different shades, it can be inserted harmoniously in every environment, both indoor and outdoor. Its unique and original shape stands out in outdoor spaces such as gardens, terraces, parks, porticoes, beaches.

The plus of Sign Matt

- . An unmistakable iconic line
- . Fit for indoor and outdoor spaces
- . Available as a chair and as an armchair
- . Five different colours.