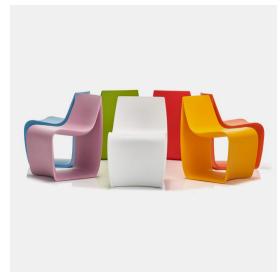

### SIGN BABY

Designed by Piergiorgio Cazzaniga

#### INDOOR/OUTDOOR

MDF Italia celebrates the first ten years of its iconic chair, with a release dedicated to the universe of baby consumers. With Sign Baby, the company thinks about the youngest, since the taste for the beautiful must be nourished since we are children.

The chair, designed by Piergiorgio Cazzaniga, comes in a version reduced by 30% in the new bon ton colours suitable for kids aged 3-10.

Proposed in 7 shades: from delicate bon ton colours up to the energetic orange, red, yellow.

#### **OUTDOOR USE**

The particular resistance of polyethylene and its simple maintenance make Sign perfect both indoors and outdoors, in all the variants available.

L38 D44.5 H58.5 cm seat H35 cm weight 5 kg