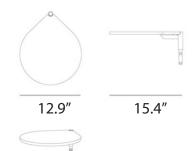

ng a swim, cushions, bolster & throw pillows, a sun shade and even a LED light/shade combination. The sun bed has a handy shelf to put things on at the side, which also makes a perfect backrest: just throw on a couple of cushions and you instantly create a comfortable sofa for three people.

#### materials:

Frame & Legs in structured powder coated aluminium with Batyline fabric in white or black



#### Cushions



#### **Tables**





223 west erie street, chicago, il., 60610 t: 312 335 1033 f: 312 335 1025 showroom@orangeskin.com www.orangeskin.com

### dimensions:

#### **SOL + LUNA AUSTRALIS**



#### SOL + LUNA AUSTRALIS WITH BACKREST



## SOL + LUNA BOREALIS



#### **SOL + LUNA BOREALIS WITH BACKREST**





#### dimensions:

#### **DOUBLE TAPA TABLE**



#### **DROP TAPA TABLE**



#### **ROUND TAPA TABLE**



#### **RECLINER & SEATING CUSHION**



#### **LOCKER**



# COMFORT CUSHION



#### **THROW PILLOW**



#### STORAGE NET



#### **BOLSTER PILLOW**