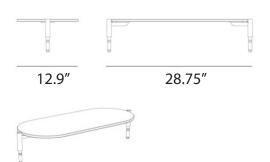

p your items safe while taking a swim, cushions, bolster & throw pillows, a sun shade and even a LED light/shade combination. The sun bed has a handy shelf to put things on at the side, which also makes a perfect backrest: just throw on a couple of cushions and you instantly create a comfortable sofa for three people.

#### materials:

Frame & Legs in structured powder coated aluminium with Batyline fabric in white or black



#### Cushions



#### **Tables**





223 west erie street, chicago, il., 60610 t: 312 335 1033 f: 312 335 1025 showroom@orangeskin.com www.orangeskin.com

### dimensions:

#### **SOL + LUNA AUSTRALIS**



#### SOL + LUNA AUSTRALIS WITH BACKREST



## SOL + LUNA BOREALIS



#### **SOL + LUNA BOREALIS WITH BACKREST**





#### dimensions:

#### **DOUBLE TAPA TABLE**



#### **DROP TAPA TABLE**



#### **ROUND TAPA TABLE**



#### **RECLINER & SEATING CUSHION**



#### **LOCKER**



# COMFORT CUSHION



#### **THROW PILLOW**



#### STORAGE NET



#### **BOLSTER PILLOW**