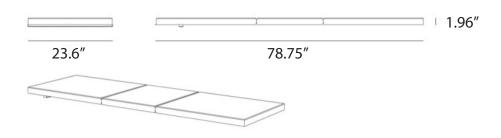

LED light/shade combination. The sun bed has a handy shelf to put things on at the side, which also makes a perfect backrest: just throw on a couple of cushions and you instantly create a comfortable sofa for three people.

#### materials:

Frame & Legs in structured powder coated aluminium with Batyline fabric in white or black



#### Cushions



#### **Tables**





223 west erie street, chicago, il., 60610 t: 312 335 1033 f: 312 335 1025 showroom@orangeskin.com www.orangeskin.com

### dimensions:

#### **SOL + LUNA AUSTRALIS**



#### SOL + LUNA AUSTRALIS WITH BACKREST



## SOL + LUNA BOREALIS



#### **SOL + LUNA BOREALIS WITH BACKREST**





#### dimensions:

#### **DOUBLE TAPA TABLE**



#### **DROP TAPA TABLE**



#### **ROUND TAPA TABLE**



#### **RECLINER & SEATING CUSHION**



#### **LOCKER**



# COMFORT CUSHION



#### **THROW PILLOW**



#### STORAGE NET



#### **BOLSTER PILLOW**