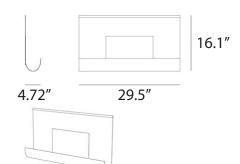

ide, which also makes a perfect backrest: just throw on a couple of cushions and you instantly create a comfortable sofa for three people.

#### materials:

Frame & Legs in structured powder coated aluminium with Batyline fabric in white or black



#### Cushions



#### **Tables**





223 west erie street, chicago, il., 60610 t: 312 335 1033 f: 312 335 1025 showroom@orangeskin.com www.orangeskin.com

### dimensions:

#### **SOL + LUNA AUSTRALIS**



#### SOL + LUNA AUSTRALIS WITH BACKREST



## SOL + LUNA BOREALIS



#### **SOL + LUNA BOREALIS WITH BACKREST**





#### dimensions:

#### **DOUBLE TAPA TABLE**



#### **DROP TAPA TABLE**



#### **ROUND TAPA TABLE**



#### **RECLINER & SEATING CUSHION**



#### **LOCKER**



# COMFORT CUSHION



#### **THROW PILLOW**



#### STORAGE NET



#### **BOLSTER PILLOW**