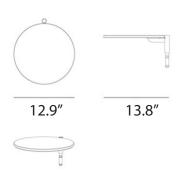

& throw pillows, a sun shade and even a LED light/shade combination. The sun bed has a handy shelf to put things on at the side, which also makes a perfect backrest: just throw on a couple of cushions and you instantly create a comfortable sofa for three people.

#### materials:

Frame & Legs in structured powder coated aluminium with Batyline fabric in white or black



#### Cushions



#### **Tables**





223 west erie street, chicago, il., 60610 t: 312 335 1033 f: 312 335 1025 showroom@orangeskin.com www.orangeskin.com

### dimensions:

#### **SOL + LUNA AUSTRALIS**



#### SOL + LUNA AUSTRALIS WITH BACKREST



## SOL + LUNA BOREALIS



#### **SOL + LUNA BOREALIS WITH BACKREST**





#### dimensions:

#### **DOUBLE TAPA TABLE**



#### **DROP TAPA TABLE**



#### **ROUND TAPA TABLE**



#### **RECLINER & SEATING CUSHION**



#### **LOCKER**



# COMFORT CUSHION



#### **THROW PILLOW**



#### STORAGE NET



#### **BOLSTER PILLOW**