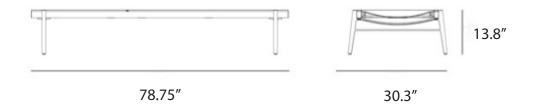

ction offers add-on accessories such as attatched cocktail tables, storage nets, a locker to keep your items safe while taking a swim, cushions, bolster & throw pillows, a sun shade and even a LED light/shade combination. The sun bed has a handy shelf to put things on at the side, which also makes a perfect backrest: just throw on a couple of cushions and you instantly create a comfortable sofa for three people.

#### materials:

Frame & Legs in structured powder coated aluminium with Batyline fabric in white or black



#### Cushions



#### **Tables**





223 west erie street, chicago, il., 60610 t: 312 335 1033 f: 312 335 1025 showroom@orangeskin.com www.orangeskin.com

### dimensions:

#### **SOL + LUNA AUSTRALIS**



#### SOL + LUNA AUSTRALIS WITH BACKREST



## SOL + LUNA BOREALIS



#### **SOL + LUNA BOREALIS WITH BACKREST**





#### dimensions:

#### **DOUBLE TAPA TABLE**



#### **DROP TAPA TABLE**



#### **ROUND TAPA TABLE**



#### **RECLINER & SEATING CUSHION**



#### **LOCKER**



# COMFORT CUSHION



#### **THROW PILLOW**



#### STORAGE NET



#### **BOLSTER PILLOW**