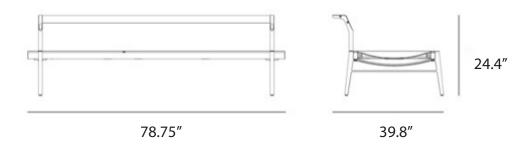

hed cocktail tables, storage nets, a locker to keep your items safe while taking a swim, cushions, bolster & throw pillows, a sun shade and even a LED light/shade combination. The sun bed has a handy shelf to put things on at the side, which also makes a perfect backrest: just throw on a couple of cushions and you instantly create a comfortable sofa for three people.

#### materials:

Frame & Legs in structured powder coated aluminium with Batyline fabric in white or black



#### Cushions



#### **Tables**





223 west erie street, chicago, il., 60610 t: 312 335 1033 f: 312 335 1025 showroom@orangeskin.com www.orangeskin.com

### dimensions:

#### **SOL + LUNA AUSTRALIS**



#### SOL + LUNA AUSTRALIS WITH BACKREST



## SOL + LUNA BOREALIS



#### **SOL + LUNA BOREALIS WITH BACKREST**





#### dimensions:

#### **DOUBLE TAPA TABLE**



#### **DROP TAPA TABLE**



#### **ROUND TAPA TABLE**



#### **RECLINER & SEATING CUSHION**



#### **LOCKER**



# COMFORT CUSHION



#### **THROW PILLOW**



#### STORAGE NET



#### **BOLSTER PILLOW**