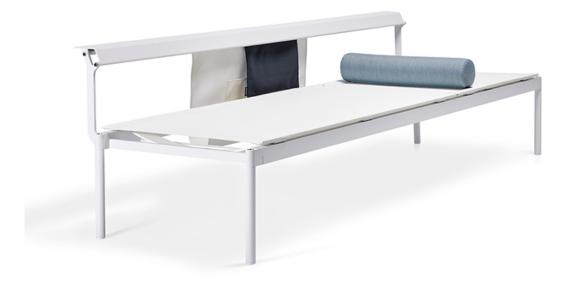

# sol+luna dirk wynants

Just imagine: a lazy day in the sun, a siesta or a relaxing break with a book. In the evening, your best friends drop by unexpectedly as the sun is going down. Great company, tapas and a mojito with mint from the garden... what more could you dream of? At Extremis, Dirk Wynants came up with the ideal 'tool' to make this happen. Sol+Luna is a two in one piece: furniture that has a function by day and by night. The perfect way to make optimal use of your patio. The collection offers add-on accessories such as attatched cocktail tables, storage nets, a locker to keep your items safe while taking a swim, cushions, bolster & throw pillows, a sun shade and even a LED light/shade combination. The sun bed has a handy shelf to put things on at the side, which also makes a perfect backrest: just throw on a couple of cushions and you instantly create a comfortable sofa for three people.

#### **SOL + LUNA BOREALIS WITH BACKREST**