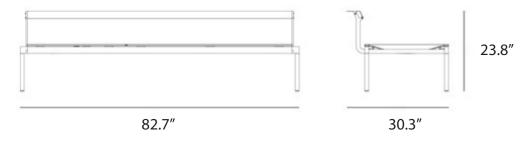

e of your patio. The collection offers add-on accessories such as attatched cocktail tables, storage nets, a locker to keep your items safe while taking a swim, cushions, bolster & throw pillows, a sun shade and even a LED light/shade combination. The sun bed has a handy shelf to put things on at the side, which also makes a perfect backrest: just throw on a couple of cushions and you instantly create a comfortable sofa for three people.

#### materials:

Frame & Legs in structured powder coated aluminium with Batyline fabric in white or black



#### Cushions



#### **Tables**





223 west erie street, chicago, il., 60610 t: 312 335 1033 f: 312 335 1025 showroom@orangeskin.com www.orangeskin.com

### dimensions:

#### **SOL + LUNA AUSTRALIS**



#### SOL + LUNA AUSTRALIS WITH BACKREST



## SOL + LUNA BOREALIS



#### **SOL + LUNA BOREALIS WITH BACKREST**





#### dimensions:

#### **DOUBLE TAPA TABLE**



#### **DROP TAPA TABLE**



#### **ROUND TAPA TABLE**



#### **RECLINER & SEATING CUSHION**



#### **LOCKER**



# COMFORT CUSHION



#### **THROW PILLOW**



#### STORAGE NET



#### **BOLSTER PILLOW**