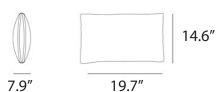

d has a handy shelf to put things on at the side, which also makes a perfect backrest: just throw on a couple of cushions and you instantly create a comfortable sofa for three people.

#### materials:

Frame & Legs in structured powder coated aluminium with Batyline fabric in white or black



#### Cushions



#### **Tables**





223 west erie street, chicago, il., 60610 t: 312 335 1033 f: 312 335 1025 showroom@orangeskin.com www.orangeskin.com

### dimensions:

#### **SOL + LUNA AUSTRALIS**



#### SOL + LUNA AUSTRALIS WITH BACKREST



## SOL + LUNA BOREALIS



#### **SOL + LUNA BOREALIS WITH BACKREST**





#### dimensions:

#### **DOUBLE TAPA TABLE**



#### **DROP TAPA TABLE**



#### **ROUND TAPA TABLE**



#### **RECLINER & SEATING CUSHION**



#### **LOCKER**



# COMFORT CUSHION



#### **THROW PILLOW**



#### STORAGE NET



#### **BOLSTER PILLOW**