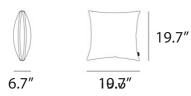

t things on at the side, which also makes a perfect backrest: just throw on a couple of cushions and you instantly create a comfortable sofa for three people.

#### materials:

Frame & Legs in structured powder coated aluminium with Batyline fabric in white or black



#### Cushions



#### **Tables**





223 west erie street, chicago, il., 60610 t: 312 335 1033 f: 312 335 1025 showroom@orangeskin.com www.orangeskin.com

### dimensions:

#### **SOL + LUNA AUSTRALIS**



#### SOL + LUNA AUSTRALIS WITH BACKREST



## SOL + LUNA BOREALIS



#### **SOL + LUNA BOREALIS WITH BACKREST**





#### dimensions:

#### **DOUBLE TAPA TABLE**



#### **DROP TAPA TABLE**



#### **ROUND TAPA TABLE**



#### **RECLINER & SEATING CUSHION**



#### **LOCKER**



# COMFORT CUSHION



#### **THROW PILLOW**



#### STORAGE NET



#### **BOLSTER PILLOW**