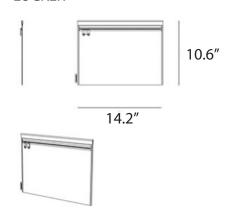

mbination. The sun bed has a handy shelf to put things on at the side, which also makes a perfect backrest: just throw on a couple of cushions and you instantly create a comfortable sofa for three people.

#### materials:

Frame & Legs in structured powder coated aluminium with Batyline fabric in white or black



#### Cushions



#### **Tables**





223 west erie street, chicago, il., 60610 t: 312 335 1033 f: 312 335 1025 showroom@orangeskin.com www.orangeskin.com

### dimensions:

#### **SOL + LUNA AUSTRALIS**



#### SOL + LUNA AUSTRALIS WITH BACKREST



## SOL + LUNA BOREALIS



#### **SOL + LUNA BOREALIS WITH BACKREST**





#### dimensions:

#### **DOUBLE TAPA TABLE**



#### **DROP TAPA TABLE**



#### **ROUND TAPA TABLE**



#### **RECLINER & SEATING CUSHION**



#### **LOCKER**



# COMFORT CUSHION



#### **THROW PILLOW**



#### STORAGE NET



#### **BOLSTER PILLOW**