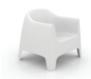

#### **SOLID ARMCHAIR**

#### 25½"x23½"x31½"

65x60x80 cm

1 4 u/b - 68,3 lb 15,2 ft<sup>3</sup>

Optional.
Outdoor Cushion