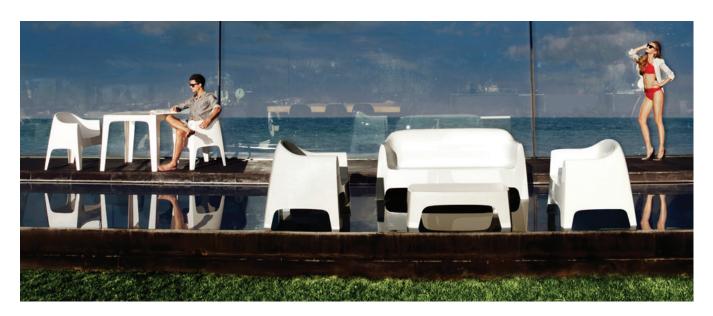

# Solid Collection Stefano Giovannoni

It is a group of items which, although being light offers stability thanks to their geometric and well defined cut, as if they were sculpted from stone. The collection includes a sofa, an armchair, a chair, a chair with armrests, a table and a small table. It is a functional collection due to its collapsibility and design.

#### **SOLID CHAIR**

#### **SOLID ARMCHAIR**

#### **SOLID DINNING TABLE**

33"½"x33½"x29½"

85x85x75 cm

1 4 u/b - 97 lb 47,3 ft<sup>3</sup>

#### **SOLID LOUNGE CHAIR**

33"x31½"x31½"

84x80x80 cm

119 lb 31,1 ft<sup>3</sup>

Optional.
Outdoor Cushion

#### **SOLID SOFA**

#### SOLID COFFEE TABLE