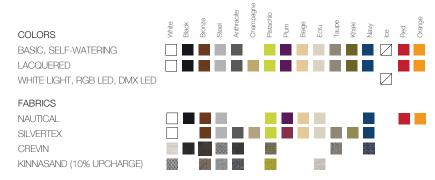

#### **FINISHES**

#### NOTES

PLANTERS

- Self-Watering included (except in Basic finishes). WHITE LIGHT AND RGB LED  $\,$
- Transparent cord with switch for indoor use, optional.
- Remote control for light color changes. CUSHIONS
- Cushions are made with nautical fabric.