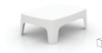

#### SOLID COFFEE TABLE

#### 27½"x39¼"x13¾"

70x100x35 cm

1 4 u/b - 88 lb 19,8 ft<sup>3</sup>