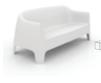

#### **SOLID SOFA**

#### 70¾"x31½"x31½"

180x80x80 cm

 $\square$  4 u/b - 265 lb 66,7 ft<sup>3</sup>

Optional.

Outdoor Cushion