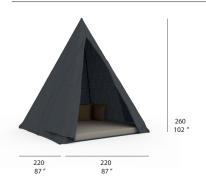

#### WIGWAM . TIPI

PT08377 WIGWAM

Requires assembly.

PT14473 CUSHION

△ 17,5 Kg - 38.5 lbs

náutica. soft warm. warm recycled

warm premium

PT14411 PILLOW

🖺 1,5 Kg - 3.3 lbs

náutica. soft warm. warm recycled warm premium 50x50 cm / 20"x20"

4 cushions are recommended.

### MATERIALS

Includes floor fixing. Structure available in anodized aluminum.Removable technical upholstery for outdoor use. Polyurethane foam rubber cushions covered with water-repellent fabric. Polyester fibre cushionabric available in all Soltis color options.