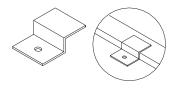

#### TECHNICAL SPECIFICATIONS

It includes 4 stainless steel pieces to fix it to the floor. Once the assembly process has finished, the piece of furniture can be fixed to the floor with the respective fixings. The fixings must be located on the sides.