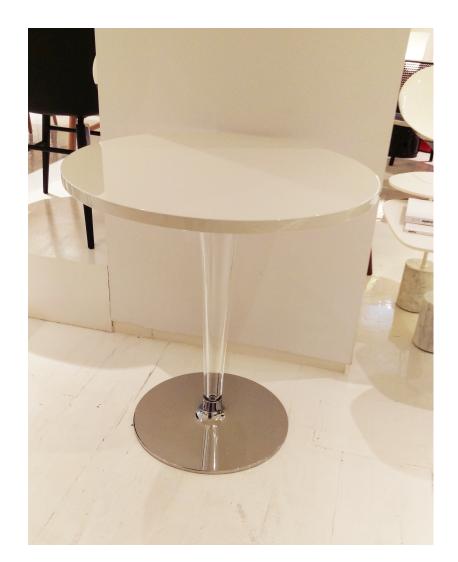

## toptop philippe starck with eugeni quitllet

The Toptop tables are especially suited for the home, bar, restaurant and office use. The round or square top comes in laminate, glossy polyester lacquer or an outdoor version in a shock resistant and weatherproof melamine. It features a central transparent circular leg or square section leg with a pleated surface and metal core.

| Material<br>Top: melamine<br>Leg: transparent PMMA<br>Base: painted aluminium | widt | h height | depth | diameter<br>Ø |
|-------------------------------------------------------------------------------|------|----------|-------|---------------|
| 03/white                                                                      |      | 28 1/2   |       | 28            |