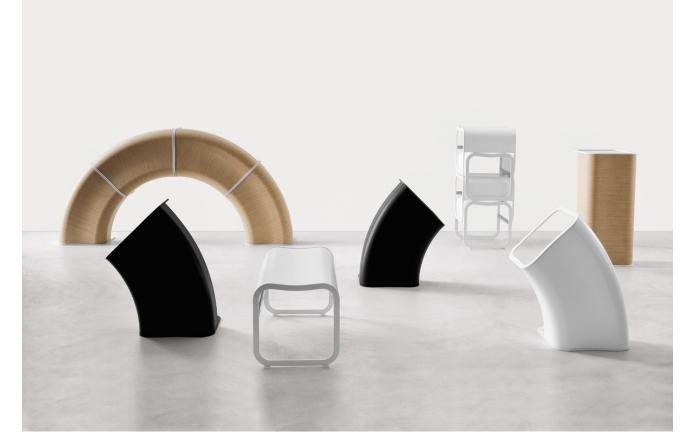

## **ZO** shin & tomoko Azumi

A seating system of modular elements in curved and linear forms that can be repeated infinitely with a "millipede" effect. This modular system offers one and two-seat benches and a curved element. With a cast aluminum or powder coated frame in white or black, ZA is stackable and comes in several wood finishes or upholstered in leather. These units can easily be linked to create flowing lines and circular elements for waiting areas, museums and schools.