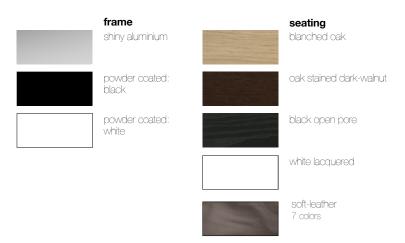

## materials:

## **ZO** shin & tomoko Azumi

A seating system of modular elements in curved and linear forms that can be repeated infinitely with a "millipede" effect. This modular system offers one and two-seat benches and a curved element. With a cast aluminum or powder coated frame in white or black, ZA is stackable and comes in several wood finishes or upholstered in leather. These units can easily be linked to create flowing lines and circular elements for waiting areas, museums and schools.