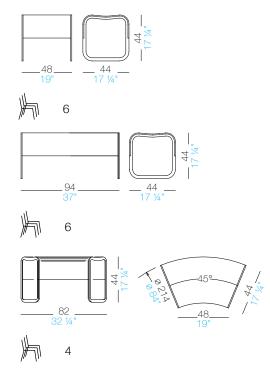

## dimensions:

223 west erie street, chicago, il., 60610 t: 312 335 1033 f: 312 335 1025 info@orangeskin.com www.orangeskin.com

## **ZO** shin & tomoko Azumi

A seating system of modular elements in curved and linear forms that can be repeated infinitely with a "millipede" effect. This modular system offers one and two-seat benches and a curved element. With a cast aluminum or powder coated frame in white or black, ZA is stackable and comes in several wood finishes or upholstered in leather. These units can easily be linked to create flowing lines and circular elements for waiting areas, museums and schools.