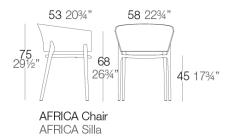

## dimension:

| Finishes                 |                        | <br> | <br> |  |
|--------------------------|------------------------|------|------|--|
| BASIC PP                 |                        |      |      |  |
| Ref. 65005               |                        |      |      |  |
| Available in this colors |                        |      |      |  |
| COLOR                    | BASIC<br>INJECCTION PP |      |      |  |
| WHITE                    |                        |      |      |  |
| BLACK                    |                        |      |      |  |
| BRONZE                   |                        |      |      |  |
| RED                      |                        |      |      |  |
| PISTACHIO                |                        |      |      |  |
| ECRU                     |                        |      |      |  |
| WHITE                    |                        |      |      |  |
| BLACK                    |                        |      |      |  |
| BRONZE                   |                        |      |      |  |
| RED                      |                        |      |      |  |
| PISTACHIO                |                        |      |      |  |
| ECRU                     |                        |      |      |  |
| SAND                     |                        |      |      |  |
|                          |                        |      |      |  |
|                          |                        |      |      |  |
|                          |                        |      |      |  |
| Optional                 |                        |      |      |  |
| NAUTICAI FABRIC          |                        | <br> | <br> |  |