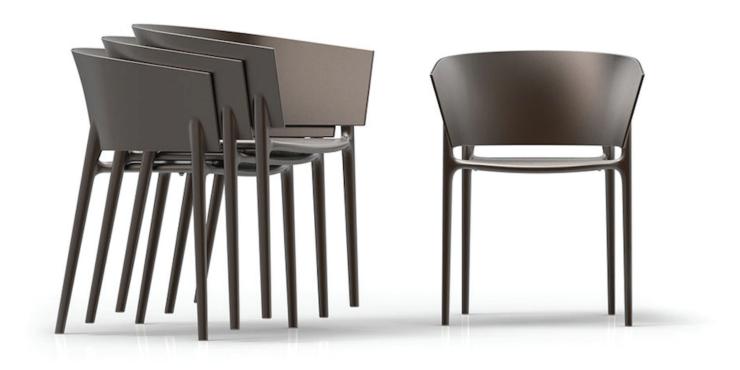

## africa chair eugeno quitllet

Africa collection is growing. Now, Eugeni Quitllet designs the bar stool. So you can now enjoy its elegance and confort at the Bar. He speaks of Africa Chair saying "The most simple things are the most original... The most original thing is to be simple..." The essence of this object is contained in its simple and natural form. It is a design created to be close to your tribe of friends, just as its designer states. Simply original!

## material:

Made of gas air moulding injected polypropylene with fiber glass. Stackable. Available in several colors. Item suitable for indoor and outdoor use.