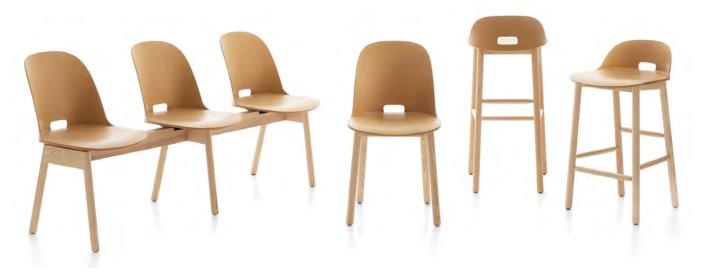

# alfi jasper morrison

Emeco and Morrison together, designed and engineered The Alfi Collection with the conviction that what you don't see is as important as what you do see. Alfi reflects Emeco and Morrison's common appreciation for the invisible qualities behind simplicity. Made of reclaimed and responsibly selected materials, engineered for comfort and strength, and designed to be humble and timeless, Alfi embodies these hidden values.