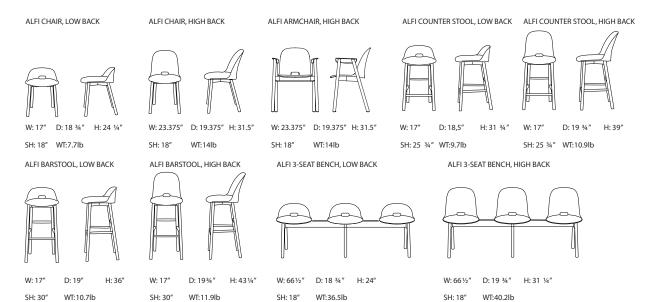

## **Dimensions**

223 west erie street, chicago, il., 60654 t: 312 335 1033 f: 312 335 1025 info@orangeskin.com www.orangeskin.com