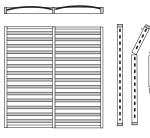

## SLAT BASES FOR DOUBLE OR QUEEN SIZE BEDS

Double set of slats with widths over 40"

Flanked single slat bases

fixed-position slats

individually self-adjusting slats

self-adjusting pair slats

223 west erie street, chicago, il., 60610 t: 312 335 1033 f: 312 335 1025 showroom@orangeskin.com www.orangeskin.com