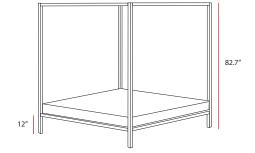

## aluminium bed bruno fattorini

A bed with a 22.4 in high headboard, "plain contour" without panel.

materials:

Frame in: anodized aluminium, or painted in gloss white, black, or red.

dimensions:

| bed sizes<br>in | slat sizes<br>in |
|-----------------|------------------|
| 39 x 83         | 35 x 79          |
| 59 x 83         | 55 x 79          |
| 63 x 83         | 59 x 79          |
| 67 x 83         | 63 x 79          |
| 71 x 83         | 67 x 79          |
| 75 x 83         | 71 x 79          |
| 83 x 83         | 79 x 79          |
|                 |                  |