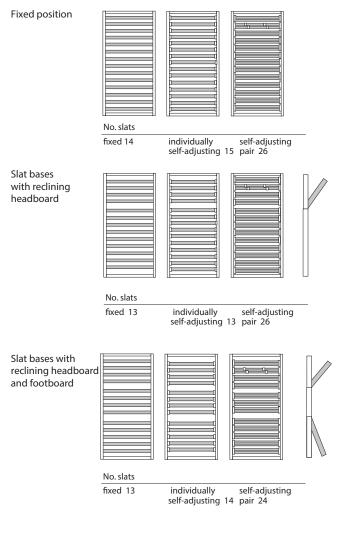

## SINGLE SLAT BASES (up to a max. of 40" in width)

## SLAT BASES FOR DOUBLE OR QUEEN SIZE BEDS

Double set of slats with widths over 40"

Flanked single slat bases

fixed-position slats

individually self-adjusting slats

self-adjusting pair slats

223 west erie street, chicago, il., 60610 t: 312 335 1033 f: 312 335 1025 showroom@orangeskin.com www.orangeskin.com