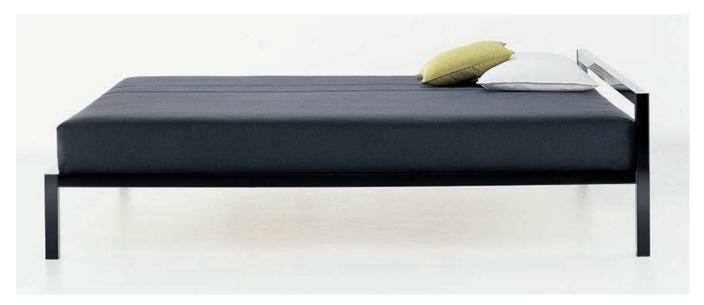

## aluminium bed bruno fattorini

A bed with a 22.4 in high headboard, "plain contour" without panel.

materials:

Frame in: anodized aluminium, or painted in gloss white, black, or red.

dimensions:

| bed sizes<br>in | slat sizes<br>in |
|-----------------|------------------|
| 39 x 83         | 35 x 79          |
| 59 x 83         | 55 x 79          |
| 63 x 83         | 59 x 79          |
| 67 x 83         | 63 x 79          |
| 71 x 83         | 67 x 79          |
| 75 x 83         | 71 x 79          |
| 83 x 83         | 79 x 79          |
|                 |                  |