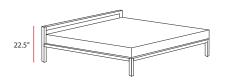

## aluminium bed bruno fattorini

A bed with a 22.4 in high headboard, "plain contour" without panel.

materials:

Frame in: anodized aluminium, or painted in gloss white, black, or red.

dimensions:

| bed sizes<br>in | slat sizes<br>in |
|-----------------|------------------|
| 39 x 83         | 35 x 79          |
| 59 x 83         | 55 x 79          |
| 63 x 83         | 59 x 79          |
| 67 x 83         | 63 x 79          |
| 71 x 83         | 67 x 79          |
| 75 x 83         | 71 x 79          |
| 83 x 83         | 79 x 79          |
|                 |                  |