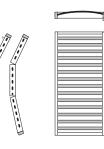

## SLAT BASES FOR DOUBLE OR QUEEN SIZE BEDS

Double set of slats with widths over 40"

Flanked single slat bases

fixed-position slats

individually self-adjusting slats

self-adjusting pair slats

223 west erie street, chicago, il., 60610 t: 312 335 1033 f: 312 335 1025 showroom@orangeskin.com www.orangeskin.com