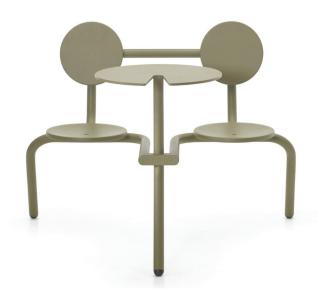

## bistroo dirk wynants

A romantic Paris bistro or cozy balcony is the perfect habitat for Bistroo. Instead of sitting opposite each other, you sit side by side at the Bistroo. With two seats and a table for every 45-1/2" there's bound to be space for a Bistroo on any balcony or on the pavement beside your door. In short, Bistroo is a warm welcome to come out more often and enjoy a wonderful afternoon outdoors in the sun. Bistroo is suitable for almost all balconies, terraces, rooftops, bars, restaurants and hotels.

## dimensions:

45.67" x 37.01" x 34.65" H