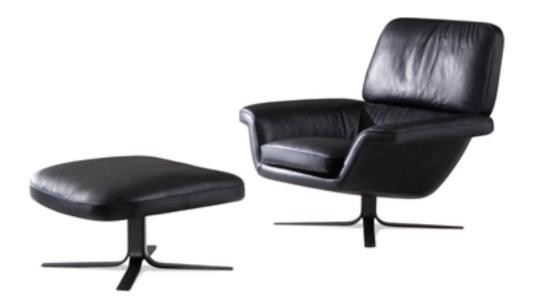

## blake-soft rodolfo dordoni

Here the design of the Blake armchair looks softer and cosier, as the result of use of feathers, which translated into better comfort and absolute relaxation. An enveloping, moving frame on metal rungs. A classic comfort with formal notes which suggest tis outstanding character.

## materials:

metal frame with woven elastic straps let into fireproof polyurethane foam. Swivel base with return mechanism available in bright chrome-plated or matt black lacquer. The whole inner frame is covered with quilted goosedown divided into sections, which results in enhanced softness.

## dimensions:

37" x 38-5/8" x 35" height, 17" seat height ottoman: 25-5/8" x 25-5/8" x 15" height

223 west erie street, chicago, il., 60654 t: 312 335 1033 f: 312 335 1025 showroom@orangeskin.com www.orangeskin.com