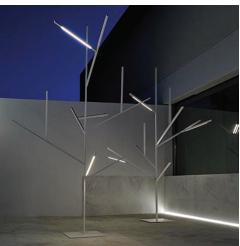

# OQU fran silvestre

The Blau collection seeks to develop the tradition of outdoor furniture, linking with the Mediterranean architecture and way of inhabiting. An innovated tradition, made with a construction system stem based on the assembly of extruded aluminium sections. Only a single type of knot is used that fixes all the joints of the different pieces of the collection and which hides the pins that fix the sections. All the pieces are made using this growth system, from a chair to an artificial tree. This instant growth tree, with no roots, fits in to illuminated urban environments, enclosing them and generating shadows. Blau is a family of objects that have an additional quality that is difficult to specify, which refers to the value of the pieces as objects, with the value of them being contemplated.

### OUTDOOR TREE LAMP