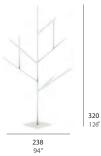

ree. This instant growth tree, with no roots, fits in to illuminated urban environments, enclosing them and generating shadows. Blau is a family of objects that have an additional quality that is difficult to specify, which refers to the value of the pieces as objects, with the value of them being contemplated.

### materials:

Made of powder coated aluminum and powder coated micro-perforated aluminum sheet in white, sand, bronze or anthracite. Polyurethane foam rubber covered with waterrepellent fabric.









Frame: White

Frame: Sand

Frame: Bronze

Frame: Anthracite



### dimensions:

### RECLINING CHAISE LONGUE





### SOFA











### LOUNGE CHAIR









## 

### DINING CHAIR



### COFFEE TABLE











### SIDE TABLE



### DINING TABLE







### OUTDOOR TREE LAMP