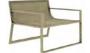

based on the assembly of extruded aluminium sections. Only a single type of knot is used that fixes all the joints of the different pieces of the collection and which hides the pins that fix the sections. All the pieces are made using this growth system, from a chair to an artificial tree. This instant growth tree, with no roots, fits in to illuminated urban environments, enclosing them and generating shadows. Blau is a family of objects that have an additional quality that is difficult to specify, which refers to the value of the pieces as objects, with the value of them being contemplated.

### materials:

Made of powder coated aluminum and powder coated micro-perforated aluminum sheet in white, sand, bronze or anthracite. Polyurethane foam rubber covered with waterrepellent fabric.









Frame: White

Frame: Sand

Frame: Bronze

Frame: Anthracite



### dimensions:

### RECLINING CHAISE LONGUE





### SOFA











### LOUNGE CHAIR









## 

### DINING CHAIR



### COFFEE TABLE











### SIDE TABLE



### DINING TABLE







### OUTDOOR TREE LAMP