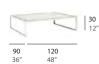

e pieces are made using this growth system, from a chair to an artificial tree. This instant growth tree, with no roots, fits in to illuminated urban environments, enclosing them and generating shadows. Blau is a family of objects that have an additional quality that is difficult to specify, which refers to the value of the pieces as objects, with the value of them being contemplated.

### materials:

Made of powder coated aluminum and powder coated micro-perforated aluminum sheet in white, sand, bronze or anthracite. Polyurethane foam rubber covered with waterrepellent fabric.









Frame: White

Frame: Sand

Frame: Bronze

Frame: Anthracite



### dimensions:

### RECLINING CHAISE LONGUE





### SOFA











### LOUNGE CHAIR









## 

### DINING CHAIR



### COFFEE TABLE











### SIDE TABLE



### DINING TABLE







### OUTDOOR TREE LAMP