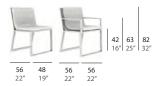

fix the sections. All the pieces are made using this growth system, from a chair to an artificial tree. This instant growth tree, with no roots, fits in to illuminated urban environments, enclosing them and generating shadows. Blau is a family of objects that have an additional quality that is difficult to specify, which refers to the value of the pieces as objects, with the value of them being contemplated.

### materials:

Made of powder coated aluminum and powder coated micro-perforated aluminum sheet in white, sand, bronze or anthracite. Polyurethane foam rubber covered with waterrepellent fabric.









Frame: White

Frame: Sand

Frame: Bronze

Frame: Anthracite



### dimensions:

### RECLINING CHAISE LONGUE





### SOFA











### LOUNGE CHAIR









## 

### DINING CHAIR



### COFFEE TABLE











### SIDE TABLE



### DINING TABLE







### OUTDOOR TREE LAMP