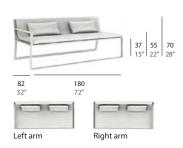

t pieces of the collection and which hides the pins that fix the sections. All the pieces are made using this growth system, from a chair to an artificial tree. This instant growth tree, with no roots, fits in to illuminated urban environments, enclosing them and generating shadows. Blau is a family of objects that have an additional quality that is difficult to specify, which refers to the value of the pieces as objects, with the value of them being contemplated.

### materials:

Made of powder coated aluminum and powder coated micro-perforated aluminum sheet in white, sand, bronze or anthracite. Polyurethane foam rubber covered with waterrepellent fabric.









Frame: White

Frame: Sand

Frame: Bronze

Frame: Anthracite



### dimensions:

### RECLINING CHAISE LONGUE





### SOFA











### LOUNGE CHAIR









## 

### DINING CHAIR



### COFFEE TABLE











### SIDE TABLE



### DINING TABLE







### OUTDOOR TREE LAMP