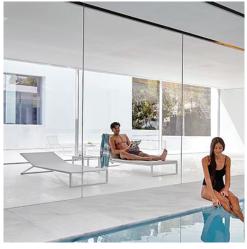

# OQU fran silvestre

The Blau collection seeks to develop the tradition of outdoor furniture, linking with the Mediterranean architecture and way of inhabiting. An innovated tradition, made with a construction system stem based on the assembly of extruded aluminium sections. Only a single type of knot is used that fixes all the joints of the different pieces of the collection and which hides the pins that fix the sections. All the pieces are made using this growth system, from a chair to an artificial tree. This instant growth tree, with no roots, fits in to illuminated urban environments, enclosing them and generating shadows. Blau is a family of objects that have an additional quality that is difficult to specify, which refers to the value of the pieces as objects, with the value of them being contemplated.

### RECLINING CHAISE LONGUE