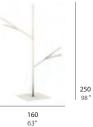

tree. This instant growth tree, with no roots, fits in to illuminated urban environments, enclosing them and generating shadows. Blau is a family of objects that have an additional quality that is difficult to specify, which refers to the value of the pieces as objects, with the value of them being contemplated.

### materials:

Made of powder coated aluminum and powder coated micro-perforated aluminum sheet in white, sand, bronze or anthracite. Polyurethane foam rubber covered with waterrepellent fabric.









Frame: White

Frame: Sand

Frame: Bronze

Frame: Anthracite



### dimensions:

### RECLINING CHAISE LONGUE





### SOFA











### LOUNGE CHAIR









## 

### DINING CHAIR



### COFFEE TABLE











### SIDE TABLE



### DINING TABLE







### OUTDOOR TREE LAMP