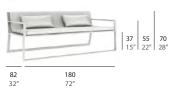

ent pieces of the collection and which hides the pins that fix the sections. All the pieces are made using this growth system, from a chair to an artificial tree. This instant growth tree, with no roots, fits in to illuminated urban environments, enclosing them and generating shadows. Blau is a family of objects that have an additional quality that is difficult to specify, which refers to the value of the pieces as objects, with the value of them being contemplated.

### materials:

Made of powder coated aluminum and powder coated micro-perforated aluminum sheet in white, sand, bronze or anthracite. Polyurethane foam rubber covered with waterrepellent fabric.









Frame: White

Frame: Sand

Frame: Bronze

Frame: Anthracite



### dimensions:

### RECLINING CHAISE LONGUE





### SOFA











### LOUNGE CHAIR









## 

### DINING CHAIR



### COFFEE TABLE











### SIDE TABLE



### DINING TABLE







### OUTDOOR TREE LAMP