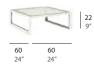

l the pieces are made using this growth system, from a chair to an artificial tree. This instant growth tree, with no roots, fits in to illuminated urban environments, enclosing them and generating shadows. Blau is a family of objects that have an additional quality that is difficult to specify, which refers to the value of the pieces as objects, with the value of them being contemplated.

### materials:

Made of powder coated aluminum and powder coated micro-perforated aluminum sheet in white, sand, bronze or anthracite. Polyurethane foam rubber covered with waterrepellent fabric.









Frame: White

Frame: Sand

Frame: Bronze

Frame: Anthracite



### dimensions:

### RECLINING CHAISE LONGUE





### SOFA











### LOUNGE CHAIR









## 

### DINING CHAIR



### COFFEE TABLE











### SIDE TABLE



### DINING TABLE







### OUTDOOR TREE LAMP