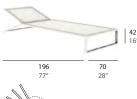

of the different pieces of the collection and which hides the pins that fix the sections. All the pieces are made using this growth system, from a chair to an artificial tree. This instant growth tree, with no roots, fits in to illuminated urban environments, enclosing them and generating shadows. Blau is a family of objects that have an additional quality that is difficult to specify, which refers to the value of the pieces as objects, with the value of them being contemplated.

### materials:

Made of powder coated aluminum and powder coated micro-perforated aluminum sheet in white, sand, bronze or anthracite. Polyurethane foam rubber covered with waterrepellent fabric.









Frame: White

Frame: Sand

Frame: Bronze

Frame: Anthracite



### dimensions:

### RECLINING CHAISE LONGUE





### SOFA











### LOUNGE CHAIR









## 

### DINING CHAIR



### COFFEE TABLE











### SIDE TABLE



### DINING TABLE







### OUTDOOR TREE LAMP