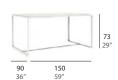

from a chair to an artificial tree. This instant growth tree, with no roots, fits in to illuminated urban environments, enclosing them and generating shadows. Blau is a family of objects that have an additional quality that is difficult to specify, which refers to the value of the pieces as objects, with the value of them being contemplated.

### materials:

Made of powder coated aluminum and powder coated micro-perforated aluminum sheet in white, sand, bronze or anthracite. Polyurethane foam rubber covered with waterrepellent fabric.









Frame: White

Frame: Sand

Frame: Bronze

Frame: Anthracite



### dimensions:

### RECLINING CHAISE LONGUE





### SOFA











### LOUNGE CHAIR









## 

### DINING CHAIR



### COFFEE TABLE











### SIDE TABLE



### DINING TABLE







### OUTDOOR TREE LAMP