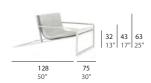

hich hides the pins that fix the sections. All the pieces are made using this growth system, from a chair to an artificial tree. This instant growth tree, with no roots, fits in to illuminated urban environments, enclosing them and generating shadows. Blau is a family of objects that have an additional quality that is difficult to specify, which refers to the value of the pieces as objects, with the value of them being contemplated.

### materials:

Made of powder coated aluminum and powder coated micro-perforated aluminum sheet in white, sand, bronze or anthracite. Polyurethane foam rubber covered with waterrepellent fabric.









Frame: White

Frame: Sand

Frame: Bronze

Frame: Anthracite



### dimensions:

### RECLINING CHAISE LONGUE





### SOFA











### LOUNGE CHAIR









## 

### DINING CHAIR



### COFFEE TABLE











### SIDE TABLE



### DINING TABLE







### OUTDOOR TREE LAMP