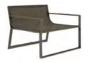

ased on the assembly of extruded aluminium sections. Only a single type of knot is used that fixes all the joints of the different pieces of the collection and which hides the pins that fix the sections. All the pieces are made using this growth system, from a chair to an artificial tree. This instant growth tree, with no roots, fits in to illuminated urban environments, enclosing them and generating shadows. Blau is a family of objects that have an additional quality that is difficult to specify, which refers to the value of the pieces as objects, with the value of them being contemplated.

### materials:

Made of powder coated aluminum and powder coated micro-perforated aluminum sheet in white, sand, bronze or anthracite. Polyurethane foam rubber covered with waterrepellent fabric.









Frame: White

Frame: Sand

Frame: Bronze

Frame: Anthracite



### dimensions:

### RECLINING CHAISE LONGUE





### SOFA











### LOUNGE CHAIR









## 

### DINING CHAIR



### COFFEE TABLE











### SIDE TABLE



### DINING TABLE







### OUTDOOR TREE LAMP