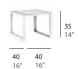

g this growth system, from a chair to an artificial tree. This instant growth tree, with no roots, fits in to illuminated urban environments, enclosing them and generating shadows. Blau is a family of objects that have an additional quality that is difficult to specify, which refers to the value of the pieces as objects, with the value of them being contemplated.

### materials:

Made of powder coated aluminum and powder coated micro-perforated aluminum sheet in white, sand, bronze or anthracite. Polyurethane foam rubber covered with waterrepellent fabric.









Frame: White

Frame: Sand

Frame: Bronze

Frame: Anthracite



### dimensions:

### RECLINING CHAISE LONGUE





### SOFA











### LOUNGE CHAIR









## 

### DINING CHAIR



### COFFEE TABLE











### SIDE TABLE



### DINING TABLE







### OUTDOOR TREE LAMP