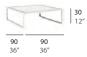

the pieces are made using this growth system, from a chair to an artificial tree. This instant growth tree, with no roots, fits in to illuminated urban environments, enclosing them and generating shadows. Blau is a family of objects that have an additional quality that is difficult to specify, which refers to the value of the pieces as objects, with the value of them being contemplated.

### materials:

Made of powder coated aluminum and powder coated micro-perforated aluminum sheet in white, sand, bronze or anthracite. Polyurethane foam rubber covered with waterrepellent fabric.









Frame: White

Frame: Sand

Frame: Bronze

Frame: Anthracite



### dimensions:

### RECLINING CHAISE LONGUE





### SOFA











### LOUNGE CHAIR









## 

### DINING CHAIR



### COFFEE TABLE











### SIDE TABLE



### DINING TABLE







### OUTDOOR TREE LAMP