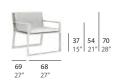

which hides the pins that fix the sections. All the pieces are made using this growth system, from a chair to an artificial tree. This instant growth tree, with no roots, fits in to illuminated urban environments, enclosing them and generating shadows. Blau is a family of objects that have an additional quality that is difficult to specify, which refers to the value of the pieces as objects, with the value of them being contemplated.

### materials:

Made of powder coated aluminum and powder coated micro-perforated aluminum sheet in white, sand, bronze or anthracite. Polyurethane foam rubber covered with waterrepellent fabric.









Frame: White

Frame: Sand

Frame: Bronze

Frame: Anthracite



### dimensions:

### RECLINING CHAISE LONGUE





### SOFA











### LOUNGE CHAIR









## 

### DINING CHAIR



### COFFEE TABLE











### SIDE TABLE



### DINING TABLE







### OUTDOOR TREE LAMP