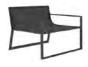

ed on the assembly of extruded aluminium sections. Only a single type of knot is used that fixes all the joints of the different pieces of the collection and which hides the pins that fix the sections. All the pieces are made using this growth system, from a chair to an artificial tree. This instant growth tree, with no roots, fits in to illuminated urban environments, enclosing them and generating shadows. Blau is a family of objects that have an additional quality that is difficult to specify, which refers to the value of the pieces as objects, with the value of them being contemplated.

### materials:

Made of powder coated aluminum and powder coated micro-perforated aluminum sheet in white, sand, bronze or anthracite. Polyurethane foam rubber covered with waterrepellent fabric.









Frame: White

Frame: Sand

Frame: Bronze

Frame: Anthracite



### dimensions:

### RECLINING CHAISE LONGUE





### SOFA











### LOUNGE CHAIR









## 

### DINING CHAIR



### COFFEE TABLE











### SIDE TABLE



### DINING TABLE







### OUTDOOR TREE LAMP