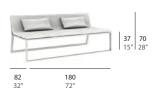

es of the collection and which hides the pins that fix the sections. All the pieces are made using this growth system, from a chair to an artificial tree. This instant growth tree, with no roots, fits in to illuminated urban environments, enclosing them and generating shadows. Blau is a family of objects that have an additional quality that is difficult to specify, which refers to the value of the pieces as objects, with the value of them being contemplated.

### materials:

Made of powder coated aluminum and powder coated micro-perforated aluminum sheet in white, sand, bronze or anthracite. Polyurethane foam rubber covered with waterrepellent fabric.









Frame: White

Frame: Sand

Frame: Bronze

Frame: Anthracite



### dimensions:

### RECLINING CHAISE LONGUE





### SOFA











### LOUNGE CHAIR









## 

### DINING CHAIR



### COFFEE TABLE











### SIDE TABLE



### DINING TABLE







### OUTDOOR TREE LAMP