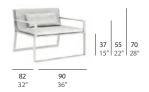

and which hides the pins that fix the sections. All the pieces are made using this growth system, from a chair to an artificial tree. This instant growth tree, with no roots, fits in to illuminated urban environments, enclosing them and generating shadows. Blau is a family of objects that have an additional quality that is difficult to specify, which refers to the value of the pieces as objects, with the value of them being contemplated.

### materials:

Made of powder coated aluminum and powder coated micro-perforated aluminum sheet in white, sand, bronze or anthracite. Polyurethane foam rubber covered with waterrepellent fabric.









Frame: White

Frame: Sand

Frame: Bronze

Frame: Anthracite



### dimensions:

### RECLINING CHAISE LONGUE





### SOFA











### LOUNGE CHAIR









## 

### DINING CHAIR



### COFFEE TABLE











### SIDE TABLE



### DINING TABLE







### OUTDOOR TREE LAMP