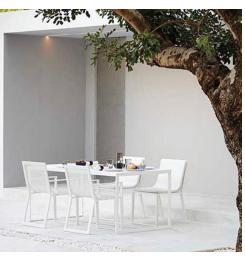

# OQU fran silvestre

The Blau collection seeks to develop the tradition of outdoor furniture, linking with the Mediterranean architecture and way of inhabiting. An innovated tradition, made with a construction system stem based on the assembly of extruded aluminium sections. Only a single type of knot is used that fixes all the joints of the different pieces of the collection and which hides the pins that fix the sections. All the pieces are made using this growth system, from a chair to an artificial tree. This instant growth tree, with no roots, fits in to illuminated urban environments, enclosing them and generating shadows. Blau is a family of objects that have an additional quality that is difficult to specify, which refers to the value of the pieces as objects, with the value of