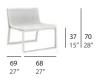

nd which hides the pins that fix the sections. All the pieces are made using this growth system, from a chair to an artificial tree. This instant growth tree, with no roots, fits in to illuminated urban environments, enclosing them and generating shadows. Blau is a family of objects that have an additional quality that is difficult to specify, which refers to the value of the pieces as objects, with the value of them being contemplated.

### materials:

Made of powder coated aluminum and powder coated micro-perforated aluminum sheet in white, sand, bronze or anthracite. Polyurethane foam rubber covered with waterrepellent fabric.









Frame: White

Frame: Sand

Frame: Bronze

Frame: Anthracite



### dimensions:

### RECLINING CHAISE LONGUE





### SOFA











### LOUNGE CHAIR









## 

### DINING CHAIR



### COFFEE TABLE











### SIDE TABLE



### DINING TABLE







### OUTDOOR TREE LAMP