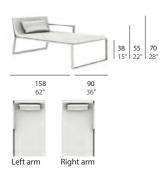

pieces of the collection and which hides the pins that fix the sections. All the pieces are made using this growth system, from a chair to an artificial tree. This instant growth tree, with no roots, fits in to illuminated urban environments, enclosing them and generating shadows. Blau is a family of objects that have an additional quality that is difficult to specify, which refers to the value of the pieces as objects, with the value of them being contemplated.

### materials:

Made of powder coated aluminum and powder coated micro-perforated aluminum sheet in white, sand, bronze or anthracite. Polyurethane foam rubber covered with waterrepellent fabric.









Frame: White

Frame: Sand

Frame: Bronze

Frame: Anthracite



### dimensions:

### RECLINING CHAISE LONGUE





### SOFA











### LOUNGE CHAIR









## 

### DINING CHAIR



### COFFEE TABLE











### SIDE TABLE



### DINING TABLE







### OUTDOOR TREE LAMP