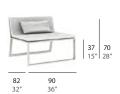

eces of the collection and which hides the pins that fix the sections. All the pieces are made using this growth system, from a chair to an artificial tree. This instant growth tree, with no roots, fits in to illuminated urban environments, enclosing them and generating shadows. Blau is a family of objects that have an additional quality that is difficult to specify, which refers to the value of the pieces as objects, with the value of them being contemplated.

### materials:

Made of powder coated aluminum and powder coated micro-perforated aluminum sheet in white, sand, bronze or anthracite. Polyurethane foam rubber covered with waterrepellent fabric.









Frame: White

Frame: Sand

Frame: Bronze

Frame: Anthracite



### dimensions:

### RECLINING CHAISE LONGUE





### SOFA











### LOUNGE CHAIR









## 

### DINING CHAIR



### COFFEE TABLE











### SIDE TABLE



### DINING TABLE







### OUTDOOR TREE LAMP