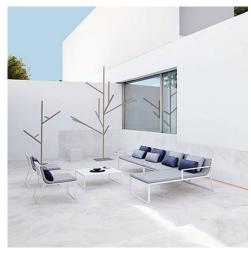

# OQU fran silvestre

The Blau collection seeks to develop the tradition of outdoor furniture, linking with the Mediterranean architecture and way of inhabiting. An innovated tradition, made with a construction system stem based on the assembly of extruded aluminium sections. Only a single type of knot is used that fixes all the joints of the different pieces of the collection and which hides the pins that fix the sections. All the pieces are made using this growth system, from a chair to an artificial tree. This instant growth tree, with no roots, fits in to illuminated urban environments, enclosing them and generating shadows. Blau is a family of objects that have an additional quality that is difficult to specify, which refers to the value of the pieces as objects, with the value of them being contemplated.

### SOFA

### LOUNGE CHAIR