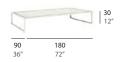

eces are made using this growth system, from a chair to an artificial tree. This instant growth tree, with no roots, fits in to illuminated urban environments, enclosing them and generating shadows. Blau is a family of objects that have an additional quality that is difficult to specify, which refers to the value of the pieces as objects, with the value of them being contemplated.

### materials:

Made of powder coated aluminum and powder coated micro-perforated aluminum sheet in white, sand, bronze or anthracite. Polyurethane foam rubber covered with waterrepellent fabric.









Frame: White

Frame: Sand

Frame: Bronze

Frame: Anthracite



### dimensions:

### RECLINING CHAISE LONGUE





### SOFA











### LOUNGE CHAIR









## 

### DINING CHAIR



### COFFEE TABLE











### SIDE TABLE



### DINING TABLE







### OUTDOOR TREE LAMP