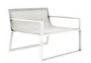

### materials:

Made of powder coated aluminum and powder coated micro-perforated aluminum sheet in white, sand, bronze or anthracite. Polyurethane foam rubber covered with waterrepellent fabric.

Frame: White