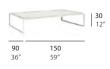

pieces are made using this growth system, from a chair to an artificial tree. This instant growth tree, with no roots, fits in to illuminated urban environments, enclosing them and generating shadows. Blau is a family of objects that have an additional quality that is difficult to specify, which refers to the value of the pieces as objects, with the value of them being contemplated.

### materials:

Made of powder coated aluminum and powder coated micro-perforated aluminum sheet in white, sand, bronze or anthracite. Polyurethane foam rubber covered with waterrepellent fabric.









Frame: White

Frame: Sand

Frame: Bronze

Frame: Anthracite



### dimensions:

### RECLINING CHAISE LONGUE





### SOFA











### LOUNGE CHAIR









## 

### DINING CHAIR



### COFFEE TABLE











### SIDE TABLE



### DINING TABLE







### OUTDOOR TREE LAMP