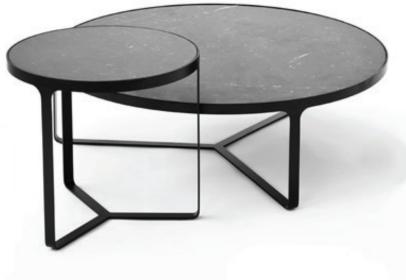

## CQQ gordon guillaumier

Centred on the use of metal strips which have been stamped with a slight bending radium so as to soften the geometry of the whole and to adapt to the rounded shapes of chairs and sofas.

## Marble dimensions:

19.7" diameter, 18.5"H 39.4" diameter, 12.6"H

19.7" square, 18.5H"

39.4" square, 12.6"H