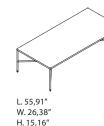

## materials:

Base in chrome or painted steel in white or grey. Table tops in Carraraor Basaltina marble.

dimensions:

223 west erie street, chicago, il., 60654 t: 312 335 1033 f: 312 335 1025 info@orangeskin.com www.orangeskin.com