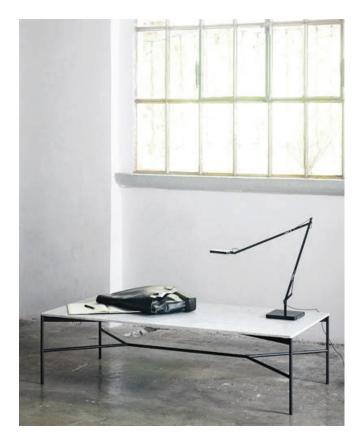

## chill-out table Gordon Guillaumier

A modular system of sofas, armchairs, ottomans or small tables which express a simplicity and precision of harmony and wellness. The modularity becomes total freedom of composition and setting of spaces. Chill-out system has been designed for both habitat and public spaces. It can be a single element or a modular composition with various shapes and dimensions. The thin and elegant proportions express lightness with its light, metallic base supporting the simple, clean and comfortable volumes. Sofas, armchairs and benches can be integrated with small square and rectangular tables realized in white Carrara or Basaltina marble in mat finish. The metal frame is available in satin chrome or epoxy coated versions.

## materials:

Base in chrome or painted steel in white or grey. Table tops in Carraraor Basaltina marble.

dimensions:

223 west erie street, chicago, il., 60654 t: 312 335 1033 f: 312 335 1025 info@orangeskin.com www.orangeskin.com