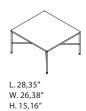

## materials:

Base in chrome or painted steel in white or grey. Table tops in Carraraor Basaltina marble.

dimensions:

223 west erie street, chicago, il., 60654 t: 312 335 1033 f: 312 335 1025 info@orangeskin.com www.orangeskin.com