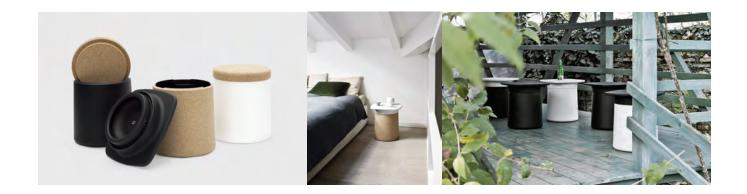

## degree patrick norguet

Is it a pop sculpture, a piece of the scenery or a giant cork? No, not one of these, it is Degree. Used as a small table, bedside unit, storage unit or even a chair, it has a small top that recalls a graduate's hat. It is made of sturdy and practical black or white rotational polypropylene, with or without genuine cork coating: a natural material that adds material quality and familiar appeal to this original mult function item for the home.

## materials:

base finish: white and black polyproylene, black polypropylene faced with cork. top hat finish: white and black polypropylene