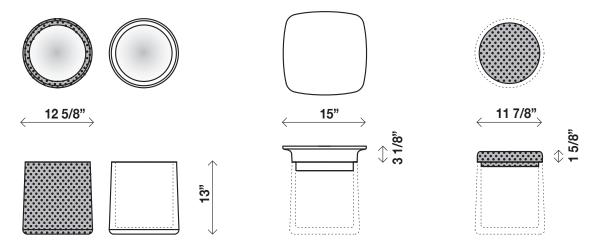

## degree patrick norguet

Is it a pop sculpture, a piece of the scenery or a giant cork? No, not one of these, it is Degree. Used as a small table, bedside unit, storage unit or even a chair, it has a small top that recalls a graduate's hat. It is made of sturdy and practical black or white rotational polypropylene, with or without genuine cork coating: a natural material that adds material quality and familiar appeal to this original mult function item for the home.

## materials:

base finish: white and black polyproylene, black polypropylene faced with cork. top hat finish: white and black polypropylene

## dimensions: