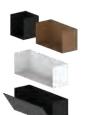

## Materials

Stell square tube frame, shelves in bent sheet steel. Epoxy painted:

Copper black

white

Bronze Only available in boxes (with the exception of the complementary)