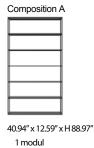

## **Dimensions**

Open box 13.77" x 12.2" x H 14.17" Open box

27.55" x 12.2" x H 14.17"

Open box 39.37" x 12.2" x H 14.17"

Box with flap door 39.37" x 12.2" x H 14.17"

223 west erie street, chicago, il., 60654 t: 312 335 1033 f: 312 335 1025 info@orangeskin.com www.orangeskin.com