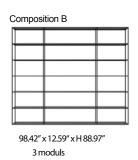

## **Dimensions**

Open box 13.77" x 12.2" x H 14.17" Open box

27.55" x 12.2" x H 14.17"

Open box 39.37" x 12.2" x H 14.17"

Box with flap door 39.37" x 12.2" x H 14.17"

223 west erie street, chicago, il., 60654 t: 312 335 1033 f: 312 335 1025 info@orangeskin.com www.orangeskin.com