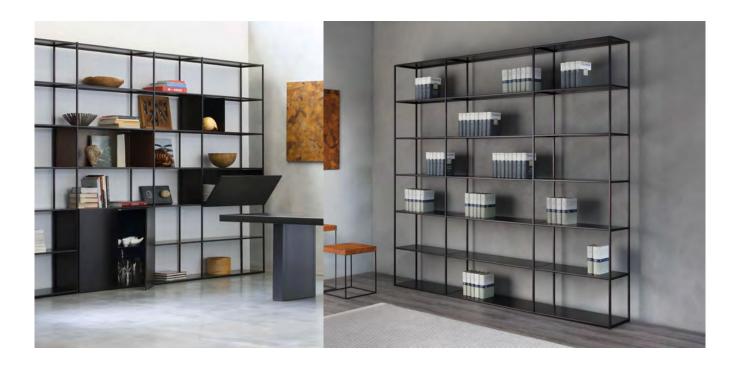

## easy irony maurizio peregalli

Modular, demountable bookcase. Steel square tube frame 15 x 15 mm and plug-in shelves (male/female) in bent sheet steel, 1,5mm thick. Shelves' sizes L 74 or 104cm. Epoxy painted copper black or embossed white. Usable space between shelves 36 cm. Foreseen for wall fixing. When ordering we suggest to send a drawing.

## Materials

Stell square tube frame, shelves in bent sheet steel. Epoxy painted:

Copper black

white

Bronze Only available in boxes (with the exception of the complementary)