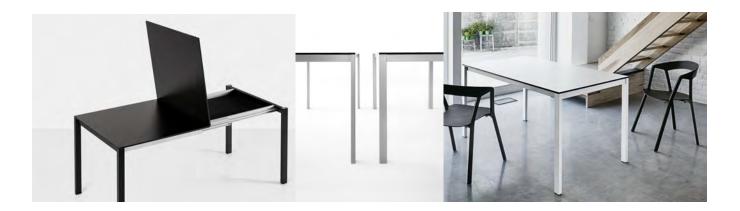

## easy bluezone

Easy is a modern extendable table by Kristalia that is both beautiful in design and practically functional. This item fits perfectly into a minimalist setting, bringing style and elegance into whichever room it is placed into. It is the ideal choice for those who are pushed for space and it can fit into really small spaces and be extended to a much bigger size when needed. The Easy table comes in two models, one being the modern extendable table and the other being fixed. The top of the Easy table is available in various sizes, the thinnest being 10 mm. This super stylish item is nice and light but very stable, strong and sturdy. The colour of the table legs can be altered to suit your own personal taste and style, painted gray, white or black, to create interesting and eye-catching colour combination and bring out the very best of your interior design aesthetic. Style and innovation are key aspects of this wonderful modern extendable table and the technological approach used to create this product ensures that the Easy table fits into a wide variety of environments and is appropriate for a range of situations, while maintaining its aesthetic quality as a centre piece inside of its allocated space.