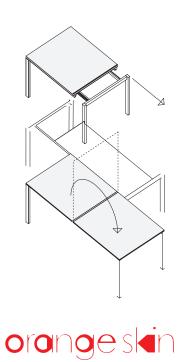

## easy bluezone

Easy is a modern extendable table by Kristalia that is both beautiful in design and practically functional. This item fits perfectly into a minimalist setting, bringing style and elegance into whichever room it is placed into. It is the ideal choice for those who are pushed for space and it can fit into really small spaces and be extended to a much bigger size when needed. The Easy table comes in two models, one being the modern extendable table and the other being fixed. The top of the Easy table is available in various sizes, the thinnest being 10 mm. This super stylish item is nice and light but very stable, strong and sturdy. The colour of the table legs can be altered to suit your own personal taste and style, painted gray, white or black, to create interesting and eye-catching colour combination and bring out the very best of your interior design aesthetic. Style and innovation are key aspects of this wonderful modern extendable table and the technological approach used to create this product ensures that the Easy table fits into a wide variety of environments and is appropriate for a range of situations, while maintaining its aesthetic quality as a centre piece inside of its allocated space.

## Extensible/Fixed Top 10 mm thick:

Extendable with folding extension Top 12 mm thick:

223 west erie street, chicago, il., 60654 t: 312 335 1033 f: 312 335 1025 info@orangeskin.com www.orangeskin.com