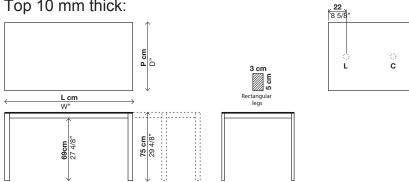

## Extensible/Fixed Top 10 mm thick:

Extendable with folding extension Top 12 mm thick:

223 west erie street, chicago, il., 60654 t: 312 335 1033 f: 312 335 1025 info@orangeskin.com www.orangeskin.com