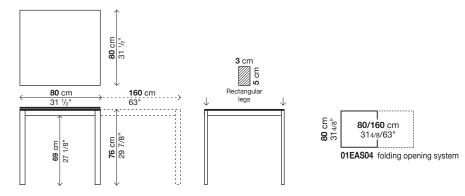

## Extensible/Fixed Top 10 mm thick:

Extendable with folding extension Top 12 mm thick:

223 west erie street, chicago, il., 60654 t: 312 335 1033 f: 312 335 1025 info@orangeskin.com www.orangeskin.com