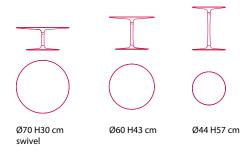

### Designed by Jean Marie Massaud

Round coffee tables in three dims. Base with central leg made of aluminium, lacquered in matt white or gloss black. Table tops in matt white cristalplant®, or gloss black ceramilux®.