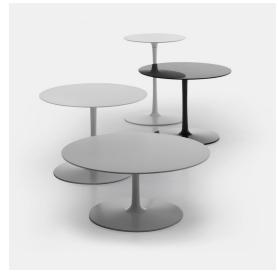

# FLOW LOW TABLE

### Designed by Jean Marie Massaud

Round coffee tables in three dims. Base with central leg made of aluminium, lacquered in matt white or gloss black. Table tops in matt white cristalplant®, or gloss black ceramilux®.