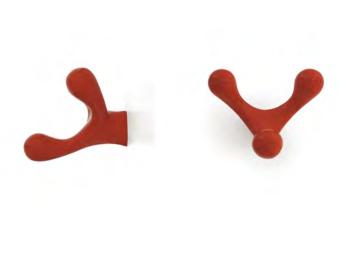

## hang-up salvatore+marie

This sleekly designed coat hook by Salvatore and Marie is a wonderful addition to any home and can be used to hang a number of items from coats and scarves to keys and other accessories. This item is carefully handcrafted using excellent taste in design to produce this excellent cast aluminium shell. The design itself is very unusual but also provocative and will stand out wherever you install it. This wall mounted has a very round and bubbly appearance which will look great in a vestibule taking on similar principles in terms of its decorations. Alternatively this could be used in a much plainer room to add some colour and excitement to the overall appearance.

## materials:

finish: brushed aluminium, gloss white and gloss red lacquered aluminium.