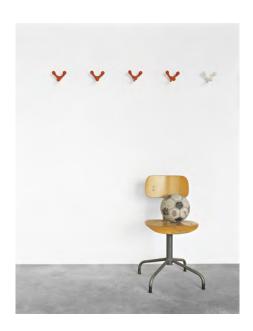

## hang-up salvatore+marie

This sleekly designed coat hook by Salvatore and Marie is a wonderful addition to any home and can be used to hang a number of items from coats and scarves to keys and other accessories. This item is carefully handcrafted using excellent taste in design to produce this excellent cast aluminium shell. The design itself is very unusual but also provocative and will stand out wherever you install it. This wall mounted has a very round and bubbly appearance which will look great in a vestibule taking on similar principles in terms of its decorations. Alternatively this could be used in a much plainer room to add some colour and excitement to the overall appearance.