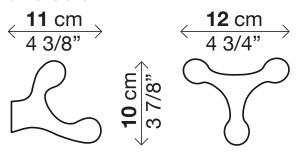

ng-up salvatore+marie

This sleekly designed coat hook by Salvatore and Marie is a wonderful addition to any home and can be used to hang a number of items from coats and scarves to keys and other accessories. This item is carefully handcrafted using excellent taste in design to produce this excellent cast aluminium shell. The design itself is very unusual but also provocative and will stand out wherever you install it. This wall mounted has a very round and bubbly appearance which will look great in a vestibule taking on similar principles in terms of its decorations. Alternatively this could be used in a much plainer room to add some colour and excitement to the overall appearance.

## materials:

finish: brushed aluminium, gloss white and gloss red lacquered aluminium.

## dimensions: