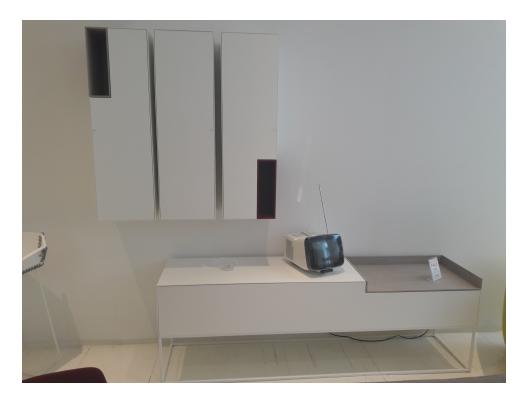

## inmotion neuland industriedesign

Materials:

Structure in matt lacquered white with accents in either grey natural wood, or lacquered dark red.

## Price:

Hanging Column (No open compartment) Retail: \$998.00 | Sale: \$599.00 Hanging Column (Open compartment grey wood) Retail: \$1,710.00 | Sale: \$1,026.00 Hanging Column (Open compartment dark red lacquered) Retail: \$1,301.00 | Sale: \$781.00 Sideboard with tray, frame stand, and finished back panel: Retail: \$4,435.00 | Sale: \$2,661.00

## Dimensions:

Hanging column: 13.38" L x 12.99" D x 43.7" H - White Lacquered with no open compartment Hanging column: 13.38" L x 12.99" D x 43.7" H - White lacquered with grey natural wood Hanging column: 13.38" L x 12.99" D x 43.7" H - White lacquered with lacquered dark red Sideboard: 79.92" L x 18.89" D x 25.98" H - White lacquered with natural grey wood tray