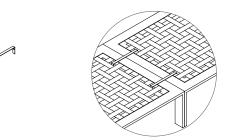

## CONNECTING PIECE

Connecting piece, manufactured in stainless steel and powder coated. Included in the price.