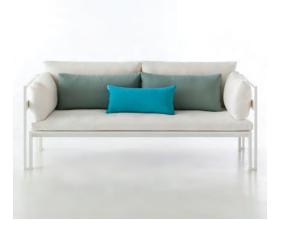

## dimensions:

One 12"x24" pillow is recommended.

Two 14"x28" pillows and one 12"x24" pillow are recommended.

Two 14"x28" pillows and one 12"x24" pillow are recommended.

One 12"x24" pillow and one 14"x28" pillow are recommended.

One 12"x24" pillow and one 14"x28" pillow are recommended.

Two 14"x28" pillows and one 12"x24" pillow are recommended.

2"x24" / 30x60 cm 14"x28" / 35x70 cm