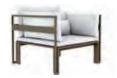

## dimensions:

One 12"x24" pillow is recommended.

Two 14"x28" pillows and one 12"x24" pillow are recommended.

Two 14"x28" pillows and one 12"x24" pillow are recommended.

One 12"x24" pillow and one 14"x28" pillow are recommended.

One 12"x24" pillow and one 14"x28" pillow are recommended.

Two 14"x28" pillows and one 12"x24" pillow are recommended.

2"x24" / 30x60 cm 14"x28" / 35x70 cm