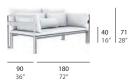

## dimensions:

One 12"x24" pillow is recommended.

Two 14"x28" pillows and one 12"x24" pillow are recommended.

Two 14"x28" pillows and one 12"x24" pillow are recommended.

One 12"x24" pillow and one 14"x28" pillow are recommended.

One 12"x24" pillow and one 14"x28" pillow are recommended.

Two 14"x28" pillows and one 12"x24" pillow are recommended.

2"x24" / 30x60 cm 14"x28" / 35x70 cm