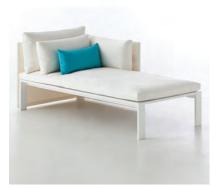

## dimensions:

One 12"x24" pillow is recommended.

Two 14"x28" pillows and one 12"x24" pillow are recommended.

Two 14"x28" pillows and one 12"x24" pillow are recommended.

One 12"x24" pillow and one 14"x28" pillow are recommended.

One 12"x24" pillow and one 14"x28" pillow are recommended.

Two 14"x28" pillows and one 12"x24" pillow are recommended.

2"x24" / 30x60 cm 14"x28" / 35x70 cm