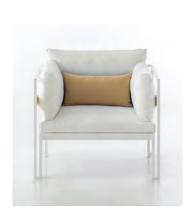

## dimensions:

One 12"x24" pillow is recommended.

Two 14"x28" pillows and one 12"x24" pillow are recommended.

Two 14"x28" pillows and one 12"x24" pillow are recommended.

One 12"x24" pillow and one 14"x28" pillow are recommended.