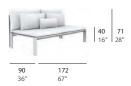

## dimensions:

One 12"x24" pillow is recommended.

Two 14"x28" pillows and one 12"x24" pillow are recommended.

Two 14"x28" pillows and one 12"x24" pillow are recommended.

One 12"x24" pillow and one 14"x28" pillow are recommended.

One 12"x24" pillow and one 14"x28" pillow are recommended.

Two 14"x28" pillows and one 12"x24" pillow are recommended.

2"x24" / 30x60 cm 14"x28" / 35x70 cm