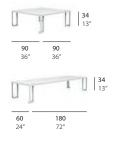

## dimensions:

One 12"x24" pillow is recommended.

Two 14"x28" pillows and one 12"x24" pillow are recommended.

Two 14"x28" pillows and one 12"x24" pillow are recommended.

One 12"x24" pillow and one 14"x28" pillow are recommended.

One 12"x24" pillow and one 14"x28" pillow are recommended.

Two 14"x28" pillows and one 12"x24" pillow are recommended.

2"x24" / 30x60 cm 14"x28" / 35x70 cm