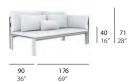

## dimensions:

One 12"x24" pillow is recommended.

Two 14"x28" pillows and one 12"x24" pillow are recommended.

Two 14"x28" pillows and one 12"x24" pillow are recommended.

One 12"x24" pillow and one 14"x28" pillow are recommended.

One 12"x24" pillow and one 14"x28" pillow are recommended.

Two 14"x28" pillows and one 12"x24" pillow are recommended.

2"x24" / 30x60 cm 14"x28" / 35x70 cm