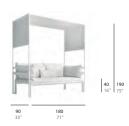

## dimensions:

One 12"x24" pillow is recommended.

Two 14"x28" pillows and one 12"x24" pillow are recommended.

Two 14"x28" pillows and one 12"x24" pillow are recommended.

One 12"x24" pillow and one 14"x28" pillow are recommended.

One 12"x24" pillow and one 14"x28" pillow are recommended.

Two 14"x28" pillows and one 12"x24" pillow are recommended.

2"x24" / 30x60 cm 14"x28" / 35x70 cm