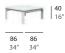

## dimensions:

One 12"x24" pillow is recommended.

Two 14"x28" pillows and one 12"x24" pillow are recommended.

Two 14"x28" pillows and one 12"x24" pillow are recommended.

One 12"x24" pillow and one 14"x28" pillow are recommended.

One 12"x24" pillow and one 14"x28" pillow are recommended.

Two 14"x28" pillows and one 12"x24" pillow are recommended.

2"x24" / 30x60 cm 14"x28" / 35x70 cm