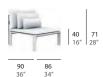

## dimensions:

One 12"x24" pillow is recommended.

Two 14"x28" pillows and one 12"x24" pillow are recommended.

Two 14"x28" pillows and one 12"x24" pillow are recommended.

One 12"x24" pillow and one 14"x28" pillow are recommended.

One 12"x24" pillow and one 14"x28" pillow are recommended.

Two 14"x28" pillows and one 12"x24" pillow are recommended.

2"x24" / 30x60 cm 14"x28" / 35x70 cm