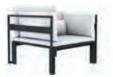

## dimensions:

One 12"x24" pillow is recommended.

Two 14"x28" pillows and one 12"x24" pillow are recommended.

Two 14"x28" pillows and one 12"x24" pillow are recommended.

One 12"x24" pillow and one 14"x28" pillow are recommended.

One 12"x24" pillow and one 14"x28" pillow are recommended.

Two 14"x28" pillows and one 12"x24" pillow are recommended.

2"x24" / 30x60 cm 14"x28" / 35x70 cm