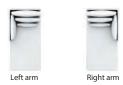

## CONNECTING PIECE

Connecting piece, manufactured in stainless steel and powder coated. Included in the price.