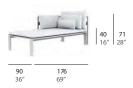

## dimensions:

One 12"x24" pillow is recommended.

Two 14"x28" pillows and one 12"x24" pillow are recommended.

Two 14"x28" pillows and one 12"x24" pillow are recommended.

One 12"x24" pillow and one 14"x28" pillow are recommended.

One 12"x24" pillow and one 14"x28" pillow are recommended.

Two 14"x28" pillows and one 12"x24" pillow are recommended.

2"x24" / 30x60 cm 14"x28" / 35x70 cm