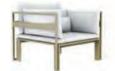

## dimensions:

One 12"x24" pillow is recommended.

Two 14"x28" pillows and one 12"x24" pillow are recommended.

Two 14"x28" pillows and one 12"x24" pillow are recommended.

One 12"x24" pillow and one 14"x28" pillow are recommended.

One 12"x24" pillow and one 14"x28" pillow are recommended.

Two 14"x28" pillows and one 12"x24" pillow are recommended.

2"x24" / 30x60 cm 14"x28" / 35x70 cm