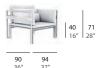

One 12"x24" pillow and one 14"x28" pillow are recommended.

Two 14"x28" pillows and one 12"x24" pillow are recommended.

2"x24" / 30x60 cm 14"x28" / 35x70 cm