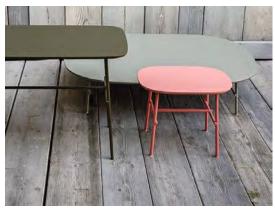

## kelly claesson koivisto rune

Drawing inspiration from the work of the American artist Ellsworth Kelly - a world of simple shapes and pure colors - Kelly is one of the best-loved projects from the design trio Marten Claesson, Eero Koivisto and Ola Rune. A Collection that now expands to become even broader and more complete: Kelly dining and meeting tables, available in a range of sizes, and featuring rounded edges and elegant legs that convey a sense of lightness. The little Kelly occasional table was designed to accompany the armchairs from the same collection, but it can also be used in many different settings.