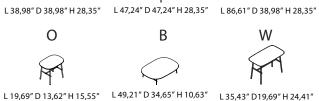

## kelly claesson koivisto rune

Drawing inspiration from the work of the American artist Ellsworth Kelly - a world of simple shapes and pure colors - Kelly is one of the best-loved projects from the design trio Marten Claesson, Eero Koivisto and Ola Rune. A Collection that now expands to become even broader and more complete: Kelly dining and meeting tables, available in a range of sizes, and featuring rounded edges and elegant legs that convey a sense of lightness. The little Kelly occasional table was designed to accompany the armchairs from the same collection, but it can also be used in many different settings.

L 110,24" D 38,98" H 28,35" L 31,50" D 31,50" H 28,35"

orange skin

223 west erie street, chicago, il., 60654 t: 312 335 1033 f: 312 335 1025 info@orangeskin.com www.orangeskin.com