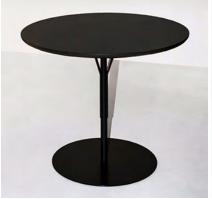

## kelly claesson koivisto rune

Drawing inspiration from the work of the American artist Ellsworth Kelly - a world of simple shapes and pure colors - Kelly is one of the best-loved projects from the design trio Marten Claesson, Eero Koivisto and Ola Rune. A Collection that now expands to become even broader and more complete: Kelly dining and meeting tables, available in a range of sizes, and featuring rounded edges and elegant legs that convey a sense of lightness. The little Kelly occasional table was designed to accompany the armchairs from the same collection, but it can also be used in many different settings.