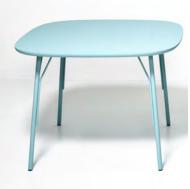

## kelly claesson koivisto rune

Drawing inspiration from the work of the American artist Ellsworth Kelly - a world of simple shapes and pure colors - Kelly is one of the best-loved projects from the design trio Marten Claesson, Eero Koivisto and Ola Rune. A Collection that now expands to become even broader and more complete: Kelly dining and meeting tables, available in a range of sizes, and featuring rounded edges and elegant legs that convey a sense of lightness. The little Kelly occasional table was designed to accompany the armchairs from the same collection, but it can also be used in many different settings.