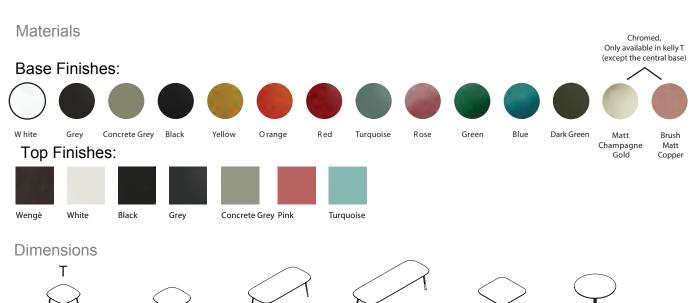

L 110,24" D 38,98" H 28,35" L 31,50" D 31,50" H 28,35"

orange skin

223 west erie street, chicago, il., 60654 t: 312 335 1033 f: 312 335 1025 info@orangeskin.com www.orangeskin.com