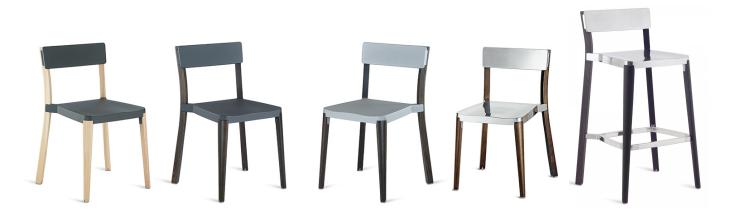

# lancaster michael young

Our clients have asked us to utilize wood in our designs for years. Lancaster features a re-claimed, solid ash frame and recycled die-cast aluminum seat and back- an expression of industrial technique and warm materials.

#### **Dimensions**

LANCASTER STACKING CHAIR

W: 20" D: 18.5" H: 30.5" SH: 18" WT: 13.75lb 6.23kg

STACKS 6 HIGH

## LANCASTER COUNTER STOOL

W: 22" D: 18.5" H: 37" SH: 24" WT: 16lb

## LANCASTER BARSTOOL

W: 22 D: 18.5 H: 43
SH: 30" WT: 17lb

223 west erie street, chicago, il., 60654 t: 312 335 1033 f: 312 335 1025 info@orangeskin.com