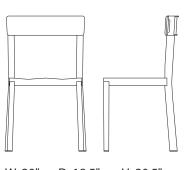

#### **Dimensions**

LANCASTER STACKING CHAIR

W: 20" D: 18.5" H: 30.5" SH: 18" WT: 13.75lb 6.23kg

STACKS 6 HIGH