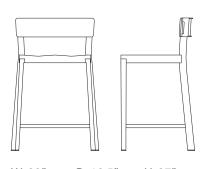

# lancaster michael young

Our clients have asked us to utilize wood in our designs for years. Lancaster features a re-claimed, solid ash frame and recycled die-cast aluminum seat and back- an expression of industrial technique and warm materials.

#### Materials

Frame:





Seat and back:







# Optional seat pad and back available

#### **Dimensions**

LANCASTER STACKING CHAIR



W: 20" D: 18.5" H: 30.5" SH: 18" WT: 13.75lb 6.23kg

STACKS 6 HIGH

## LANCASTER COUNTER STOOL



W: 22" D: 18.5" H: 37" SH: 24" WT: 16lb

## LANCASTER BARSTOOL



W: 22 D: 18.5 H: 43
SH: 30" WT: 17lb



223 west erie street, chicago, il., 60654 t: 312 335 1033 f: 312 335 1025 info@orangeskin.com