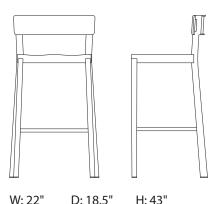

## LANCASTER BARSTOOL

W: 22 D: 18.5 H: 43
SH: 30" WT: 17lb

223 west erie street, chicago, il., 60654 t: 312 335 1033 f: 312 335 1025 info@orangeskin.com