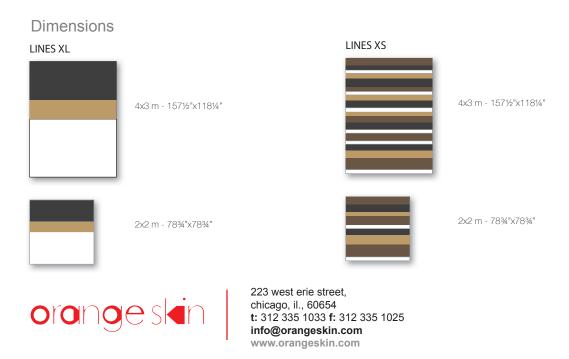

## lines outdoor rug ramon esteve

This extensive outdoor furniture and plantpot collection aims to offer the comfort and the quality of interior furniture without losing it's original qualities. VELA is a modulate system with an elementary prismatic geometry that bases its singularity in the balance of its proportions. The elements can combine among themselves to integrate into any space. Their precise volumes create the illusion of hovering some centimetres off the floor, and when they are illuminated they are transformed into floating architectures.

## Product designed by soft and resistant to UV rays Polyethylene fibres