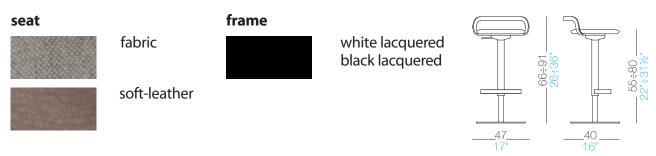

## materials:

It is made with black or white powder coated metal frame and seat in fabric or soft letaher.