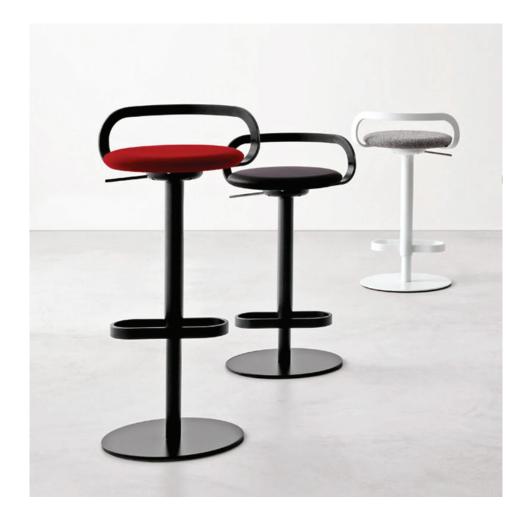

## mak stool patrick norguet

Lapalma has been able to offer with MAK a new design with soft lines but robust in structure at the same time, a handy stool with compact size. With its ribbon in the back and as foot-rest, it can be matched with the STIL chair by the same designer and manufactured by lapalma. MAK, owing to the combination of colours between its metal frame and the upholstered fabric seat together with the option of height adjustment, is suitable for reduced spaces of contemporary public spaces and HoReCa, but can also offer the perfect touch to a residential project. This stool is available with swivel seat, fix or adjustable height.