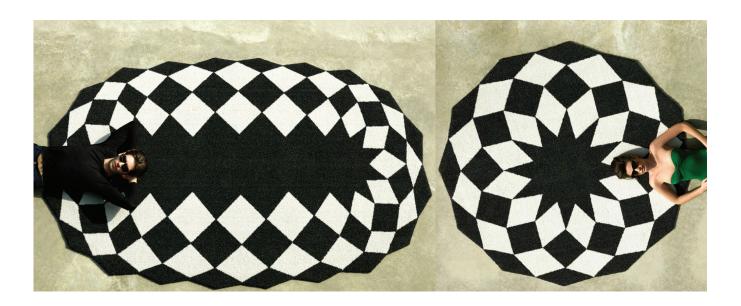

## marquis outdoor rug jm ferrero

Marquis, originating from the inspiration of diamond cutting. Its polygonal design recalls facets created through cutting. The clear and stylish shapes make a huge visual impact. Circular or oval, and in 2 combinations of colours, they give a space great dynamism. Its soft texture achieved through polyethylene fibers allows for outdoor use, it also being resistant to UV rays.