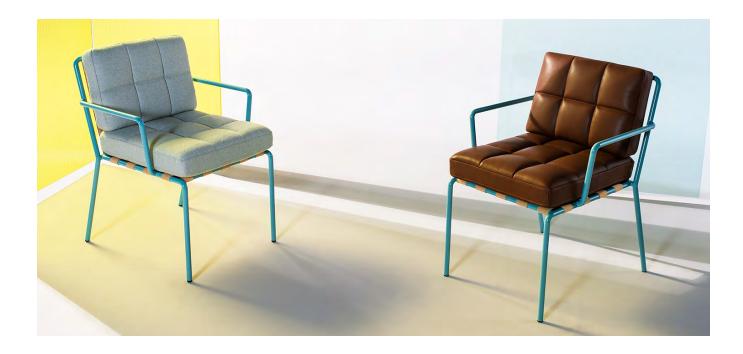

## memory lane christophe pillet

Christophe Pillet designs a chair that is timeless, universal and radically simplified in its design. Memory Lane's elegance lies in its outright rejection of any hint of complexity. The slender metal structure and sophisticated top-stitched upholstery, with elastic webbing visible on the back of the seat, make it a true declaration of simplicity. A chair designed for the contract market, where beauty and comfort stylishly coexist.

## Materials

Frame: Tubular metal frame 20 mm which can be powder coated painted:

with elastic belts which substain seat and back

Upholstery: Removable Cover Padding: polyurethane foam

**Dimensions** 

Chair L 23.22" D 25.78" H 32.91" Seat H. 20.47" L 59 P 65,5 H 83,6 cm Seat H. 52 cm