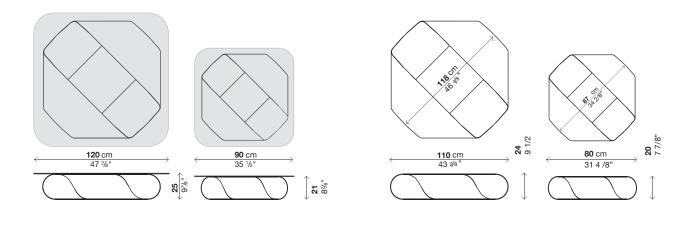

## mobius lucidi pevere

This wonderfully minimalist coffee table combines mathematical elegance and aesthetic beauty. The Mobius is formed from one sheet of metal, following the principles of the Mobius Strip in mathematics. This gives it a unique appearance, as well as added strength and stability. Made from sheet metal, the Mobius comes with or without a glass surface, which can be supplied in either transparent or smoked varieties. Ideal for modernist living rooms, the Mobius adds a futuristic, beautiful touch to professional and home environments.

## steel lacquered white and or black

finish of top:

## transparent extra light glass or transparent smoked glass

dimensions:

orangeskin

223 west erie street, chicago, il., 60654 t: 312 335 1033 f: 312 335 1025 info@orangeskin.com www.orangeskin.com