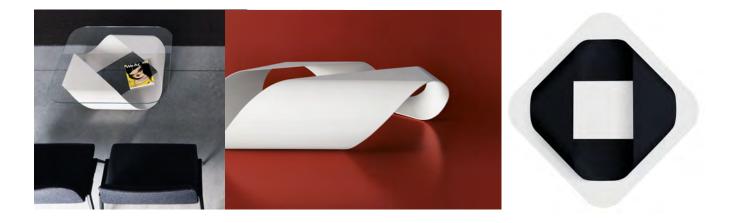

## mobius lucidi pevere

This wonderfully minimalist coffee table combines mathematical elegance and aesthetic beauty. The Mobius is formed from one sheet of metal, following the principles of the Mobius Strip in mathematics. This gives it a unique appearance, as well as added strength and stability. Made from sheet metal, the Mobius comes with or without a glass surface, which can be supplied in either transparent or smoked varieties. Ideal for modernist living rooms, the Mobius adds a futuristic, beautiful touch to professional and home environments.

## steel lacquered white and or black

finish of top:

## transparent extra light glass or transparent smoked glass

dimensions:

orangeskin

223 west erie street, chicago, il., 60654 t: 312 335 1033 f: 312 335 1025 info@orangeskin.com www.orangeskin.com