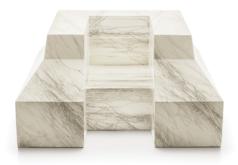

## POLTRONA C arrara

Limited Edition 1/25

| DESCRIPTION  Armchair of soft polyurethane, finished and decorated by hand with Guflac®.  DIMENSIONS  153×130×80 cm (60,2×51,2×31,5 in)  NET WEIGHT  ~ 50 kg (~110 lb)  CODE  G12110 | 2014        | Alessandro Mendini                |
|--------------------------------------------------------------------------------------------------------------------------------------------------------------------------------------|-------------|-----------------------------------|
| NET WEIGHT ~ 50 kg (~110 lb)                                                                                                                                                         | DESCRIPTION |                                   |
|                                                                                                                                                                                      | DIMENSIONS  | 153×130×80 cm (60,2×51,2×31,5 in) |
| CODE G12110                                                                                                                                                                          | NET WEIGHT  | ~ 50 kg (~110 lb)                 |
|                                                                                                                                                                                      | CODE        | G12110                            |

2014
POLTRONA

Alessandro Mendini

Limited Edition 1 / 25

Armchair of soft polyurethane, finished and decorated by hand with  ${\it Guflac}^{\it e}$ .