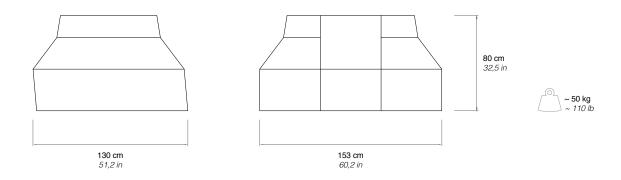

## POLTRONA C arrara

Limited Edition 1/25

| DESCRIPTION  Armchair of soft polyurethane, finished and decorated by hand with Guflac®.  DIMENSIONS  153×130×80 cm (60,2×51,2×31,5 in)  NET WEIGHT  ~ 50 kg (~110 lb)  CODE  G12110 | 2014        | Alessandro Mendini                |
|--------------------------------------------------------------------------------------------------------------------------------------------------------------------------------------|-------------|-----------------------------------|
| NET WEIGHT ~ 50 kg (~110 lb)                                                                                                                                                         | DESCRIPTION |                                   |
|                                                                                                                                                                                      | DIMENSIONS  | 153×130×80 cm (60,2×51,2×31,5 in) |
| CODE G12110                                                                                                                                                                          | NET WEIGHT  | ~ 50 kg (~110 lb)                 |
|                                                                                                                                                                                      | CODE        | G12110                            |