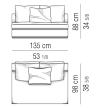

cause of its extra glossy finish in a range of colors. The sofa appears to be slightly raised from the ground, almost suspended. A saddle hide headrest can be provided, used to support the cushion, to offer the maximum support and comfort. Select pieces offered in a deeper version.

# materials

Upholstered wood frame with high density thermo sensitive foam wrapped in goose down with aluminum framed base in glossy sand, celadon, plum, granite or pewter. Optional metal headrest covered with saddle hide in mud, tobacco, chestnut or black.







# DIVANO | SOFA













Divano composto da 1 elemento terminale sx cm 155 e da un elemento terminale dx cm 155.

Arrangement made up of 1 element with arm sx cm 155 and one element with arm dx cm 155.

### ELEMENTO CENTRALE | CENTRAL ELEMENT











# ELEMENTO TERMINALE | ELEMENT WITH 1 ARMREST







# DIVANO PENISOLA | OPEN-END SOFA



#### ELEMENTO PENISOLA CON BRACCIOLO OPEN-END ELEMENT WITH ARMREST





#### ELEMENTO PENISOLA SENZA BRACCIOLO OPEN-END ELEMENT WITHOUT ARMREST







# dimensions:



# COUCH





#### PANCA | BENCH







POUF | STOOL



# CUSCINO OPTIONAL | OPTIONAL CUSHION



POGGIATESTA OPTIONAL OPTIONAL HEADREST





CHAISE LONGUE



DX



# DIVANO | SOFA



set cuscini consigliato | suggested cushions set: nr. 6 cm 60x55





set cuscini consigliato | suggested cushions set: nr. 8 cm 60x55





set cuscini consigliato | suggested cushions set: nr. 10 cm 60x55



ELEMENTO CENTRALE | CENTRAL ELEMENT



set cuscini consigliato | suggested cushions set: nr. 2 cm 60x55



#### ELEMENTO TERMINALE | ELEMENT WI