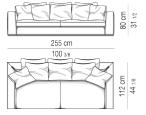

o composto da 1 elemento terminale sx cm 155 e da un elemento terminale dx cm 155.

Arrangement made up of 1 element with arm sx cm 155 and one element with arm dx cm 155.

### ELEMENTO CENTRALE | CENTRAL ELEMENT











# ELEMENTO TERMINALE | ELEMENT WITH 1 ARMREST







# DIVANO PENISOLA | OPEN-END SOFA



#### ELEMENTO PENISOLA CON BRACCIOLO OPEN-END ELEMENT WITH ARMREST





#### ELEMENTO PENISOLA SENZA BRACCIOLO OPEN-END ELEMENT WITHOUT ARMREST







# dimensions:



# COUCH





#### PANCA | BENCH







POUF | STOOL



# CUSCINO OPTIONAL | OPTIONAL CUSHION



POGGIATESTA OPTIONAL OPTIONAL HEADREST





CHAISE LONGUE



DX



# DIVANO | SOFA



set cuscini consigliato | suggested cushions set: nr. 6 cm 60x55





set cuscini consigliato | suggested cushions set: nr. 8 cm 60x55





set cuscini consigliato | suggested cushions set: nr. 10 cm 60x55



ELEMENTO CENTRALE | CENTRAL ELEMENT



set cuscini consigliato | suggested cushions set: nr. 2 cm 60x55



#### ELEMENTO TERMINALE | ELEMENT WITH 1 ARMREST



set cuscini consigliato | suggested cushions set: nr. 3 cm 60x55



POUF | STOOL



CUSCINO OPTIONAL POWELL.112 POWELL.112 OPTIONAL CUSHION



CUSCINO OPTIONAL "SHEARLING POWELL" "SHEARLING POWELL" OPTIONAL CUSHION