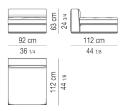

lement with arm sx cm 155 and one element with arm dx cm 155.

### ELEMENTO CENTRALE | CENTRAL ELEMENT











# ELEMENTO TERMINALE | ELEMENT WITH 1 ARMREST







# DIVANO PENISOLA | OPEN-END SOFA



#### ELEMENTO PENISOLA CON BRACCIOLO OPEN-END ELEMENT WITH ARMREST





#### ELEMENTO PENISOLA SENZA BRACCIOLO OPEN-END ELEMENT WITHOUT ARMREST







# dimensions:



# COUCH





#### PANCA | BENCH







POUF | STOOL



# CUSCINO OPTIONAL | OPTIONAL CUSHION



POGGIATESTA OPTIONAL OPTIONAL HEADREST





CHAISE LONGUE



DX



# DIVANO | SOFA



set cuscini consigliato | suggested cushions set: nr. 6 cm 60x55





set cuscini consigliato | suggested cushions set: nr. 8 cm 60x55





set cuscini consigliato | suggested cushions set: nr. 10 cm 60x55



ELEMENTO CENTRALE | CENTRAL ELEMENT



set cuscini consigliato | suggested cushions set: nr. 2 cm 60x55



#### ELEMENTO TERMINALE | ELEMENT WITH 1 ARMREST



set cuscini consigliato | suggested cushions set: nr. 3 cm 60x55



POUF | STOOL



CUSCINO OPTIONAL POWELL.112 POWELL.112 OPTIONAL CUSHION



CUSCINO OPTIONAL "SHEARLING POWELL" "SHEARLING POWELL" OPTIONAL CUSHION