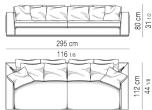

# DIVANO | SOFA

Divano composto da 1 elemento terminale sx cm 155 e da un elemento terminale dx cm 155.

Arrangement made up of 1 element with arm sx cm 155 and one element with arm dx cm 155.

# DIVANO PENISOLA | OPEN-END SOFA