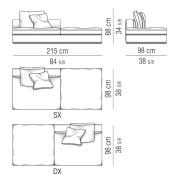

# DIVANO PENISOLA | OPEN-END SOFA

#### ELEMENTO PENISOLA CON BRACCIOLO OPEN-END ELEMENT WITH ARMREST

#### ELEMENTO PENISOLA SENZA BRACCIOLO OPEN-END ELEMENT WITHOUT ARMREST