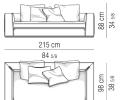

# DIVANO | SOFA

Divano composto da 1 elemento terminale sx cm 155 e da un elemento terminale dx cm 155.

Arrangement made up of 1 element with arm sx cm 155 and one element with arm dx cm 155.