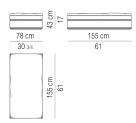

# ELEMENTO TERMINALE | ELEMENT WITH 1 ARMREST

#### ELEMENTO TERMINALE | ELEMENT WITH 1 ARMREST

set cuscini consigliato | suggested cushions set: nr. 3 cm 60x55

POUF | STOOL

CUSCINO OPTIONAL POWELL.112 POWELL.112 OPTIONAL CUSHION

CUSCINO OPTIONAL "SHEARLING POWELL" "SHEARLING POWELL" OPTIONAL CUSHION