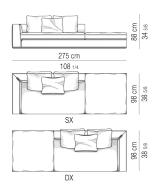

# DIVANO | SOFA

Divano composto da 1 elemento terminale sx cm 155 e da un elemento terminale dx cm 155.

Arrangement made up of 1 element with arm sx cm 155 and one element with arm dx cm 155.