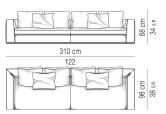

# DIVANO | SOFA

Divano composto da 1 elemento terminale sx cm 155 e da un elemento terminale dx cm 155.

Arrangement made up of 1 element with arm sx cm 155 and one element with arm dx cm 155.