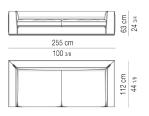

# DIVANO | SOFA

Divano composto da 1 elemento terminale sx cm 155 e da un elemento terminale dx cm 155.

Arrangement made up of 1 element with arm sx cm 155 and one element with arm dx cm 155.