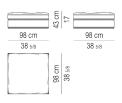

with high density thermo sensitive foam wrapped in goose down with aluminum framed base in glossy sand, celadon, plum, granite or pewter. Optional metal headrest covered with saddle hide in mud, tobacco, chestnut or black.







# DIVANO | SOFA













Divano composto da 1 elemento terminale sx cm 155 e da un elemento terminale dx cm 155.

Arrangement made up of 1 element with arm sx cm 155 and one element with arm dx cm 155.

### ELEMENTO CENTRALE | CENTRAL ELEMENT











# ELEMENTO TERMINALE | ELEMENT WITH 1 ARMREST







# DIVANO PENISOLA | OPEN-END SOFA



#### ELEMENTO PENISOLA CON BRACCIOLO OPEN-END ELEMENT WITH ARMREST





#### ELEMENTO PENISOLA SENZA BRACCIOLO OPEN-END ELEMENT WITHOUT ARMREST







# dimensions:



# COUCH





#### PANCA | BENCH







POUF | STOOL



# CUSCINO OPTIONAL | OPTIONAL CUSHION



POGGIATESTA OPTIONAL OPTIONAL HEADREST





CHAISE LONGUE



DX



# DIVANO | SOFA



set cuscini consigliato | suggested cushions set: nr. 6 cm 60x55





set cuscini consigliato | suggested cushions set: nr. 8 cm 60x55





set cuscini consigliato | suggested cushions set: nr. 10 cm 60x55



ELEMENTO CENTRALE | CENTRAL ELEMENT



set cuscini consigliato | suggested cushions set: nr. 2 cm 60x55



#### ELEMENTO TERMINALE | ELEMENT WITH 1 ARMREST



set cuscini consigliato | suggested cushions set: nr. 3 cm 60x55



POUF | STOOL



CUSCINO OPTIONAL POWELL.112 POWELL.112 OPTIONAL CUSHION



CUSCINO OPTIONAL "SHEARLING POWELL" "SHEARLING POWELL" OPTIONAL CUSHION