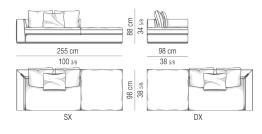

# DIVANO PENISOLA | OPEN-END SOFA

#### ELEMENTO PENISOLA CON BRACCIOLO OPEN-END ELEMENT WITH ARMREST

#### ELEMENTO PENISOLA SENZA BRACCIOLO OPEN-END ELEMENT WITHOUT ARMREST