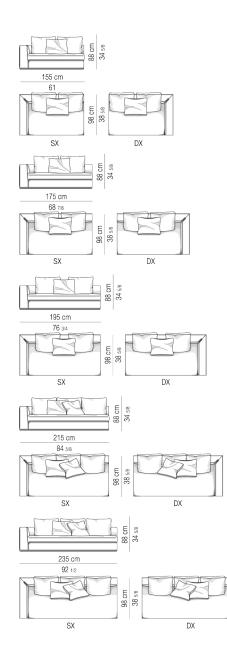

# DIVANO | SOFA

Divano composto da 1 elemento terminale sx cm 155 e da un elemento terminale dx cm 155.

Arrangement made up of 1 element with arm sx cm 155 and one element with arm dx cm 155.

# ELEMENTO TERMINALE | ELEMENT WITH 1 ARMREST