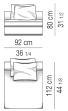

LEMENTO CENTRALE | CENTRAL ELEMENT











# ELEMENTO TERMINALE | ELEMENT WITH 1 ARMREST







# DIVANO PENISOLA | OPEN-END SOFA



#### ELEMENTO PENISOLA CON BRACCIOLO OPEN-END ELEMENT WITH ARMREST





#### ELEMENTO PENISOLA SENZA BRACCIOLO OPEN-END ELEMENT WITHOUT ARMREST







# dimensions:



# COUCH





#### PANCA | BENCH







POUF | STOOL



# CUSCINO OPTIONAL | OPTIONAL CUSHION



POGGIATESTA OPTIONAL OPTIONAL HEADREST





CHAISE LONGUE



DX



# DIVANO | SOFA



set cuscini consigliato | suggested cushions set: nr. 6 cm 60x55





set cuscini consigliato | suggested cushions set: nr. 8 cm 60x55





set cuscini consigliato | suggested cushions set: nr. 10 cm 60x55



ELEMENTO CENTRALE | CENTRAL ELEMENT



set cuscini consigliato | suggested cushions set: nr. 2 cm 60x55



#### ELEMENTO TERMINALE | ELEMENT WITH 1 ARMREST



set cuscini consigliato | suggested cushions set: nr. 3 cm 60x55



POUF | STOOL



CUSCINO OPTIONAL POWELL.112 POWELL.112 OPTIONAL CUSHION



CUSCINO OPTIONAL "SHEARLING POWELL" "SHEARLING POWELL" OPTIONAL CUSHION