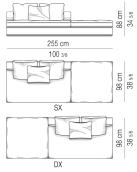

# DIVANO | SOFA

Divano composto da 1 elemento terminale sx cm 155 e da un elemento terminale dx cm 155.

Arrangement made up of 1 element with arm sx cm 155 and one element with arm dx cm 155.

### ELEMENTO CENTRALE | CENTRAL ELEMENT

# ELEMENTO TERMINALE | ELEMENT WITH 1 ARMREST