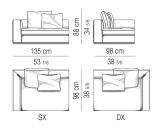

The sofa appears to be slightly raised from the ground, almost suspended. A saddle hide headrest can be provided, used to support the cushion, to offer the maximum support and comfort. Select pieces offered in a deeper version.

# materials

Upholstered wood frame with high density thermo sensitive foam wrapped in goose down with aluminum framed base in glossy sand, celadon, plum, granite or pewter. Optional metal headrest covered with saddle hide in mud, tobacco, chestnut or black.







# DIVANO | SOFA













Divano composto da 1 elemento terminale sx cm 155 e da un elemento terminale dx cm 155.

Arrangement made up of 1 element with arm sx cm 155 and one element with arm dx cm 155.

### ELEMENTO CENTRALE | CENTRAL ELEMENT











# ELEMENTO TERMINALE | ELEMENT WITH 1 ARMREST







# DIVANO PENISOLA | OPEN-END SOFA



#### ELEMENTO PENISOLA CON BRACCIOLO OPEN-END ELEMENT WITH ARMREST





#### ELEMENTO PENISOLA SENZA BRACCIOLO OPEN-END ELEMENT WITHOUT ARMREST







# dimensions:



# COUCH





#### PANCA | BENCH







POUF | STOOL



# CUSCINO OPTIONAL | OPTIONAL CUSHION



POGGIATESTA OPTIONAL OPTIONAL HEADREST





CHAISE LONGUE



DX



# DIVANO | SOFA



set cuscini consigliato | suggested cushions set: nr. 6 cm 60x55





set cuscini consigliato | suggested cushions set: nr. 8 cm 60x55





set cuscini consigliato | suggested cushions set: nr. 10 cm 60x55



ELEMENTO CENTRALE | CENTRAL ELEMENT



set cuscini consigliato | suggested cushions set: nr. 2 cm 60x55



#### ELEMENTO TERMINALE | ELEMENT WITH 1 ARMREST



set cuscini consigliato | suggested cus