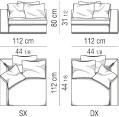

PEN-END SOFA



#### ELEMENTO PENISOLA CON BRACCIOLO OPEN-END ELEMENT WITH ARMREST





#### ELEMENTO PENISOLA SENZA BRACCIOLO OPEN-END ELEMENT WITHOUT ARMREST







# dimensions:



# COUCH





#### PANCA | BENCH







POUF | STOOL



# CUSCINO OPTIONAL | OPTIONAL CUSHION



POGGIATESTA OPTIONAL OPTIONAL HEADREST





CHAISE LONGUE



DX



# DIVANO | SOFA



set cuscini consigliato | suggested cushions set: nr. 6 cm 60x55





set cuscini consigliato | suggested cushions set: nr. 8 cm 60x55





set cuscini consigliato | suggested cushions set: nr. 10 cm 60x55



ELEMENTO CENTRALE | CENTRAL ELEMENT



set cuscini consigliato | suggested cushions set: nr. 2 cm 60x55



#### ELEMENTO TERMINALE | ELEMENT WITH 1 ARMREST



set cuscini consigliato | suggested cushions set: nr. 3 cm 60x55



POUF | STOOL



CUSCINO OPTIONAL POWELL.112 POWELL.112 OPTIONAL CUSHION



CUSCINO OPTIONAL "SHEARLING POWELL" "SHEARLING POWELL" OPTIONAL CUSHION