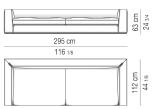

# DIVANO | SOFA

Divano composto da 1 elemento terminale sx cm 155 e da un elemento terminale dx cm 155.

Arrangement made up of 1 element with arm sx cm 155 and one element with arm dx cm 155.

### ELEMENTO CENTRALE | CENTRAL ELEMENT