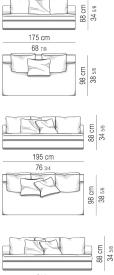

# DIVANO | SOFA

Divano composto da 1 elemento terminale sx cm 155 e da un elemento terminale dx cm 155.

Arrangement made up of 1 element with arm sx cm 155 and one element with arm dx cm 155.

### ELEMENTO CENTRALE | CENTRAL ELEMENT

# ELEMENTO TERMINALE | ELEMENT WITH 1 ARMREST