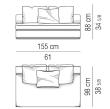

use of its extra glossy finish in a range of colors. The sofa appears to be slightly raised from the ground, almost suspended. A saddle hide headrest can be provided, used to support the cushion, to offer the maximum support and comfort. Select pieces offered in a deeper version.

# materials

Upholstered wood frame with high density thermo sensitive foam wrapped in goose down with aluminum framed base in glossy sand, celadon, plum, granite or pewter. Optional metal headrest covered with saddle hide in mud, tobacco, chestnut or black.







# DIVANO | SOFA













Divano composto da 1 elemento terminale sx cm 155 e da un elemento terminale dx cm 155.

Arrangement made up of 1 element with arm sx cm 155 and one element with arm dx cm 155.

### ELEMENTO CENTRALE | CENTRAL ELEMENT











# ELEMENTO TERMINALE | ELEMENT WITH 1 ARMREST







# DIVANO PENISOLA | OPEN-END SOFA



#### ELEMENTO PENISOLA CON BRACCIOLO OPEN-END ELEMENT WITH ARMREST





#### ELEMENTO PENISOLA SENZA BRACCIOLO OPEN-END ELEMENT WITHOUT ARMREST







# dimensions:



# COUCH





#### PANCA | BENCH







POUF | STOOL



# CUSCINO OPTIONAL | OPTIONAL CUSHION



POGGIATESTA OPTIONAL OPTIONAL HEADREST





CHAISE LONGUE



DX



# DIVANO | SOFA



set cuscini consigliato | suggested cushions set: nr. 6 cm 60x55





set cuscini consigliato | suggested cushions set: nr. 8 cm 60x55





set cuscini consigliato | suggested cushions set: nr. 10 cm 60x55



ELEMENTO CENTRALE | CENTRAL ELEMENT



set cuscini consigliato | suggested cushions set: nr. 2 cm 60x55



#### ELEMENTO TERMINALE | ELEMENT WITH