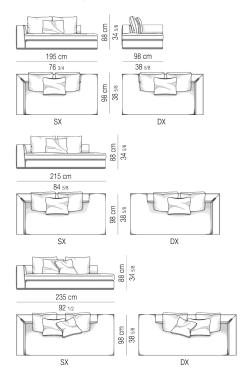

# ELEMENTO TERMINALE | ELEMENT WITH 1 ARMREST

# DIVANO PENISOLA | OPEN-END SOFA

#### ELEMENTO PENISOLA CON BRACCIOLO OPEN-END ELEMENT WITH ARMREST

#### ELEMENTO PENISOLA SENZA BRACCIOLO OPEN-END ELEMENT WITHOUT ARMREST