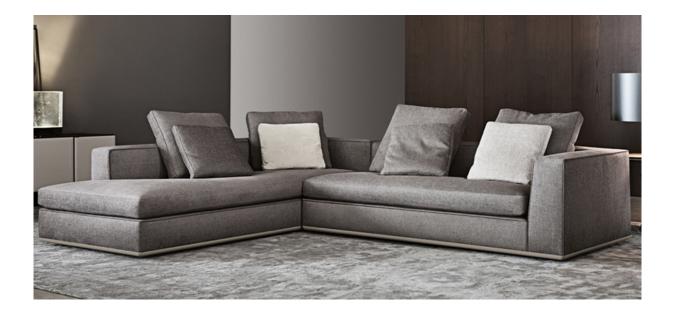

# powell rodolfo dordoni

Powell, or the quintessential modern day sofa as Minotti sees it, is welcoming, refined and informal. A seating system with fixed and sectional seats, designed to cater to a natural desire to relax. The fine balance of proportions, sartorial craftsmanship and detail in Powell harks back to the style that has become Minotti's identity. The aluminum base is a detail that can not go unnoticed because of its extra glossy finish in a range of colors. The sofa appears to be slightly raised from the ground, almost suspended. A saddle hide headrest can be provided, used to support the cushion, to offer the maximum support and comfort. Select pieces offered in a deeper version.

# DIVANO | SOFA

Divano composto da 1 elemento terminale sx cm 155 e da un elemento terminale dx cm 155.

Arrangement made up of 1 element with arm sx cm 155 and one element with arm dx cm 155.

# DIVANO PENISOLA | OPEN-END SOFA