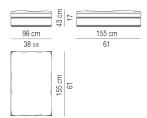

### ELEMENTO CENTRALE | CENTRAL ELEMENT

ELEMENTO CENTRALE | CENTRAL ELEMENT

set cuscini consigliato | suggested cushions set: nr. 2 cm 60x55