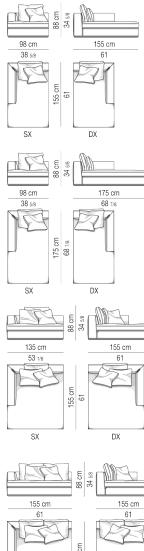

# DIVANO | SOFA

set cuscini consigliato | suggested cushions set: nr. 6 cm 60x55

set cuscini consigliato | suggested cushions set: nr. 8 cm 60x55

set cuscini consigliato | suggested cushions set: nr. 10 cm 60x55

ELEMENTO CENTRALE | CENTRAL ELEMENT

set cuscini consigliato | suggested cushions set: nr. 2 cm 60x55

#### ELEMENTO TERMINALE | ELEMENT WITH 1 ARMREST

set cuscini consigliato | suggested cushions set: nr. 3 cm 60x55

POUF | STOOL

CUSCINO OPTIONAL POWELL.112 POWELL.112 OPTIONAL CUSHION

CUSCINO OPTIONAL "SHEARLING POWELL" "SHEARLING POWELL" OPTIONAL CUSHION