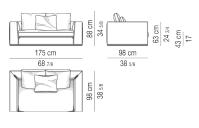

cater to a natural desire to relax. The fine balance of proportions, sartorial craftsmanship and detail in Powell harks back to the style that has become Minotti's identity. The aluminum base is a detail that can not go unnoticed because of its extra glossy finish in a range of colors. The sofa appears to be slightly raised from the ground, almost suspended. A saddle hide headrest can be provided, used to support the cushion, to offer the maximum support and comfort. Select pieces offered in a deeper version.

# materials

Upholstered wood frame with high density thermo sensitive foam wrapped in goose down with aluminum framed base in glossy sand, celadon, plum, granite or pewter. Optional metal headrest covered with saddle hide in mud, tobacco, chestnut or black.







# DIVANO | SOFA













Divano composto da 1 elemento terminale sx cm 155 e da un elemento terminale dx cm 155.

Arrangement made up of 1 element with arm sx cm 155 and one element with arm dx cm 155.

### ELEMENTO CENTRALE | CENTRAL ELEMENT











# ELEMENTO TERMINALE | ELEMENT WITH 1 ARMREST







# DIVANO PENISOLA | OPEN-END SOFA



#### ELEMENTO PENISOLA CON BRACCIOLO OPEN-END ELEMENT WITH ARMREST





#### ELEMENTO PENISOLA SENZA BRACCIOLO OPEN-END ELEMENT WITHOUT ARMREST







# dimensions:



# COUCH





#### PANCA | BENCH







POUF | STOOL



# CUSCINO OPTIONAL | OPTIONAL CUSHION



POGGIATESTA OPTIONAL OPTIONAL HEADREST





CHAISE LONGUE



DX



# DIVANO | SOFA



set cuscini consigliato | suggested cushions set: nr. 6 cm 60x55





set cuscini consigliato | suggested cushions set: