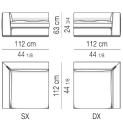

ENTO TERMINALE | ELEMENT WITH 1 ARMREST







# DIVANO PENISOLA | OPEN-END SOFA



#### ELEMENTO PENISOLA CON BRACCIOLO OPEN-END ELEMENT WITH ARMREST





#### ELEMENTO PENISOLA SENZA BRACCIOLO OPEN-END ELEMENT WITHOUT ARMREST







# dimensions:



# COUCH





#### PANCA | BENCH







POUF | STOOL



# CUSCINO OPTIONAL | OPTIONAL CUSHION



POGGIATESTA OPTIONAL OPTIONAL HEADREST





CHAISE LONGUE



DX



# DIVANO | SOFA



set cuscini consigliato | suggested cushions set: nr. 6 cm 60x55





set cuscini consigliato | suggested cushions set: nr. 8 cm 60x55





set cuscini consigliato | suggested cushions set: nr. 10 cm 60x55



ELEMENTO CENTRALE | CENTRAL ELEMENT



set cuscini consigliato | suggested cushions set: nr. 2 cm 60x55



#### ELEMENTO TERMINALE | ELEMENT WITH 1 ARMREST



set cuscini consigliato | suggested cushions set: nr. 3 cm 60x55



POUF | STOOL



CUSCINO OPTIONAL POWELL.112 POWELL.112 OPTIONAL CUSHION



CUSCINO OPTIONAL "SHEARLING POWELL" "SHEARLING POWELL" OPTIONAL CUSHION