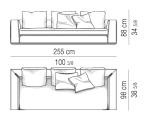

# DIVANO | SOFA

Divano composto da 1 elemento terminale sx cm 155 e da un elemento terminale dx cm 155.

Arrangement made up of 1 element with arm sx cm 155 and one element with arm dx cm 155.