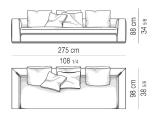

# DIVANO | SOFA

Divano composto da 1 elemento terminale sx cm 155 e da un elemento terminale dx cm 155.

Arrangement made up of 1 element with arm sx cm 155 and one element with arm dx cm 155.