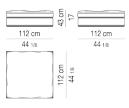

#### ELEMENTO PENISOLA CON BRACCIOLO OPEN-END ELEMENT WITH ARMREST





#### ELEMENTO PENISOLA SENZA BRACCIOLO OPEN-END ELEMENT WITHOUT ARMREST







# dimensions:



# COUCH





#### PANCA | BENCH







POUF | STOOL



# CUSCINO OPTIONAL | OPTIONAL CUSHION



POGGIATESTA OPTIONAL OPTIONAL HEADREST





CHAISE LONGUE



DX



# DIVANO | SOFA



set cuscini consigliato | suggested cushions set: nr. 6 cm 60x55





set cuscini consigliato | suggested cushions set: nr. 8 cm 60x55





set cuscini consigliato | suggested cushions set: nr. 10 cm 60x55



ELEMENTO CENTRALE | CENTRAL ELEMENT



set cuscini consigliato | suggested cushions set: nr. 2 cm 60x55



#### ELEMENTO TERMINALE | ELEMENT WITH 1 ARMREST



set cuscini consigliato | suggested cushions set: nr. 3 cm 60x55



POUF | STOOL



CUSCINO OPTIONAL POWELL.112 POWELL.112 OPTIONAL CUSHION



CUSCINO OPTIONAL "SHEARLING POWELL" "SHEARLING POWELL" OPTIONAL CUSHION