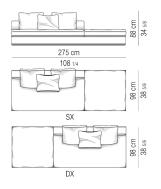

# DIVANO PENISOLA | OPEN-END SOFA

#### ELEMENTO PENISOLA CON BRACCIOLO OPEN-END ELEMENT WITH ARMREST

#### ELEMENTO PENISOLA SENZA BRACCIOLO OPEN-END ELEMENT WITHOUT ARMREST