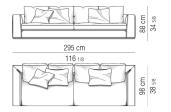

# DIVANO | SOFA

Divano composto da 1 elemento terminale sx cm 155 e da un elemento terminale dx cm 155.

Arrangement made up of 1 element with arm sx cm 155 and one element with arm dx cm 155.