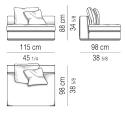

because of its extra glossy finish in a range of colors. The sofa appears to be slightly raised from the ground, almost suspended. A saddle hide headrest can be provided, used to support the cushion, to offer the maximum support and comfort. Select pieces offered in a deeper version.

# materials

Upholstered wood frame with high density thermo sensitive foam wrapped in goose down with aluminum framed base in glossy sand, celadon, plum, granite or pewter. Optional metal headrest covered with saddle hide in mud, tobacco, chestnut or black.







# DIVANO | SOFA













Divano composto da 1 elemento terminale sx cm 155 e da un elemento terminale dx cm 155.

Arrangement made up of 1 element with arm sx cm 155 and one element with arm dx cm 155.

### ELEMENTO CENTRALE | CENTRAL ELEMENT











# ELEMENTO TERMINALE | ELEMENT WITH 1 ARMREST







# DIVANO PENISOLA | OPEN-END SOFA



#### ELEMENTO PENISOLA CON BRACCIOLO OPEN-END ELEMENT WITH ARMREST





#### ELEMENTO PENISOLA SENZA BRACCIOLO OPEN-END ELEMENT WITHOUT ARMREST







# dimensions:



# COUCH





#### PANCA | BENCH







POUF | STOOL



# CUSCINO OPTIONAL | OPTIONAL CUSHION



POGGIATESTA OPTIONAL OPTIONAL HEADREST





CHAISE LONGUE



DX



# DIVANO | SOFA



set cuscini consigliato | suggested cushions set: nr. 6 cm 60x55





set cuscini consigliato | suggested cushions set: nr. 8 cm 60x55





set cuscini consigliato | suggested cushions set: nr. 10 cm 60x55



ELEMENTO CENTRALE | CENTRAL ELEMENT



set cuscini consigliato | suggested cushions set: nr. 2 cm 60x55



#### ELEMENTO TERMINALE | ELEMENT