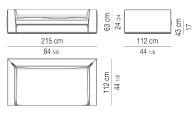

or pewter. Optional metal headrest covered with saddle hide in mud, tobacco, chestnut or black.







# DIVANO | SOFA













Divano composto da 1 elemento terminale sx cm 155 e da un elemento terminale dx cm 155.

Arrangement made up of 1 element with arm sx cm 155 and one element with arm dx cm 155.

### ELEMENTO CENTRALE | CENTRAL ELEMENT











# ELEMENTO TERMINALE | ELEMENT WITH 1 ARMREST







# DIVANO PENISOLA | OPEN-END SOFA



#### ELEMENTO PENISOLA CON BRACCIOLO OPEN-END ELEMENT WITH ARMREST





#### ELEMENTO PENISOLA SENZA BRACCIOLO OPEN-END ELEMENT WITHOUT ARMREST







# dimensions:



# COUCH





#### PANCA | BENCH







POUF | STOOL



# CUSCINO OPTIONAL | OPTIONAL CUSHION



POGGIATESTA OPTIONAL OPTIONAL HEADREST





CHAISE LONGUE



DX



# DIVANO | SOFA



set cuscini consigliato | suggested cushions set: nr. 6 cm 60x55





set cuscini consigliato | suggested cushions set: nr. 8 cm 60x55





set cuscini consigliato | suggested cushions set: nr. 10 cm 60x55



ELEMENTO CENTRALE | CENTRAL ELEMENT



set cuscini consigliato | suggested cushions set: nr. 2 cm 60x55



#### ELEMENTO TERMINALE | ELEMENT WITH 1 ARMREST



set cuscini consigliato | suggested cushions set: nr. 3 cm 60x55



POUF | STOOL



CUSCINO OPTIONAL POWELL.112 POWELL.112 OPTIONAL CUSHION



CUSCINO OPTIONAL "SHEARLING POWELL" "SHEARLING POWELL" OPTIONAL CUSHION