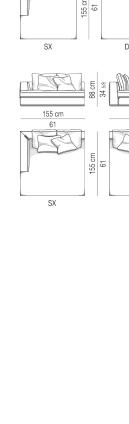

# DIVANO | SOFA

Divano composto da 1 elemento terminale sx cm 155 e da un elemento terminale dx cm 155.

Arrangement made up of 1 element with arm sx cm 155 and one element with arm dx cm 155.

# ELEMENTO TERMINALE | ELEMENT WITH 1 ARMREST