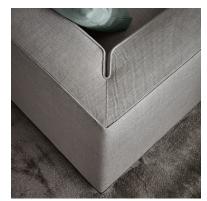

# powell rodolfo dordoni

Powell, or the quintessential modern day sofa as Minotti sees it, is welcoming, refined and informal. A seating system with fixed and sectional seats, designed to cater to a natural desire to relax. The fine balance of proportions, sartorial craftsmanship and detail in Powell harks back to the style that has become Minotti's identity. The aluminum base is a detail that can not go unnoticed because of its extra glossy finish in a range of colors. The sofa appears to be slightly raised from the ground, almost suspended. A saddle hide headrest can be provided, used to support the cushion, to offer the maximum support and comfort. Select pieces offered in a deeper version.