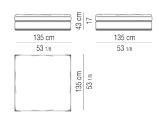

holstered wood frame with high density thermo sensitive foam wrapped in goose down with aluminum framed base in glossy sand, celadon, plum, granite or pewter. Optional metal headrest covered with saddle hide in mud, tobacco, chestnut or black.







# DIVANO | SOFA













Divano composto da 1 elemento terminale sx cm 155 e da un elemento terminale dx cm 155.

Arrangement made up of 1 element with arm sx cm 155 and one element with arm dx cm 155.

### ELEMENTO CENTRALE | CENTRAL ELEMENT











# ELEMENTO TERMINALE | ELEMENT WITH 1 ARMREST







# DIVANO PENISOLA | OPEN-END SOFA



#### ELEMENTO PENISOLA CON BRACCIOLO OPEN-END ELEMENT WITH ARMREST





#### ELEMENTO PENISOLA SENZA BRACCIOLO OPEN-END ELEMENT WITHOUT ARMREST







# dimensions:



# COUCH





#### PANCA | BENCH







POUF | STOOL



# CUSCINO OPTIONAL | OPTIONAL CUSHION



POGGIATESTA OPTIONAL OPTIONAL HEADREST





CHAISE LONGUE



DX



# DIVANO | SOFA



set cuscini consigliato | suggested cushions set: nr. 6 cm 60x55





set cuscini consigliato | suggested cushions set: nr. 8 cm 60x55





set cuscini consigliato | suggested cushions set: nr. 10 cm 60x55



ELEMENTO CENTRALE | CENTRAL ELEMENT



set cuscini consigliato | suggested cushions set: nr. 2 cm 60x55



#### ELEMENTO TERMINALE | ELEMENT WITH 1 ARMREST



set cuscini consigliato | suggested cushions set: nr. 3 cm 60x55



POUF | STOOL



CUSCINO OPTIONAL POWELL.112 POWELL.112 OPTIONAL CUSHION



CUSCINO OPTIONAL "SHEARLING POWELL" "SHEARLING POWELL" OPTIONAL CUSHION