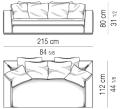

tobacco, chestnut or black.







# DIVANO | SOFA













Divano composto da 1 elemento terminale sx cm 155 e da un elemento terminale dx cm 155.

Arrangement made up of 1 element with arm sx cm 155 and one element with arm dx cm 155.

### ELEMENTO CENTRALE | CENTRAL ELEMENT











# ELEMENTO TERMINALE | ELEMENT WITH 1 ARMREST







# DIVANO PENISOLA | OPEN-END SOFA



#### ELEMENTO PENISOLA CON BRACCIOLO OPEN-END ELEMENT WITH ARMREST





#### ELEMENTO PENISOLA SENZA BRACCIOLO OPEN-END ELEMENT WITHOUT ARMREST







# dimensions:



# COUCH





#### PANCA | BENCH







POUF | STOOL



# CUSCINO OPTIONAL | OPTIONAL CUSHION



POGGIATESTA OPTIONAL OPTIONAL HEADREST





CHAISE LONGUE



DX



# DIVANO | SOFA



set cuscini consigliato | suggested cushions set: nr. 6 cm 60x55





set cuscini consigliato | suggested cushions set: nr. 8 cm 60x55





set cuscini consigliato | suggested cushions set: nr. 10 cm 60x55



ELEMENTO CENTRALE | CENTRAL ELEMENT



set cuscini consigliato | suggested cushions set: nr. 2 cm 60x55



#### ELEMENTO TERMINALE | ELEMENT WITH 1 ARMREST



set cuscini consigliato | suggested cushions set: nr. 3 cm 60x55



POUF | STOOL



CUSCINO OPTIONAL POWELL.112 POWELL.112 OPTIONAL CUSHION



CUSCINO OPTIONAL "SHEARLING POWELL" "SHEARLING POWELL" OPTIONAL CUSHION