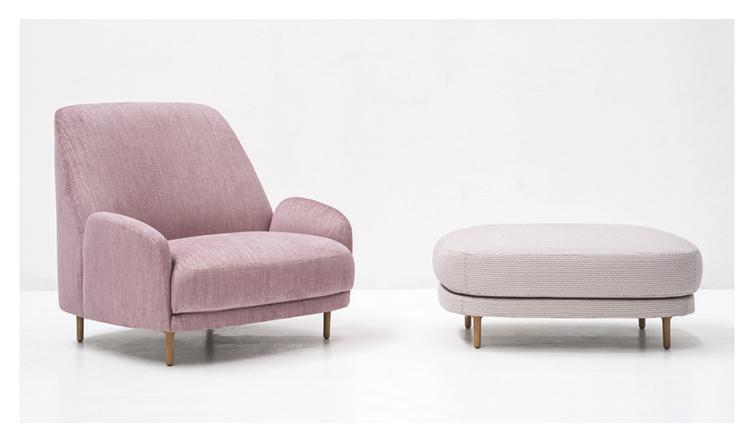

## santiago armchair

## claesson koivisto rune

Soft and comfortable with a contemporary cut, Santiago armchairs and sofas play with unusual proportions to create a unique visual presence that changes depending on the point you watch them from. From the side, the armrest appears small and irregular, while, as contrast, the backrest is high and triangular. From the front side, both sofa and armchair have a pleasant rounded shape, which seems to float suspended on a thin structure of a painted tubular, or on ash wood feet dyed light walnut. Ottoman also available.

dimensions

37-3/4" x 34-5/8" x 33-1/2" H 16-1/8" seat height.