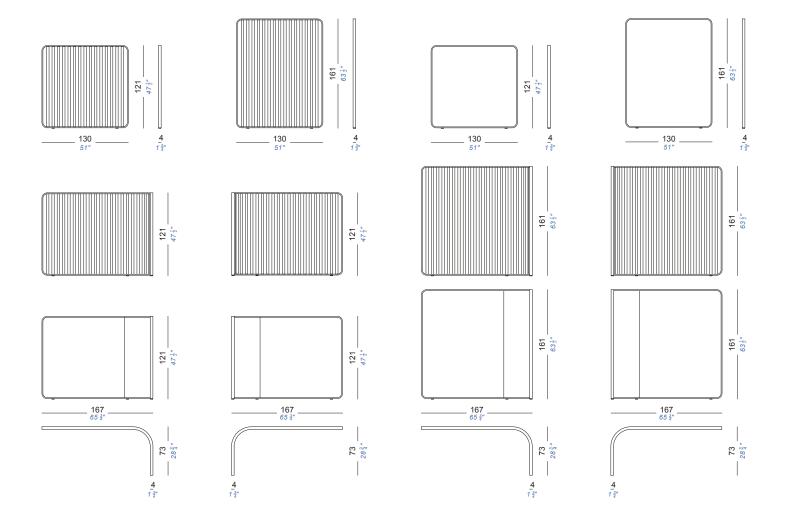

easingly become an open-space, where operations and management share the space with lounge areas, break out areas and meeting rooms. This innovative element defines each area, providing it with the proper degree of privacy. It has a frame of aluminum section that arches for free standing and is available in 2 heights: the shorter height (about 120 cm) serves low-seating environments, whereas the higher version (about 160 cm) allows privacy also when people are standing. Being modular, Screen grants great freedom in composing. Moreover, the choice of materials (wood tubes and upholstery of fabric) lets you personalize. Screen has thus become a piece of interior design, aiming at creating an intimate spot in a domestic environment or in a collective area.

## materials:





## dimensions: