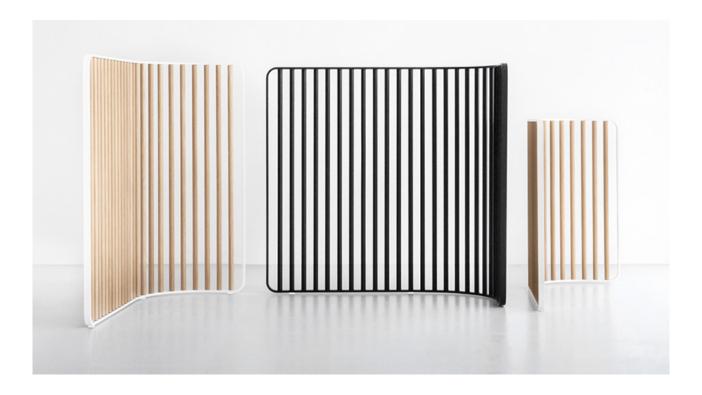

## SCIEEN francesco rota

System of free standing screens with metal powder coated metal frame and metal tubes veneered in blanched oak or black stained, or panel in fire-retardant polyurethane upholstered with fabric. The partitions can be easily linked with magnets to create flowing lines or reconfigurable partitions for temporary privacy area in open spaces. Screen was expressly designed after realizing that the office environment has increasingly become an open-space, where operations and management share the space with lounge areas, break out areas and meeting rooms. This innovative element defines each area, providing it with the proper degree of privacy. It has a frame of aluminum section that arches for free standing and is available in 2 heights: the shorter height (about 120 cm) serves low-seating environments, whereas the higher version (about 160 cm) allows privacy also when people are standing. Being modular, Screen grants great freedom in composing. Moreover, the choice of materials (wood tubes and upholstery of fabric) lets you personalize. Screen has thus become a piece of interior design, aiming at creating an intimate spot in a domestic environment or in a collective area.