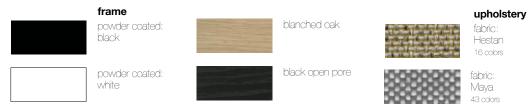

environment has increasingly become an open-space, where operations and management share the space with lounge areas, break out areas and meeting rooms. This innovative element defines each area, providing it with the proper degree of privacy. It has a frame of aluminum section that arches for free standing and is available in 2 heights: the shorter height (about 120 cm) serves low-seating environments, whereas the higher version (about 160 cm) allows privacy also when people are standing. Being modular, Screen grants great freedom in composing. Moreover, the choice of materials (wood tubes and upholstery of fabric) lets you personalize. Screen has thus become a piece of interior design, aiming at creating an intimate spot in a domestic environment or in a collective area.

## materials:





## dimensions: