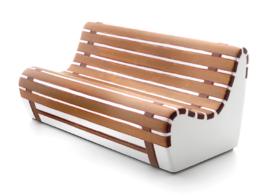

## **AUTUMNTIME**

Limited Edition 1/250

| 2013        | Valerio Berruti                                                                                                                              |
|-------------|----------------------------------------------------------------------------------------------------------------------------------------------|
| DESCRIPTION | Couch in soft polyurethane, finished and decorated by hand with Guflac® Plus. Designed for use indoors, it is suitable also for the outdoor. |
| DIMENSIONS  | 170×86×76 cm (66,9×33,8×29,9 in)                                                                                                             |
| NET WEIGHT  | ~ 30 kg (~66 lb)                                                                                                                             |
| CODE        | G10100                                                                                                                                       |

2013

SUMMERTIME

Valerio Berruti

Limited Edition 1 / 250

2013

AUTUMNTIME

Valerio Berruti

Limited Edition 1 / 250

Couch in soft polyurethane, finished and decorated by hand with Guflac® Plus.

Designed for use indoors, it is suitable also for the outdoor.