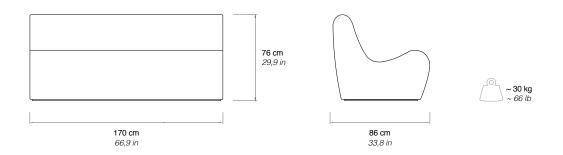

## **SUMMERTIME**

Limited Edition 1/250

| 2013        | Valerio Berruti                                                                                                                              |
|-------------|----------------------------------------------------------------------------------------------------------------------------------------------|
| DESCRIPTION | Couch in soft polyurethane, finished and decorated by hand with Guflac® Plus. Designed for use indoors, it is suitable also for the outdoor. |
| DIMENSIONS  | 170×86×76 cm (66,9×33,8×29,9 in)                                                                                                             |
| NET WEIGHT  | ~ 30 kg (~66 lb)                                                                                                                             |
| CODE        | G10100                                                                                                                                       |

## **AUTUMNTIME**

Limited Edition 1/250

| 2013        | Valerio Berruti                                                                                                                              |
|-------------|----------------------------------------------------------------------------------------------------------------------------------------------|
| DESCRIPTION | Couch in soft polyurethane, finished and decorated by hand with Guflac® Plus. Designed for use indoors, it is suitable also for the outdoor. |
| DIMENSIONS  | 170×86×76 cm (66,9×33,8×29,9 in)                                                                                                             |
| NET WEIGHT  | ~ 30 kg (~66 lb)                                                                                                                             |
| CODE        | G10100                                                                                                                                       |