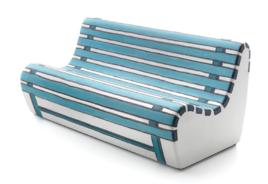

## **SUMMERTIME**

Limited Edition 1/250

| 2013        | Valerio Berruti                                                                                                                              |
|-------------|----------------------------------------------------------------------------------------------------------------------------------------------|
| DESCRIPTION | Couch in soft polyurethane, finished and decorated by hand with Guflac® Plus. Designed for use indoors, it is suitable also for the outdoor. |
| DIMENSIONS  | 170×86×76 cm (66,9×33,8×29,9 in)                                                                                                             |
| NET WEIGHT  | ~ 30 kg (~66 lb)                                                                                                                             |
| CODE        | G10100                                                                                                                                       |

2013

SUMMERTIME

Valerio Berruti

Limited Edition 1 / 250

2013

AUTUMNTIME

Valerio Berruti

Limited Edition 1 / 250

Couch in soft polyurethane, finished and decorated by hand with Guflac® Plus.

Designed for use indoors, it is suitable also for the outdoor.