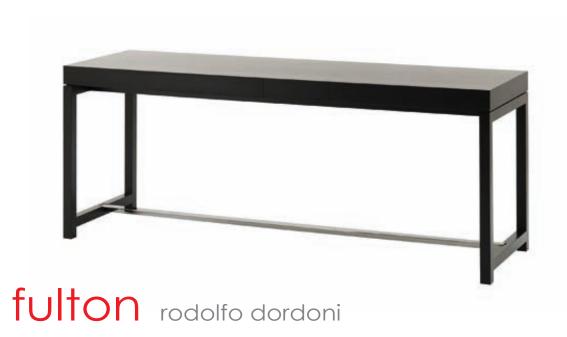

A set of writing tables complete with drawers and desks/consoles. In the Fulton system, functionality and aesthetic taste harmonize with neat, lasting design. The Fulton pieces are finished with scratchproof coffee brown lacquer. Whereas the frames are made of ash with open-pore brown coffee finish.

## materials:

Solid Ash Base, Black-nickel Metal, Scratchproof Coffee Brown Finished Top

WRITING DESK WITH 2 DRAWERS 70.9"

WRITING DESK WITH 2 DRAWERS 47.2"

WRITING DESK CONSOLE 70.9"

WRITING DESK CONSOLE 70.9"