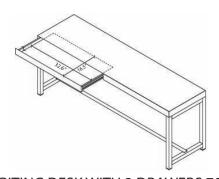

## materials:

Solid Ash Base, Black-nickel Metal, Scratchproof Coffee Brown Finished Top

WRITING DESK WITH 2 DRAWERS 70.9"

WRITING DESK WITH 2 DRAWERS 47.2"

WRITING DESK CONSOLE 70.9"

WRITING DESK CONSOLE 70.9"

| Miriting dock with 2 drawers on 120 | L 47 1/4                          |
|-------------------------------------|-----------------------------------|
| Writing desk with 2 drawers cm 120  | P 21 <sup>5</sup> / <sub>8</sub>  |
|                                     | H 28 3/ <sub>8</sub>              |
|                                     | H1 23 <sup>5</sup> / <sub>8</sub> |
| Vriting desk-Console cm 120         | L 47 1/ <sub>4</sub>              |
| HI H                                | P 21 <sup>5</sup> / <sub>8</sub>  |
|                                     | H 28 3/ <sub>8</sub>              |
|                                     | H1 23 5/                          |
| Vriting desk with 2 drawers cm 180  | L 70 <sup>7</sup> / <sub>8</sub>  |
|                                     | P 21 <sup>5</sup> / <sub>8</sub>  |
|                                     | H 28 <sup>3</sup> / <sub>8</sub>  |
| Vriting desk-Console cm 180         | L 70 1/8                          |
|                                     | P 21 <sup>5</sup> / <sub>8</sub>  |
|                                     | H 28 <sup>3</sup> / <sub>8</sub>  |