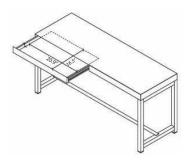

## materials:

Solid Ash Base, Black-nickel Metal, Scratchproof Coffee Brown Finished Top

WRITING DESK WITH 2 DRAWERS 70.9"

WRITING DESK WITH 2 DRAWERS 47.2"

WRITING DESK CONSOLE 70.9"

WRITING DESK CONSOLE 70.9"

| Miriting dock with 2 drawers on 120 | L 47 1/4                          |
|-------------------------------------|-----------------------------------|
| Writing desk with 2 drawers cm 120  | P 21 <sup>5</sup> / <sub>8</sub>  |
|                                     | H 28 3/ <sub>8</sub>              |
|                                     | H1 23 <sup>5</sup> / <sub>8</sub> |
| Vriting desk-Console cm 120         | L 47 1/ <sub>4</sub>              |
| HI H                                | P 21 <sup>5</sup> / <sub>8</sub>  |
|                                     | H 28 3/ <sub>8</sub>              |
|                                     | H1 23 5/                          |
| Vriting desk with 2 drawers cm 180  | L 70 <sup>7</sup> / <sub>8</sub>  |
|                                     | P 21 <sup>5</sup> / <sub>8</sub>  |
|                                     | H 28 <sup>3</sup> / <sub>8</sub>  |
| Vriting desk-Console cm 180         | L 70 1/8                          |
|                                     | P 21 <sup>5</sup> / <sub>8</sub>  |
|                                     | H 28 <sup>3</sup> / <sub>8</sub>  |