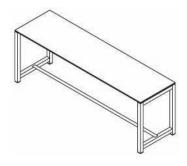

## materials:

Solid Ash Base, Black-nickel Metal, Scratchproof Coffee Brown Finished Top

WRITING DESK WITH 2 DRAWERS 70.9"

WRITING DESK WITH 2 DRAWERS 47.2"

WRITING DESK CONSOLE 70.9"

WRITING DESK CONSOLE 70.9"

| Miriting dock with 2 drawers on 120 | L 47 1/4                          |
|-------------------------------------|-----------------------------------|
| Writing desk with 2 drawers cm 120  | P 21 <sup>5</sup> / <sub>8</sub>  |
|                                     | H 28 3/ <sub>8</sub>              |
|                                     | H1 23 <sup>5</sup> / <sub>8</sub> |
| Vriting desk-Console cm 120         | L 47 1/ <sub>4</sub>              |
| HI H                                | P 21 <sup>5</sup> / <sub>8</sub>  |
|                                     | H 28 3/ <sub>8</sub>              |
|                                     | H1 23 5/                          |
| Vriting desk with 2 drawers cm 180  | L 70 <sup>7</sup> / <sub>8</sub>  |
|                                     | P 21 <sup>5</sup> / <sub>8</sub>  |
|                                     | H 28 <sup>3</sup> / <sub>8</sub>  |
| Vriting desk-Console cm 180         | L 70 1/8                          |
|                                     | P 21 <sup>5</sup> / <sub>8</sub>  |
|                                     | H 28 <sup>3</sup> / <sub>8</sub>  |