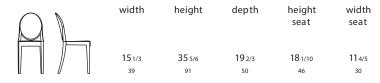

sic lines with a rounded backrest that recalls the shape of antique medallions, whilst the seat is linear and geometric. Victoria Ghost is made of transparent, coloured polycarbonate and formed in a single injection mould. It is stable, comfortable, robust and weather resistant. Once more we find a chair created thanks to the technological know-how amassed over the years by Kartell to create articles which have made the company world renowned. It is an article with great charm and personality which fits elegantly into any style of surrounding.

## Materials

Transparent or batch-dyed polycarbonate.

**Transparent** 



Available colors:

B4/crystal J1/smoke gr

J1/smoke grey J2/straw yellow J3/sunset orange J4/crystal green J5/ice blue

Matte

E5/glossy white E6/glossy

## **Dimensions**