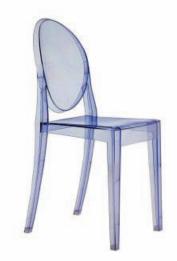

## victoria ghost philippe starck

This is a chair born of classic lines with a rounded backrest that recalls the shape of antique medallions, whilst the seat is linear and geometric. Victoria Ghost is made of transparent, coloured polycarbonate and formed in a single injection mould. It is stable, comfortable, robust and weather resistant. Once more we find a chair created thanks to the technological know-how amassed over the years by Kartell to create articles which have made the company world renowned. It is an article with great charm and personality which fits elegantly into any style of surrounding.

## Materials

Transparent or batch-dyed polycarbonate.

**Transparent** 

Available colors:

B4/crystal J1/smoke gr

J1/smoke grey J2/straw yellow J3/sunset orange J4/crystal green J5/ice blue

Matte

E5/glossy white E6/glossy