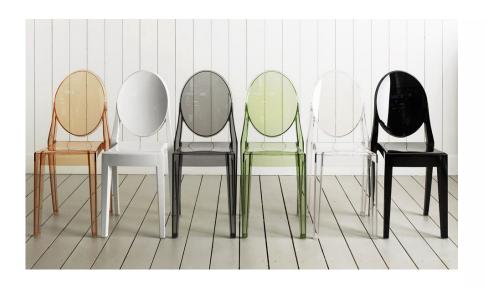

## victoria ghost philippe starck

This is a chair born of classic lines with a rounded backrest that recalls the shape of antique medallions, whilst the seat is linear and geometric. Victoria Ghost is made of transparent, coloured polycarbonate and formed in a single injection mould. It is stable, comfortable, robust and weather resistant. Once more we find a chair created thanks to the technological know-how amassed over the years by Kartell to create articles which have made the company world renowned. It is an article with great charm and personality which fits elegantly into any style of surrounding.

## Materials

Transparent or batch-dyed polycarbonate.

**Transparent** 

Available colors:

B4/crystal J1/smoke gr

J1/smoke grey J2/straw yellow J3/sunset orange J4/crystal green J5/ice blue

Matte

E5/glossy white E6/glossy