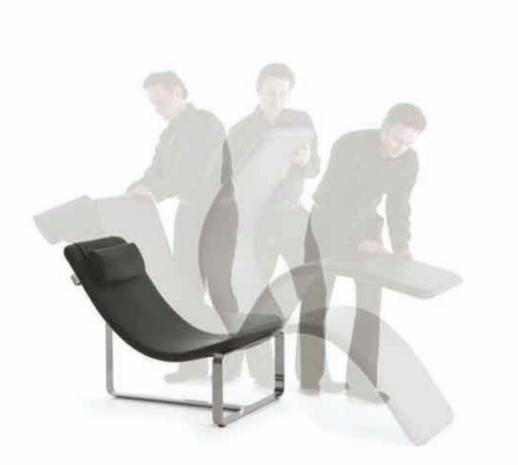

## flipt jeff miller

Convertible armchair/chaise-longue with steel structure, CFC-free foamed polyurethane seat and chromed steel or stainless steel base. An internal double hinge allows the seat to flip forward, opening up and thus doubling the length of the chair. Removable cover in fabric, synthetic material, leather, customer leather or customer fabric, also available in a two-color combination, with the possibility to combine different fabrics and leathers of similar thickness. Additional covers are available on request.