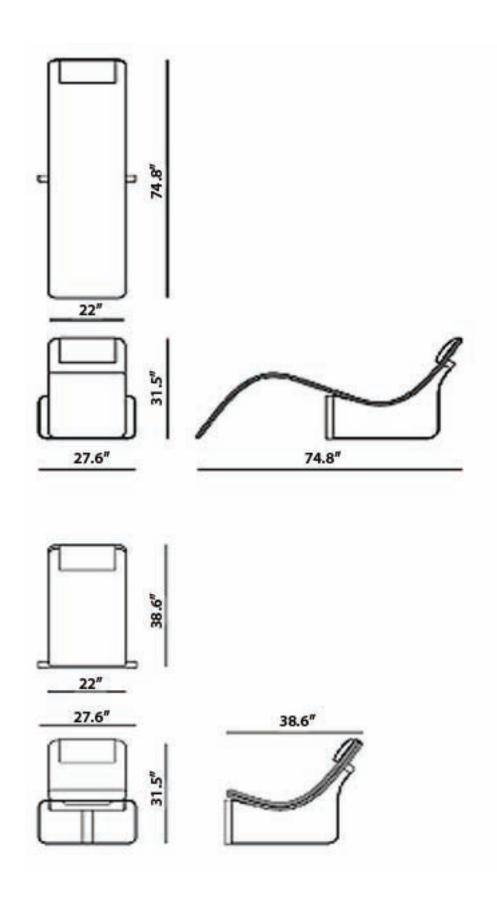

## flipt jeff miller

Convertible armchair/chaise-longue with steel structure, CFC-free foamed polyurethane seat and chromed steel or stainless steel base. An internal double hinge allows the seat to flip forward, opening up and thus doubling the length of the chair. Removable cover in fabric, synthetic material, leather, customer leather or customer fabric, also available in a two-color combination, with the possibility to combine different fabrics and leathers of similar thickness. Additional covers are available on request.