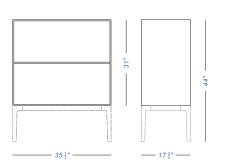

## dimensions:

#### cabinets

#### frame for seat frame legs 173" — 35 ½" – — 35 ½" drawer unit on castors cushion 213" (60) —— 15¾" —— — 22 ¾" — - 35 ½" frame powder coated: white upholstery for drawers, backs and doors backs fabric: perforated metal blanched oak Maya Cava 3 49 colors 43 colors 2 colors fabric: fabric: white lacquered powder coated: Medley Jet white 66 colors 37 colors fabric: fabric: black lacquered Swing Hestan 29 colors 16 colors cushion fabric: fabric: fabric: fabric: Hallingdal 65 Steelcut 2 Medley Jet 58 colors 37 colors 37 colors 66 colors fabric: fabric: fabric: fabric: Remix 2 Clara 2 Swing Hestan 49 colors 24 colors 29 colors 16 colors fabric: fabric: fabric: eco-leather Cava 3 Divina MD Maya 49 colors 27 colors 43 colors fabric: fabric: fabric: Divina Melange 2 Steelcut Trio 2 Style 49 colors 24 colors 28 colors drawer unit on castors top HPL fenix powder coated: black white