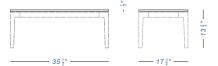

#### top for small table

#### frame for seat frame legs 173" — 35 ½" – — 35 ½" drawer unit on castors cushion 213" (60) —— 15¾" —— — 22 ¾" — - 35 ½" frame powder coated: white upholstery for drawers, backs and doors backs fabric: perforated metal blanched oak Maya Cava 3 49 colors 43 colors 2 colors fabric: fabric: white lacquered powder coated: Medley Jet white 66 colors 37 colors fabric: fabric: black lacquered Swing Hestan 29 colors 16 colors cushion fabric: fabric: fabric: fabric: Hallingdal 65 Steelcut 2 Medley Jet 58 colors 37 colors 37 colors 66 colors fabric: fabric: fabric: fabric: Remix 2 Clara 2 Swing Hestan 49 colors 24 colors 29 colors 16 colors fabric: fabric: fabric: eco-leather Cava 3 Divina MD Maya 49 colors 27 colors 43 colors fabric: fabric: fabric: Divina Melange 2 Steelcut Trio 2 Style 49 colors 24 colors 28 colors drawer unit on castors top HPL fenix powder coated: black white