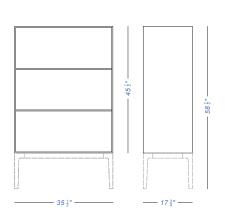

# ADD S francesco rota

Besides the seating and the table, the ADD collection has been further improved, going as far as the storage unit. The storage units of ADD-S play with modules exactly as the seating system has done since 2014 with increasing success. You can combine modules of metal available in three different heights in order to store objects, books or files very easily.

The storage unit can be either open or closed by drawers or doors, both available in several finishing. Moreover, it has two fronts, allowing you to place it conveniently in the middle of a room, as required in a modern office environment open to new interpretations.

#### frame for seat frame legs 173" — 35 ½" – — 35 ½" drawer unit on castors cushion 213" (60) —— 15¾" —— — 22 ¾" — - 35 ½" frame powder coated: white upholstery for drawers, backs and doors backs fabric: perforated metal blanched oak Maya Cava 3 49 colors 43 colors 2 colors fabric: fabric: white lacquered powder coated: Medley Jet white 66 colors 37 colors fabric: fabric: black lacquered Swing Hestan 29 colors 16 colors cushion fabric: fabric: fabric: fabric: Hallingdal 65 Steelcut 2 Medley Jet 58 colors 37 colors 37 colors 66 colors fabric: fabric: fabric: fabric: Remix 2 Clara 2 Swing Hestan 49 colors 24 colors 29 colors 16 colors fabric: fabric: fabric: eco-leather Cava 3 Divina MD Maya 49 colors 27 colors 43 colors fabric: fabric: fabric: Divina Melange 2 Steelcut Trio 2 Style 49 colors 24 colors 28 colors drawer unit on castors top HPL fenix powder coated: black white