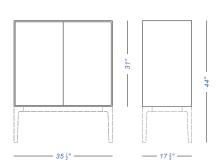

## dimensions:

#### cabinets

#### frame for seat frame legs 173" — 35 ½" – — 35 ½" drawer unit on castors cushion 213" (60) —— 15¾" —— — 22 ¾" — - 35 ½" frame powder coated: white upholstery for drawers, backs and doors backs fabric: perforated metal blanched oak Maya Cava 3 49 colors 43 colors 2 colors fabric: fabric: white lacquered powder coated: Medley Jet white 66 colors 37 colors fabric: fabric: black lacquered Swing Hestan 29 colors 16 colors cushion fabric: fabric: fabric: fabric: Hallingdal 65 Steelcut 2 Medley Jet 58 colors 37 colors 37 colors 66 colors fabric: fabric: fabric: fabric: Remix 2 Clara 2 Swing Hestan 49 colors 24 colors 29 colors 16 colors fabric: fabric: fabric: eco-leather Cava 3 Divina MD Maya 49 colors 27 colors 43 colors fabric: fabric: fabric: Divina Melange 2 Steelcut Trio 2 Style 49 colors 24 colors 28 colors drawer unit on castors top HPL fenix powder coated: black white