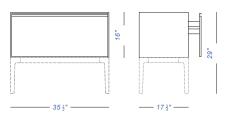

## dimensions:

#### cabinets

#### frame for seat frame legs 173" — 35 ½" – — 35 ½" drawer unit on castors cushion 213" (60) —— 15¾" —— — 22 ¾" — - 35 ½" frame powder coated: white upholstery for drawers, backs and doors backs fabric: perforated metal blanched oak Maya Cava 3 49 colors 43 colors 2 colors fabric: fabric: white lacquered powder coated: Medley Jet white 66 colors 37 colors fabric: fabric: black lacquered Swing Hestan 29 colors 16 colors cushion fabric: fabric: fabric: fabric: Hallingdal 65 Steelcut 2 Medley Jet 58 colors 37 colors 37 colors 66 colors fabric: fabric: fabric: fabric: Remix 2 Clara 2 Swing Hestan 49 colors 24 colors 29 colors 16 colors fabric: fabric: fabric: eco-leather Cava 3 Divina MD Maya 49 colors 27 colors 43 colors fabric: fabric: fabric: Divina Melange 2 Steelcut Trio 2 Style 49 colors 24 colors 28 colors drawer unit on castors top HPL fenix powder coated: black white