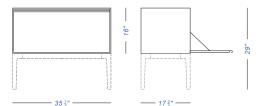

#### cabinets

#### frame for seat frame legs 173" — 35 ½" – — 35 ½" drawer unit on castors cushion 213" (60) —— 15¾" —— — 22 ¾" — - 35 ½" frame powder coated: white upholstery for drawers, backs and doors backs fabric: perforated metal blanched oak Maya Cava 3 49 colors 43 colors 2 colors fabric: fabric: white lacquered powder coated: Medley Jet white 66 colors 37 colors fabric: fabric: black lacquered Swing Hestan 29 colors 16 colors cushion fabric: fabric: fabric: fabric: Hallingdal 65 Steelcut 2 Medley Jet 58 colors 37 colors 37 colors 66 colors fabric: fabric: fabric: fabric: Remix 2 Clara 2 Swing Hestan 49 colors 24 colors 29 colors 16 colors fabric: fabric: fabric: eco-leather Cava 3 Divina MD Maya 49 colors 27 colors 43 colors fabric: fabric: fabric: Divina Melange 2 Steelcut Trio 2 Style 49 colors 24 colors 28 colors drawer unit on castors top HPL fenix powder coated: black white