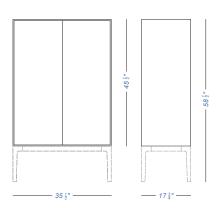

# ADD S francesco rota

Besides the seating and the table, the ADD collection has been further improved, going as far as the storage unit. The storage units of ADD-S play with modules exactly as the seating system has done since 2014 with increasing success. You can combine modules of metal available in three different heights in order to store objects, books or files very easily.

The storage unit can be either open or closed by drawers or doors, both available in several finishing. Moreover, it has two fronts, allowing you to place it conveniently in the middle of a room, as required in a modern office environment open to new interpretations.

#### frame for seat frame legs 173" — 35 ½" – — 35 ½" drawer unit on castors cushion 213" (60) —— 15¾" —— — 22 ¾" — - 35 ½" frame powder coated: white upholstery for drawers, backs and doors backs fabric: perforated metal blanched oak Maya Cava 3 49 colors 43 colors 2 colors fabric: fabric: white lacquered powder coated: Medley Jet white 66 colors 37 colors fabric: fabric: black lacquered Swing Hestan 29 colors 16 colors cushion fabric: fabric: fabric: fabric: Hallingdal 65 Steelcut 2 Medley Jet 58 colors 37 colors 37 colors 66 colors fabric: fabric: fabric: fabric: Remix 2 Clara 2 Swing Hestan 49 colors 24 colors 29 colors 16 colors fabric: fabric: fabric: eco-leather Cava 3 Divina MD Maya 49 colors 27 colors 43 colors fabric: fabric: fabric: Divina Melange 2 Steelcut Trio 2 Style 49 colors 24 colors 28 colors drawer unit on castors top HPL fenix powder coated: black white