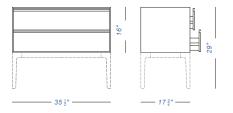

## dimensions:

#### cabinets

#### frame for seat frame legs 173" — 35 ½" – — 35 ½" drawer unit on castors cushion 213" (60) —— 15¾" —— — 22 ¾" — - 35 ½" frame powder coated: white upholstery for drawers, backs and doors backs fabric: perforated metal blanched oak Maya Cava 3 49 colors 43 colors 2 colors fabric: fabric: white lacquered powder coated: Medley Jet white 66 colors 37 colors fabric: fabric: black lacquered Swing Hestan 29 colors 16 colors cushion fabric: fabric: fabric: fabric: Hallingdal 65 Steelcut 2 Medley Jet 58 colors 37 colors 37 colors 66 colors fabric: fabric: fabric: fabric: Remix 2 Clara 2 Swing Hestan 49 colors 24 colors 29 colors 16 colors fabric: fabric: fabric: eco-leather Cava 3 Divina MD Maya 49 colors 27 colors 43 colors fabric: fabric: fabric: Divina Melange 2 Steelcut Trio 2 Style 49 colors 24 colors 28 colors drawer unit on castors top HPL fenix powder coated: black white