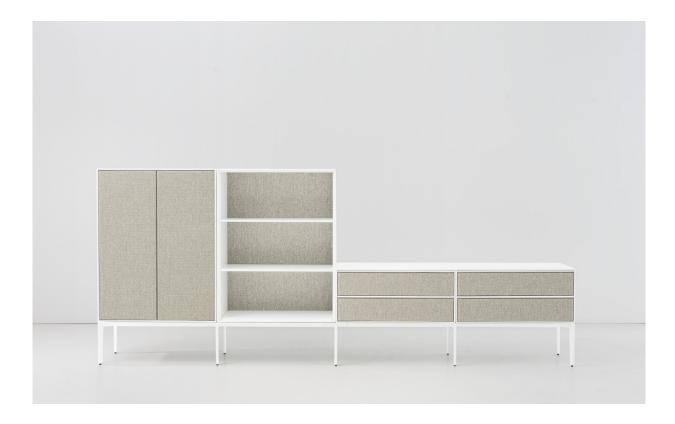

# ADD S francesco rota

Besides the seating and the table, the ADD collection has been further improved, going as far as the storage unit. The storage units of ADD-S play with modules exactly as the seating system has done since 2014 with increasing success. You can combine modules of metal available in three different heights in order to store objects, books or files very easily.

The storage unit can be either open or closed by drawers or doors, both available in several finishing. Moreover, it has two fronts, allowing you to place it conveniently in the middle of a room, as required in a modern office environment open to new interpretations.

Such system allows the greatest freedom in composing and personalizing. The doors of the storage unit can be in lacquered plywood, in blanched oak or upholstered in fabric. Therefore, there is the possibility of playing with the colors of the fabric: you can mix and match –for a fresh look- or keep ton sur ton –for a refined look. In both cases, the color matching between the cushions of ADD seating and the upholstery of the storage units results in a unique, coherent stylerge: an accurate sense of planning and lapalma's ability as well as industrial capability