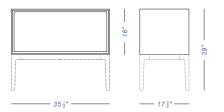

#### cabinets

#### frame for seat frame legs 173" — 35 ½" – — 35 ½" drawer unit on castors cushion 213" (60) —— 15¾" —— — 22 ¾" — - 35 ½" frame powder coated: white upholstery for drawers, backs and doors backs fabric: perforated metal blanched oak Maya Cava 3 49 colors 43 colors 2 colors fabric: fabric: white lacquered powder coated: Medley Jet white 66 colors 37 colors fabric: fabric: black lacquered Swing Hestan 29 colors 16 colors cushion fabric: fabric: fabric: fabric: Hallingdal 65 Steelcut 2 Medley Jet 58 colors 37 colors 37 colors 66 colors fabric: fabric: fabric: fabric: Remix 2 Clara 2 Swing Hestan 49 colors 24 colors 29 colors 16 colors fabric: fabric: fabric: eco-leather Cava 3 Divina MD Maya 49 colors 27 colors 43 colors fabric: fabric: fabric: Divina Melange 2 Steelcut Trio 2 Style 49 colors 24 colors 28 colors drawer unit on castors top HPL fenix powder coated: black white