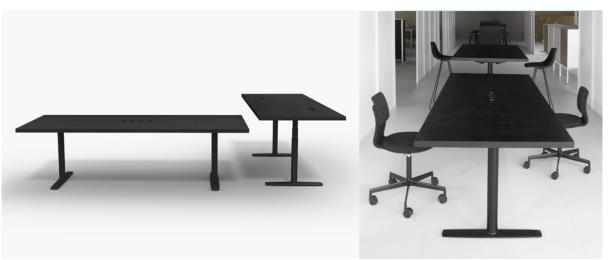

## **acca** francesco rota

Table with diecast aluminium leg and metal legs powder coated black or white. Also height adjustable with electrical mechanism. Top in several finishes. The height adjustable version can be activated by a button or bluetooth via smartphone. Power 110-220 V or lithium battery. Safety system with automatic stop of the mouvement.

## materials:

Diecast aluminium leg and metal legs powder coated. Tops in HPL Fenix White or Black, and blanched oak or painted black open pore.

dimensions: W. 98-1/2" x D. 35-1/2" x H. 29" W. 78-3/4" x D. 35-1/2" x H. 25-1/4" to 50-3/4"

finishes:

FIXED HEIGHT (90X250 H74)

Frame powder coated black with top in HPL Fenix black or black open pore painted oak. Frame powder coated white with top in HPL Fenix white or blanched oak.

ADJUTABLE HEIGHT (90X200 H64÷129)

Frame powder coated black with top in HPL Fenix black or black open pore oak. Frame powder coated white with top in HPL Fenix white or blanched oak

accesories:

Bluetooth command and lithium battery

90X250 H74