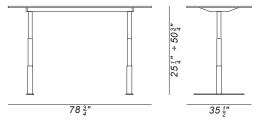

## materials:

Diecast aluminium leg and metal legs powder coated. Tops in HPL Fenix White or Black, and blanched oak or painted black open pore.

dimensions: W. 98-1/2" x D. 35-1/2" x H. 29" W. 78-3/4" x D. 35-1/2" x H. 25-1/4" to 50-3/4"