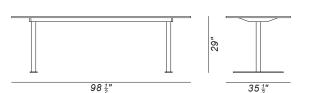

## materials:

Diecast aluminium leg and metal legs powder coated. Tops in HPL Fenix White or Black, and blanched oak or painted black open pore.

dimensions: W. 98-1/2" x D. 35-1/2" x H. 29" W. 78-3/4" x D. 35-1/2" x H. 25-1/4" to 50-3/4"